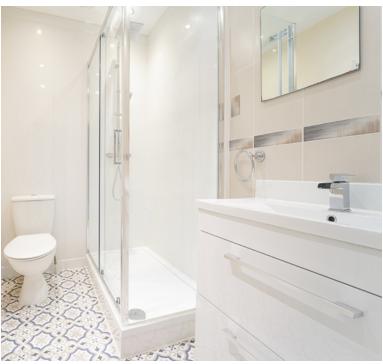

#### Shower Room

Modern fitted suite comprising low level WC, hand wash basin set into storage vanity unit with mixer tap over and tiled surround, generous shower cubicle with mains shower over and panelling surround, towel radiator and extractor.