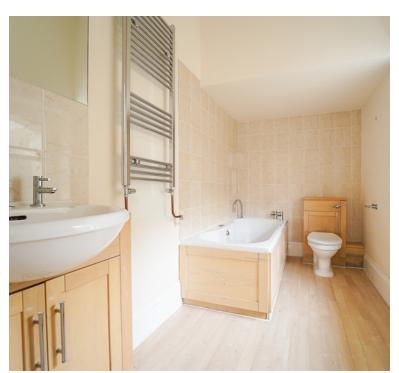

#### En-Suite Bathroom

Modern white suite comprising low level WC, hand wash basin set into storage vanity unit with taps over and tiled surround, towel radiator and extractor. Sash window to rear.