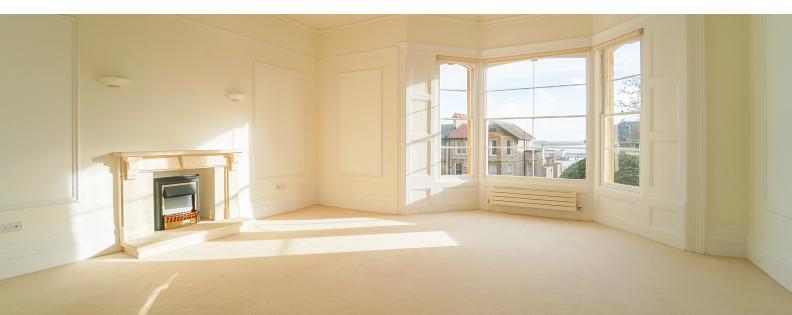

#### Sitting Room

A fabulous spacious room ideal for entertaining or relaxing with floor to ceiling bay sash window which enjoys a framed view of the Pier and sea front, feature fireplace with stone surround, two radiators, telephone and television point, high ceilings and coving.