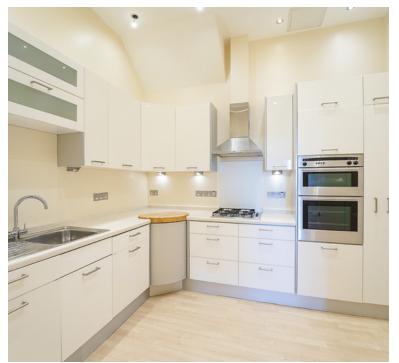

#### Kitchen

Modern kitchen with a good amount of storage with its range of matching eye and base level units with worktop space over, useful tall pull out pantry cupboard, inset stainless steel sink with adjacent drainer and mixer tap over, inset four ring gas hob with extractor over, midheight electric double oven, built-in fridge/freezer, washer/dryer and dishwasher, radiator, cupboard housing the updated gas central heating boiler, downlights and extractor.