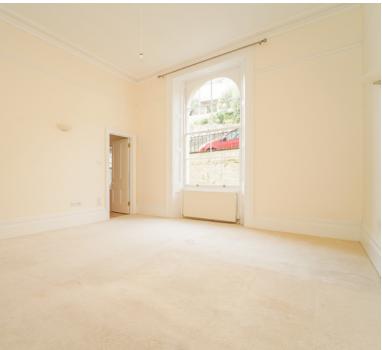

#### Sitting Room

A fabulous spacious room ideal for entertaining or relaxing with floor to ceiling bay sash window which enjoys a framed view of the Pier and sea front, feature fireplace with stone surround, two radiators, telephone and television point, high ceilings and coving.