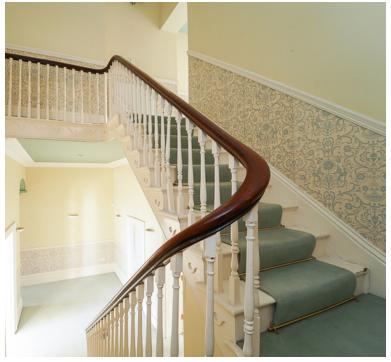

#### Hallway

Feature grand staircase rising to the first floor landing, high ceilings and coving, two radiators and doors to;

### **First Floor**

From the Hall Floor a gorgeous sweeping staircase rising to upper floor Landing with radiator and doors to;