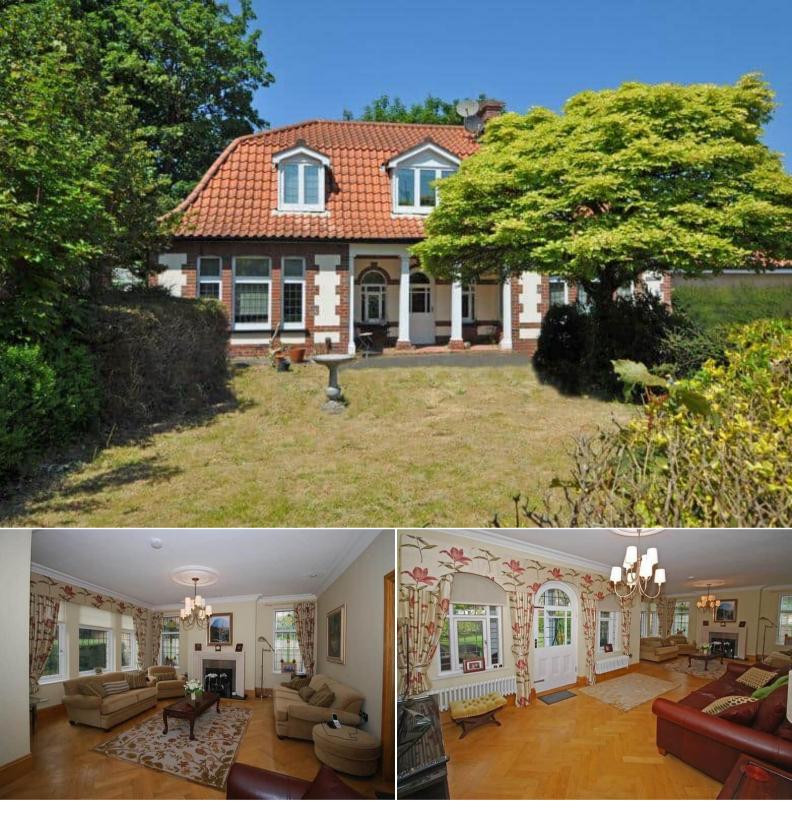

## Edward VII Avenue Newport

Bettermove are proud to present this 4 bedroom detached house in the sought after area of Newport available with no forward chain.

The property benefits from double glazing, gas central heating throughout and has off street parking available via the driveway and garage. The council tax band is F.

The interior of this beautifully presented property comprises a spacious living room, open plan fitted kitchen with dining room, utility room, The conservatory, bathroom and additional sitting room/ bedroom on the ground floor. The first floor consists of 3 bedrooms, including the master bedroom with an ensuite bathroom and the family bathroom. The exterior boasts a private rear garden, perfect for enjoying the summer months.