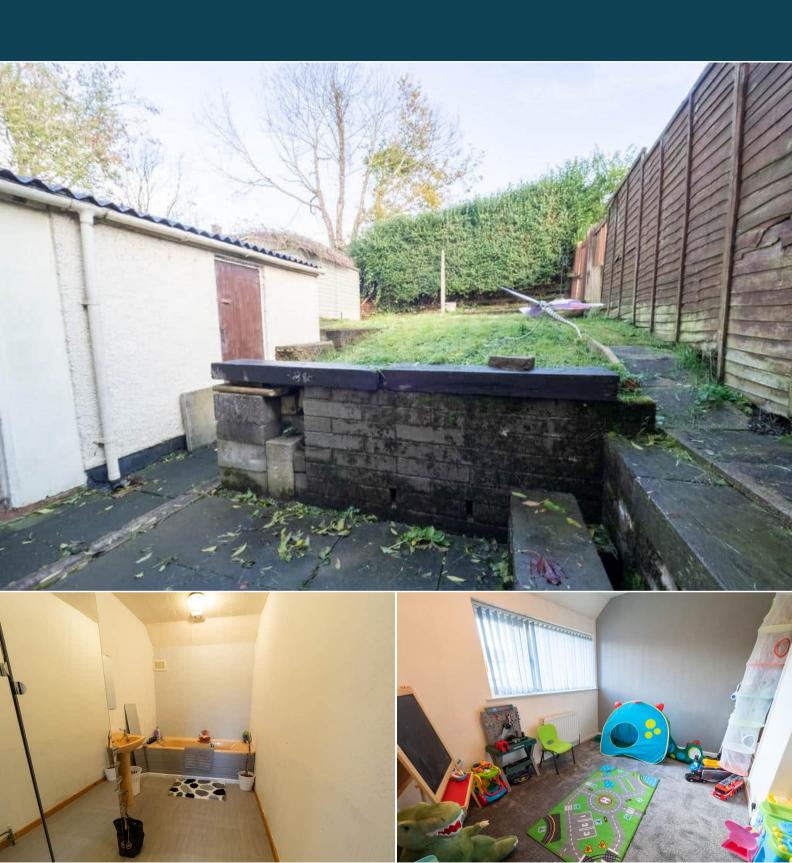

The property benefits from double glazing, gas central heating throughout and has off street parking available via the driveway and garage.

The council tax band is A.

The interior of this beautifully presented property comprises a spacious open plan living/dining room and fitted kitchen on the ground floor. The first floor consists of 3 bedrooms, 1 en-suite and the family bathroom. The exterior boasts a private rear garden, perfect for enjoying the summer months.