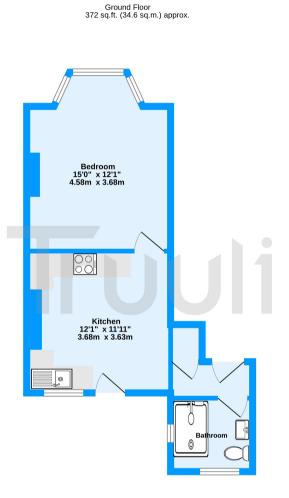

Moreton Road, South Croydon, CR2 TOTAL FLOOR AREA: 372 sq.ft. (34.6 sq.m.) approx. Measurements are approximate. Not to scale. Illustrative purposes only Medie with Metrodix fields