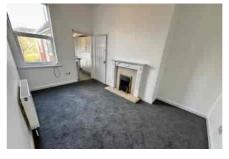

#### Living Room (Rear)

4.38m x 2.63m (14' 4" x 8' 8") approximately With a decorative fireplace and mantle piece surround. Ideal for day to day living. Also includes a larder fridge/freezer.