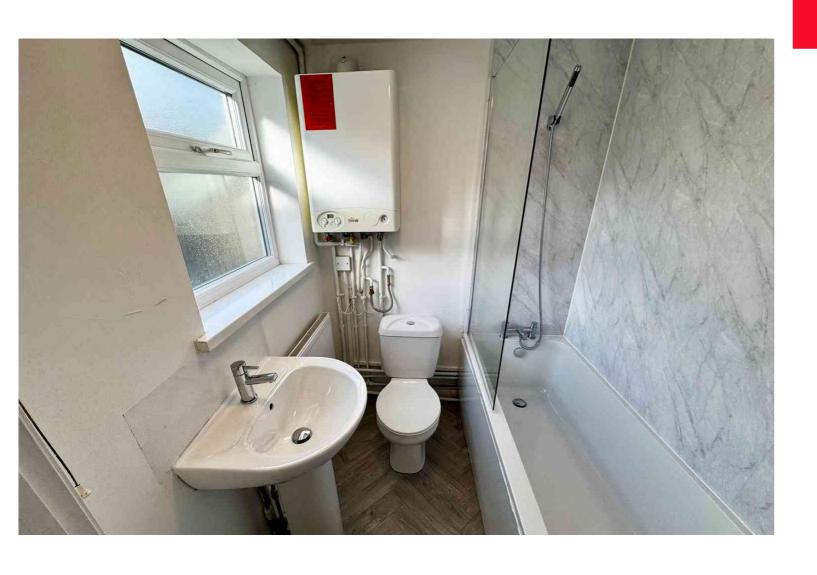

#### Bathroom & Toilet

With a white three piece suite (toilet, sink and bath), shower fitting, extractor and window.