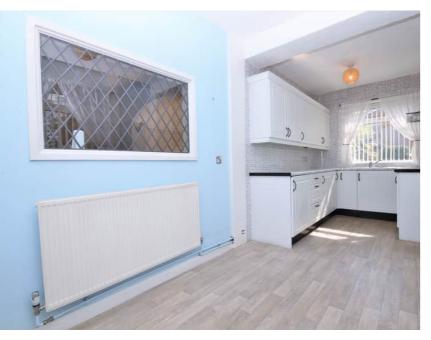

### Kitchen/Breakfast Room

5.52m x 2.12m (18' 1" x 6' 11")

Vinyl to floor, two ceiling light points, under stairs storage, range of wall and base units, stainless steel sink and mixer tap, electric cooker, induction hob and extractor fan with integrated fridge, UPVC double-glazed windows.