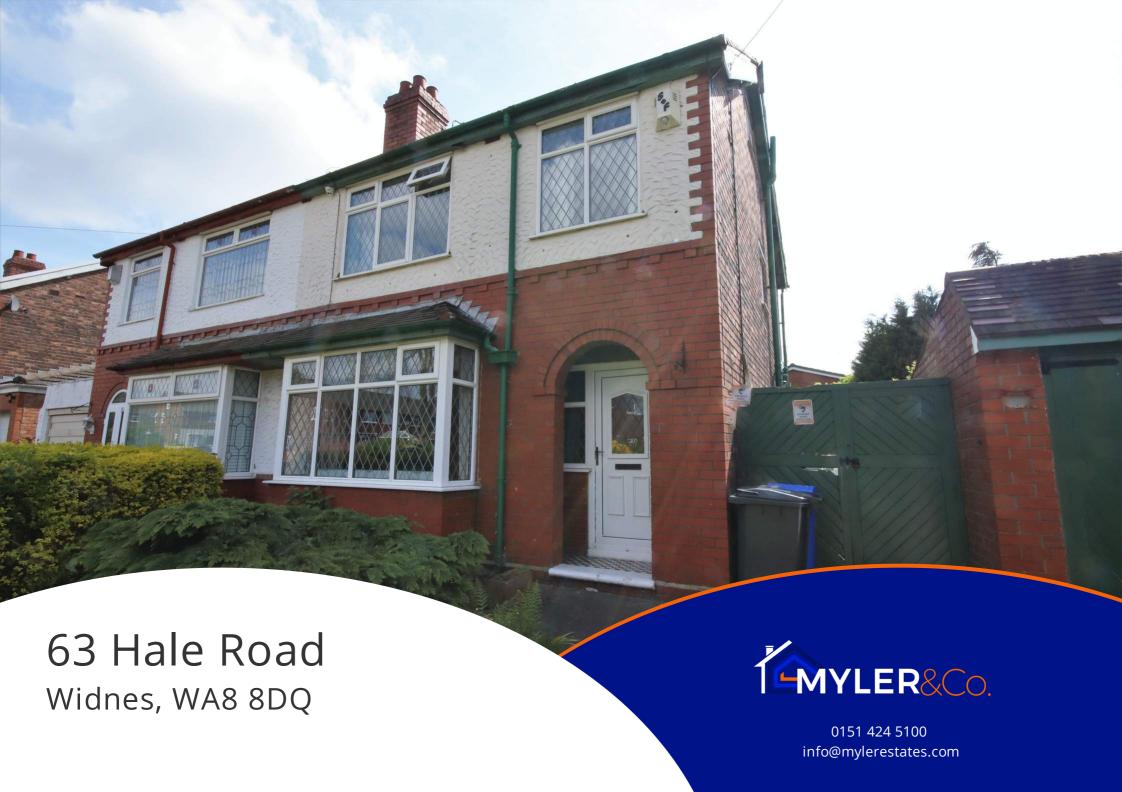

### **GROUND FLOOR**

#### **Entrance Hall**

Entered via a UPVC double-glazed door, UPVC double-glazed windows, carpet to floor, one ceiling light point, radiator, stairs leading up to first floor and doors to lounge, sitting room and kitchen.

# Lounge

3.78m x 3.70m (12' 5" x 12' 2")

Carpet to floor, one ceiling light point, radiator, UPVC double-glazed window and a feature fireplace.

### Sitting Room

3.86m x 3.36m (12' 8" x 11' 0")

Carpet to floor, ceiling light point, radiator, feature fireplace and archway leading to dining room.

# **Dining Room**

3.28m x 2.42m (10' 9" x 7' 11")

Wood flooring, ceiling light point, one radiator and UPVC double-glazed patio doors leading to garden.

### Kitchen/Breakfast Room

5.52m x 2.12m (18' 1" x 6' 11")

Vinyl to floor, two ceiling