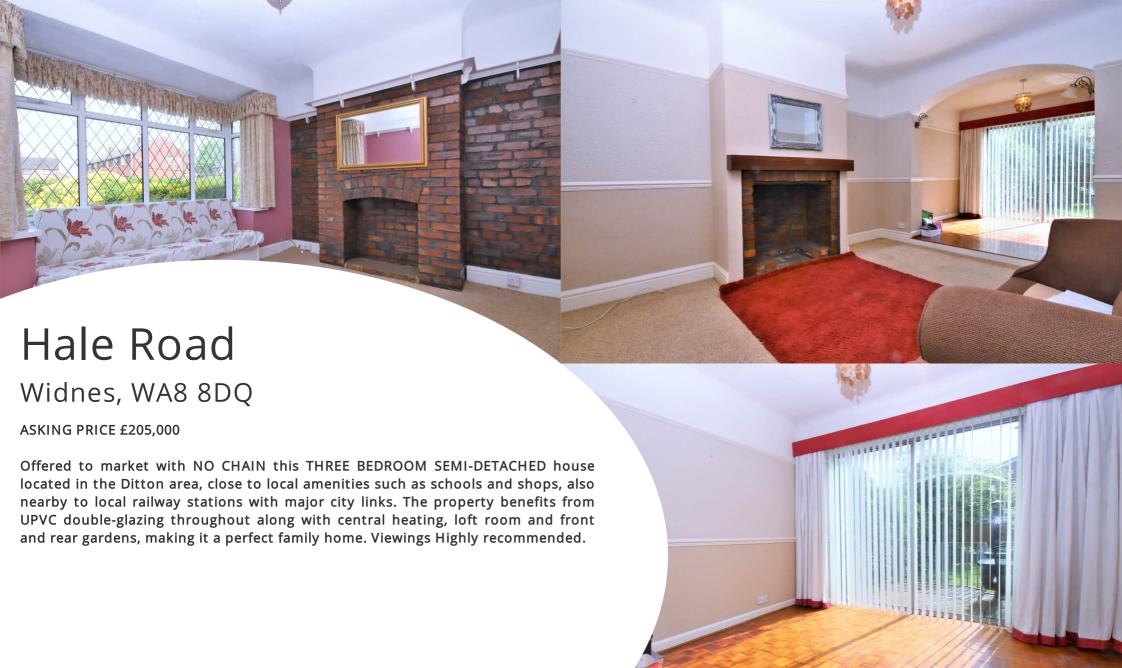

# Lounge

3.78m x 3.70m (12' 5" x 12' 2")

Carpet to floor, one ceiling light point, radiator, UPVC double-glazed window and a feature fireplace.

### Sitting Room

3.86m x 3.36m (12' 8" x 11' 0")

Carpet to floor, ceiling light point, radiator, feature fireplace and archway leading to dining room.

# **Dining Room**

3.28m x 2.42m (10' 9" x 7' 11")

Wood flooring, ceiling light point, one radiator and UPVC double-glazed patio doors leading to garden.