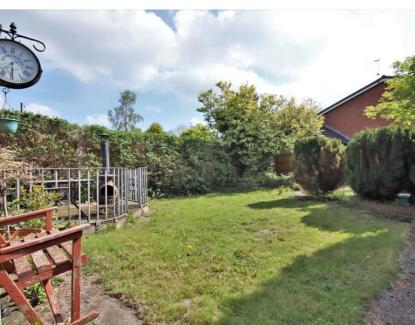

#### Rear Garden

Lawned with raised decked seating area, bounded by wood panel fencing and raised planted boarders. Small pond to the rear.