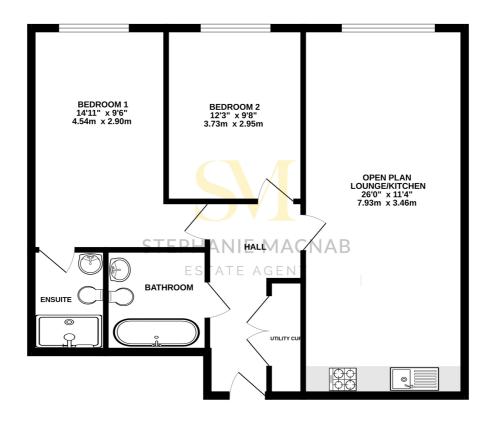

Offering approximately 755 sq ft of stylish and well-appointed accommodation, the property comprises an OPEN-PLAN LOUNGE and KITCHEN with integrated appliances, TWO GENEROUS DOUBLE BEDROOMS, and TWO luxurious BATHROOMS, including an en-suite to the main bedroom. The large windows throughout the apartment provide an abundance of natural light, enhancing the sense of space and framing the spectacular vistas.

## TWELFTH FLOOR 755 sq.ft. (70.2 sq.m.) approx.

## TOTAL FLOOR AREA: 755 sq.ft. (70.2 sq.m.) approx.

TOTAL FLOOR ARCA. 125 SQL. (17.6. Squ.) squ.) squ. with the sen made to sense the accuracy of the borphan contained here, measurements of doors, windows, rooms and any other items are approximate and no responsibility is taken for any error, prospective purchaser. The services, specimen and applicates shown have not been tested and no guarantee as to their operability or efficiency can be given.