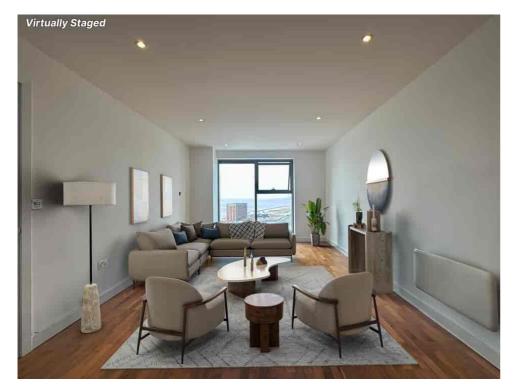

Offering approximately 755 sq ft of stylish and well-appointed accommodation, the property comprises an OPEN-PLAN LOUNGE and KITCHEN with integrated appliances, TWO GENEROUS DOUBLE BEDROOMS, and TWO luxurious BATHROOMS, including an en-suite to the main bedroom. The large windows throughout the apartment provide an abundance of natural light, enhancing the sense of space and framing the spectacular vistas.

The apartment is well-presented with modern fittings and attractive wood-effect flooring in the main living area. The kitchen is sleek and contemporary with high-quality cabinetry, while the bathrooms are fully tiled and elegantly finished.