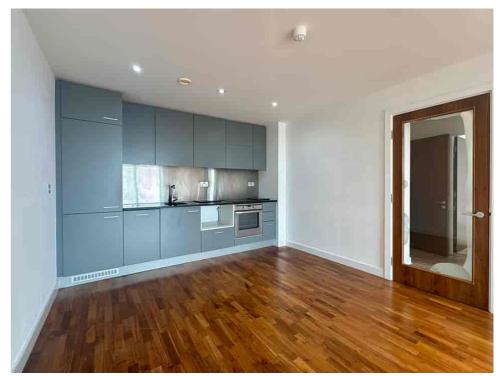

Offering approximately 755 sq ft of stylish and well-appointed accommodation, the property comprises an OPEN-PLAN LOUNGE and KITCHEN with integrated appliances, TWO GENEROUS DOUBLE BEDROOMS, and TWO luxurious BATHROOMS, including an en-suite to the main bedroom. The large windows throughout the apartment provide an abundance of natural light, enhancing the sense of space and framing the spectacular vistas.

The apartment is well-presented with modern fittings and attractive wood-effect flooring in the main living area. The kitchen is sleek and contemporary with high-quality cabinetry, while the bathrooms are fully tiled and elegantly finished.