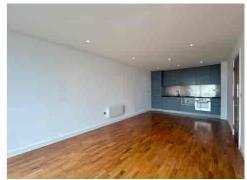

Offering approximately 755 sq ft of stylish and well-appointed accommodation, the property comprises an OPEN-PLAN LOUNGE and KITCHEN with integrated appliances, TWO GENEROUS DOUBLE BEDROOMS, and TWO luxurious BATHROOMS, including an en-suite to the main bedroom. The large windows throughout the apartment provide an abundance of natural light, enhancing the sense of space and framing the spectacular vistas.

The apartment is well-presented with modern fittings and attractive wood-effect flooring in the main living area. The kitchen is sleek and contemporary with high-quality cabinetry, while the bathrooms are fully tiled and elegantly finished.