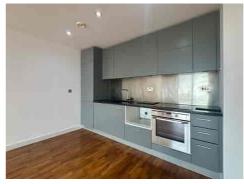

Offering approximately 755 sq ft of stylish and well-appointed accommodation, the property comprises an OPEN-PLAN LOUNGE and KITCHEN with integrated appliances, TWO GENEROUS DOUBLE BEDROOMS, and TWO luxurious BATHROOMS, including an en-suite to the main bedroom. The large windows throughout the apartment provide an abundance of natural light, enhancing the sense of space and framing the spectacular vistas.

The apartment is well-presented with modern fittings and attractive wood-effect flooring in the main living area. The kitchen is sleek and contemporary with high-quality cabinetry, while the bathrooms are fully tiled and elegantly finished.