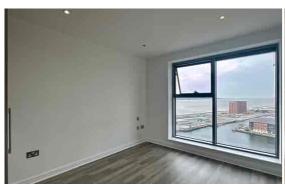

Offering approximately 755 sq ft of stylish and well-appointed accommodation, the property comprises an OPEN-PLAN LOUNGE and KITCHEN with integrated appliances, TWO GENEROUS DOUBLE BEDROOMS, and TWO luxurious BATHROOMS, including an en-suite to the main bedroom. The large windows throughout the apartment provide an abundance of natural light, enhancing the sense of space and framing the spectacular vistas.

The apartment is well-presented with modern fittings and attractive wood-effect flooring in the main living area. The kitchen is sleek and contemporary with high-quality cabinetry, while the bathrooms are fully tiled and elegantly finished.