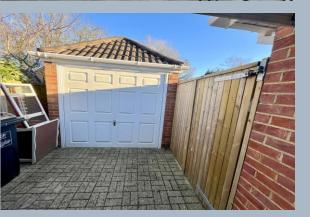

- Attractive detached 1930's 3 bedroom bungalow
- Wonderful extended kitchen/dining/day room that runs across the rear
  of the home with doors out to the garden
- Kitchen fitted with a range of pale high gloss handle less units with oatmeal colour work tops over, extending to form a breakfast bar, having stools under. Fitted with integrated appliances to include electric hob, oven, extractor, dishwasher, fridge/freezer and freestanding washing machine and tumble dryer. By the side door, there is potential to turn this area into a shower room (if desired)
- Well-presented and immaculate internal presentation
- Beautifully tiled bathroom, with shower over bath
- Dual aspect master bedroom (presently used as a lounge) with planation shutters
- Attractively decorated with soft neutral tones, laminate flooring in the main living areas, stylish internal doors, gas central heating and double glazing
- Private rear garden, which is fully enclosed having a large patio, area
  of lawn and attractive paths and boarders with gate onto wooded area
  behind
- Detached garage with side carport
- Landscaped front gardens with attractive paving and planting and blocked paved driveway with parking for 3 cars