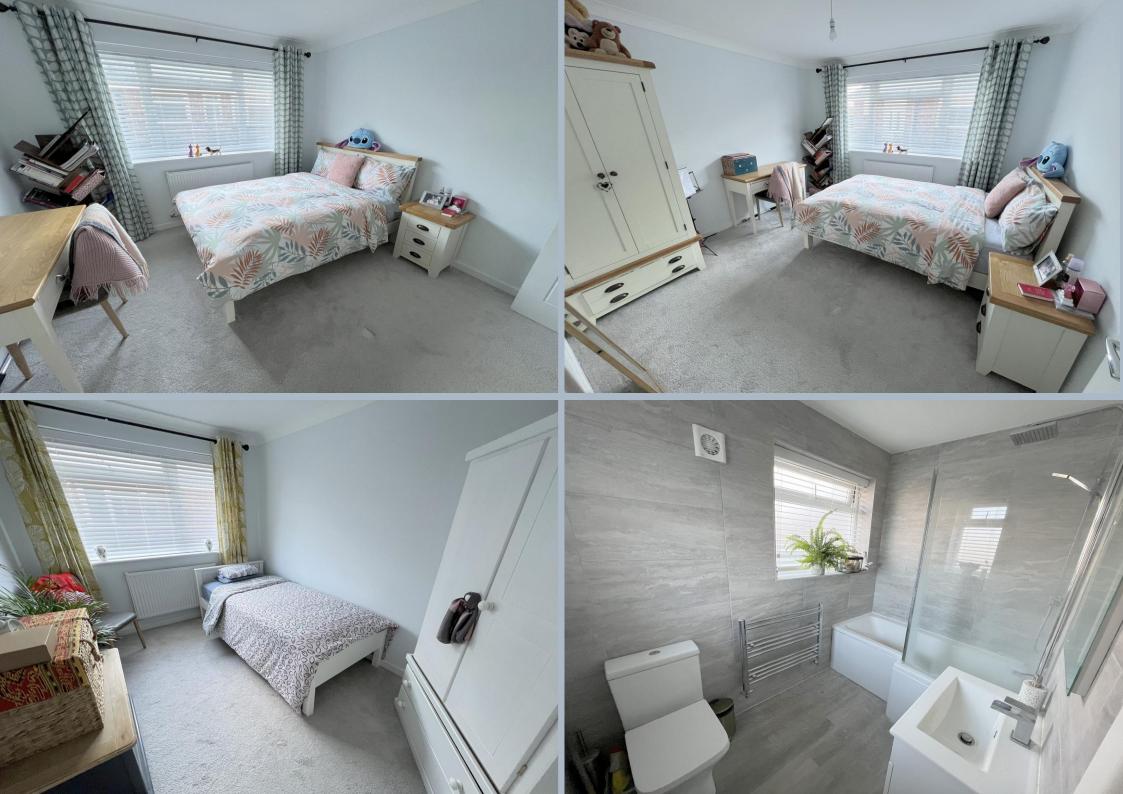

- Attractive detached 1930's 3 bedroom bungalow
- Wonderful extended kitchen/dining/day room that runs across the rear
  of the home with doors out to the garden
- Kitchen fitted with a range of pale high gloss handle less units with oatmeal colour work tops over, extending to form a breakfast bar, having stools under. Fitted with integrated appliances to include electric hob, oven, extractor, dishwasher, fridge/freezer and freestanding washing machine and tumble dryer. By the side door, there is potential to turn this area into a shower room (if desired)
- Well-presented and immaculate internal presentation
- Beautifully tiled bathroom, with shower over bath
- Dual aspect master bedroom (presently used as a lounge) with planation shutters
- Attractively decorated with soft neutral tones, laminate flooring in the main living areas, stylish internal doors, gas central heating and double glazing
- Private rear garden, which is fully enclosed having a large patio, area
  of lawn and attractive paths and boarders with gate onto wooded area
  behind
- Detached garage with side carport
- Landscaped front gardens with attractive paving and planting and blocked paved driveway with parking for 3 cars