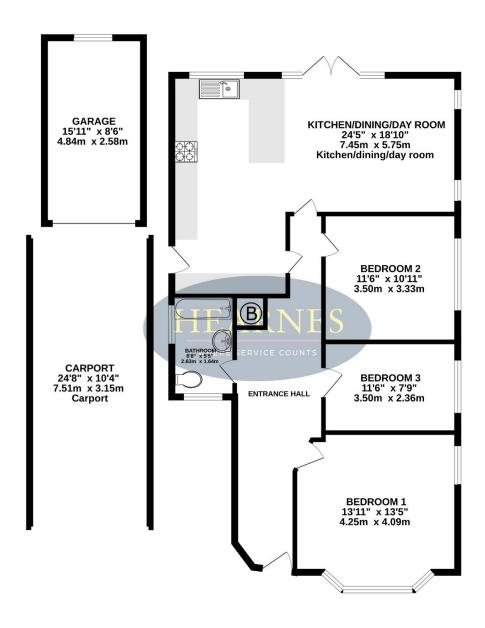

## Plantation Road, Hatch Pond, Poole, Dorset, BH17 9LP FREEHOLD PRICE £500,000

Tucked away and backing onto the wooded area behind Hatch Pond, is this attractive 3 bedroom detached 1930's extended bungalow. Offering well-presented, modernised accommodation to include a fabulous fully fitted kitchen/dining/day that runs across the rear of the home, with doors out to the garden, a generous master bedroom (currently used as a lounge) and modern bathroom. The home has landscaped front and rear gardens, detached garage, carport, block paved front driveway offering off road parking for 3 cars. The property is immaculate inside with modern internal décor, laminate flooring throughout the living areas, double glazing with fitted plantation shutters/blinds, gas central heating and potential for extension/loft conversion (subject to planning.)

- Attractive detached 1930's 3 bedroom bungalow
- Wonderful extended kitchen/dining/day room that runs across the rear
  of the home with doors out to the garden
- Kitchen fitted with a range of pale high gloss handle less units with oatmeal colour work tops over, extending to form a breakfast bar, having stools under. Fitted with integrated appliances to include electric hob, oven, extractor, dishwasher, fridge/freezer and freestanding washing machine and tumble dryer. By the side door, there is potential to turn this area into a shower room (if desired)
- Well-presented and immaculate internal presentation
- Beautifully tiled bathroom, with shower over bath
- Dual aspect master bedroom (presently used as a lounge) with planation shutters
- Attractively decorated with soft neutral tones, laminate flooring in the main living areas, stylish internal doors, gas central heating and double glazing
- Private rear garden, which is fully enclosed having a large patio, area
  of lawn and attractive paths and boarders with gate onto wooded area
  behind
- Detached garage with side carport
- Landscaped front gardens with attractive paving and planting and blocked paved driveway with parking for 3 cars