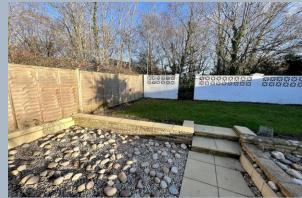

- Attractive detached 1930's 3 bedroom bungalow
- Wonderful extended kitchen/dining/day room that runs across the rear
  of the home with doors out to the garden
- Kitchen fitted with a range of pale high gloss handle less units with oatmeal colour work tops over, extending to form a breakfast bar, having stools under. Fitted with integrated appliances to include electric hob, oven, extractor, dishwasher, fridge/freezer and freestanding washing machine and tumble dryer. By the side door, there is potential to turn this area into a shower room (if desired)
- Well-presented and immaculate internal presentation
- Beautifully tiled bathroom, with shower over bath
- Dual aspect master bedroom (presently used as a lounge) with planation shutters
- Attractively decorated with soft neutral tones, laminate flooring in the main living areas, stylish internal doors, gas central heating and double glazing
- Private rear garden, which is fully enclosed having a large patio, area
  of lawn and attractive paths and boarders with gate onto wooded area
  behind
- Detached garage with side carport
- Landscaped front gardens with attractive paving and planting and blocked paved driveway with parking for 3 cars