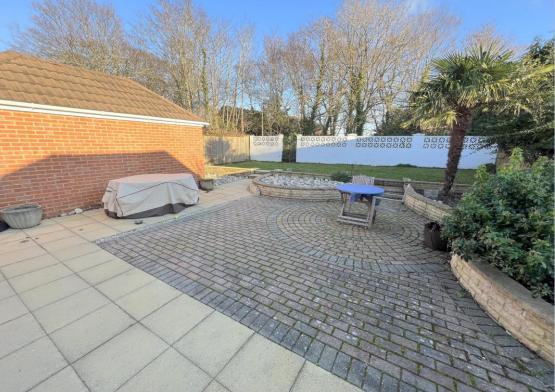

- Attractive detached 1930's 3 bedroom bungalow
- Wonderful extended kitchen/dining/day room that runs across the rear
  of the home with doors out to the garden
- Kitchen fitted with a range of pale high gloss handle less units with oatmeal colour work tops over, extending to form a breakfast bar, having stools under. Fitted with integrated appliances to include electric hob, oven, extractor, dishwasher, fridge/freezer and freestanding washing machine and tumble dryer. By the side door, there is potential to turn this area into a shower room (if desired)
- Well-presented and immaculate internal presentation
- Beautifully tiled bathroom, with shower over bath
- Dual aspect master bedroom (presently used as a lounge) with planation shutters
- Attractively decorated with soft neutral tones, laminate flooring in the main living areas, stylish internal doors, gas central heating and double glazing
- Private rear garden, which is fully enclosed having a large patio, area
  of lawn and attractive paths and boarders with gate onto wooded area
  behind
- Detached garage with side carport
- Landscaped front gardens with attractive paving and planting and blocked paved driveway with parking for 3 cars