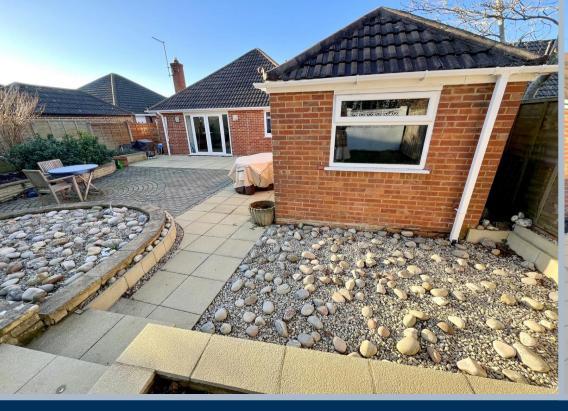

- Attractive detached 1930's 3 bedroom bungalow
- Wonderful extended kitchen/dining/day room that runs across the rear
  of the home with doors out to the garden
- Kitchen fitted with a range of pale high gloss handle less units with oatmeal colour work tops over, extending to form a breakfast bar, having stools under. Fitted with integrated appliances to include electric hob, oven, extractor, dishwasher, fridge/freezer and freestanding washing machine and tumble dryer. By the side door, there is potential to turn this area into a shower room (if desired)
- Well-presented and immaculate internal presentation
- Beautifully tiled bathroom, with shower over bath
- Dual aspect master bedroom (presently used as a lounge) with planation shutters
- Attractively decorated with soft neutral tones, laminate flooring in the main living areas, stylish internal doors, gas central heating and double glazing
- Private rear garden, which is fully enclosed having a large patio, area
  of lawn and attractive paths and boarders with gate onto wooded area
  behind
- Detached garage with side carport
- Landscaped front gardens with attractive paving and planting and blocked paved driveway with parking for 3 cars