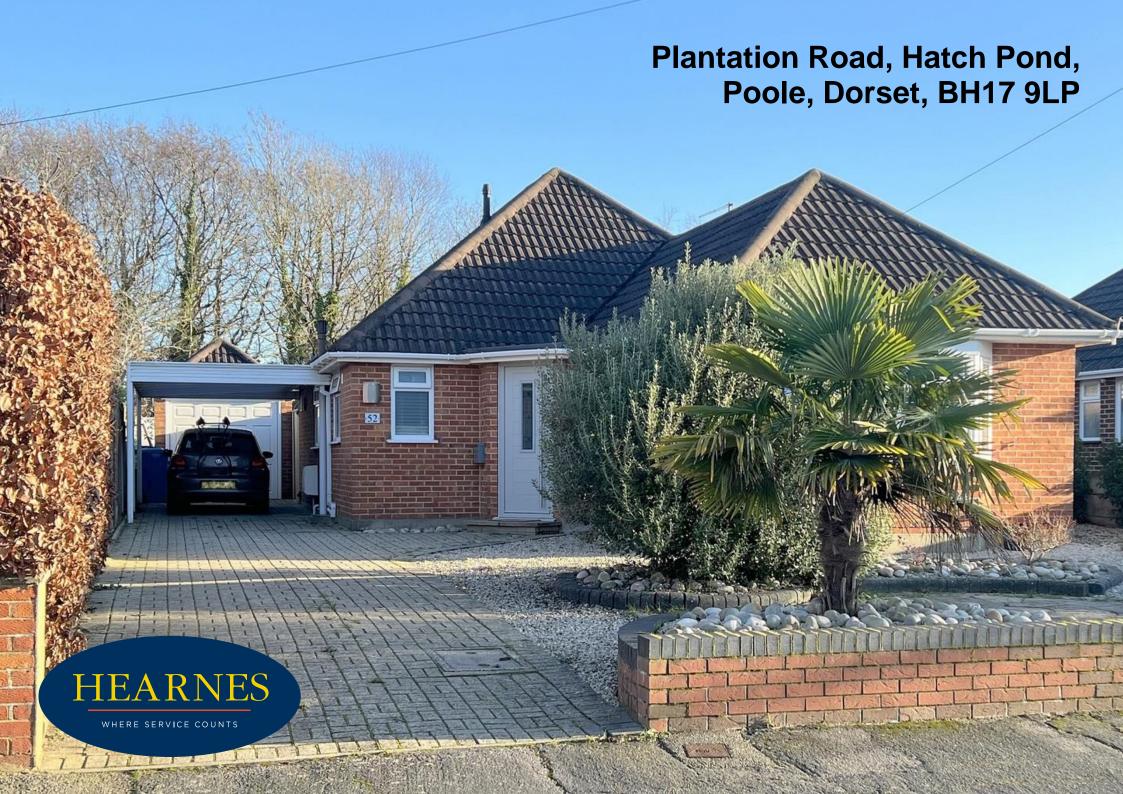

## Plantation Road, Hatch Pond, Poole, Dorset, BH17 9LP FREEHOLD PRICE £500,000

Tucked away and backing onto the wooded area behind Hatch Pond, is this attractive 3 bedroom detached 1930's extended bungalow. Offering well-presented, modernised accommodation to include a fabulous fully fitted kitchen/dining/day that runs across the rear of the home, with doors out to the garden, a generous master bedroom (currently used as a lounge) and modern bathroom. The home has landscaped front and rear gardens, detached garage, carport, block paved front driveway offering off road parking for 3 cars. The property is immaculate inside with modern internal décor, laminate flooring throughout the living areas, double glazing with fitted plantation shutters/blinds, gas central heating and potential for extension/loft conversion (subject to planning.)

- Attractive detached 1930's 3 bedroom bungalow
- Wonderful extended kitchen/dining/day room that runs across the rear
  of the home with doors out to the garden
- Kitchen fitted with a range of pale high gloss handle less units with oatmeal colour work tops over, extending to form a breakfast bar, having stools under. Fitted with integrated appliances to include electric hob, oven, extractor, dishwasher, fridge/freezer and freestanding washing machine and tumble dryer. By the side door, there is potential to turn this area into a shower room (if desired)
- Well-presented and immaculate internal presentation
- Beautifully tiled bathroom, with shower over bath
- Dual aspect master bedroom (presently used as a lounge) with planation shutters
- Attractively decorated with soft neutral tones, laminate flooring in the main living areas, stylish internal doors, gas central heating and double glazing
- Private rear garden, which is fully enclosed having a large patio, area
  of lawn and attractive paths and boarders with gate onto wooded area
  behind
- Detached garage with side carport
- Landscaped front gardens with attractive paving and planting and blocked paved driveway with parking for 3 cars

Plantation Road is situated off Canford Heath Road and is within a mile of Broadstone, and 2 miles of Poole Town Centre. Local areas of natural beauty include Canford Heath, Hatch Pond and Upton Country Park, all within a mile away. Both the boys and girls Grammar Schools are within a mile, with Broadstone close by also.