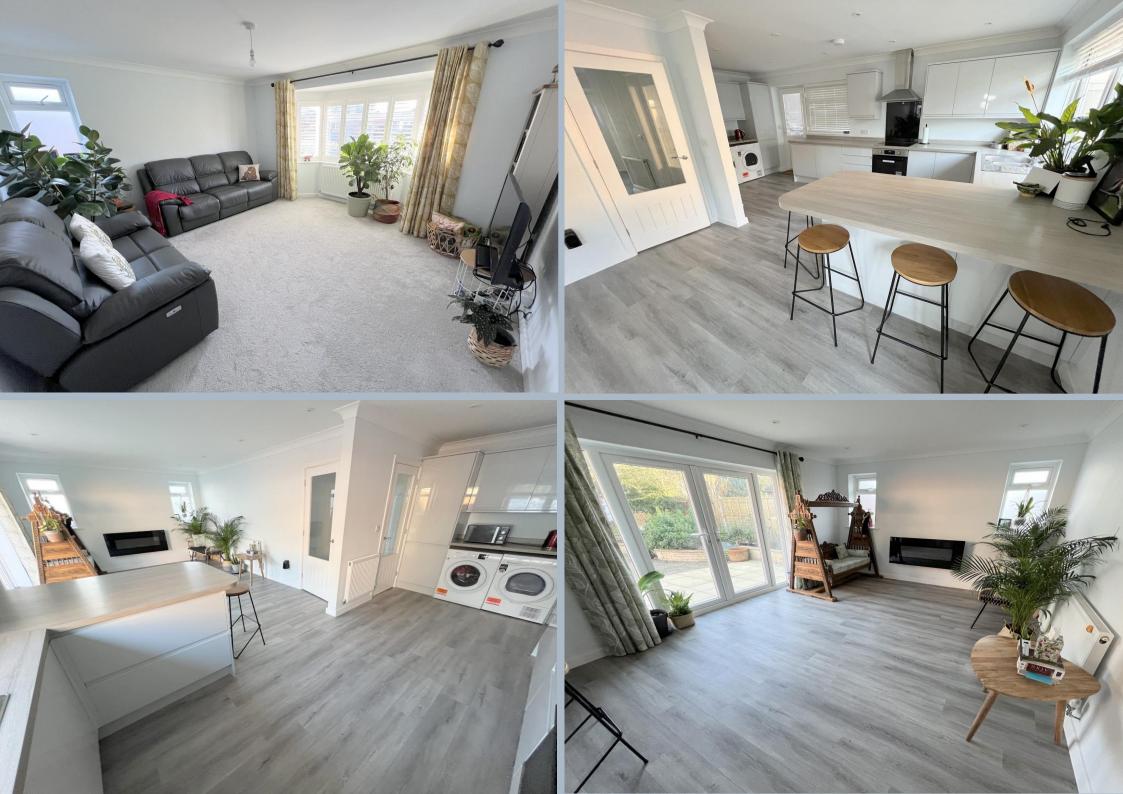

## Plantation Road, Hatch Pond, Poole, Dorset, BH17 9LP FREEHOLD PRICE £500,000

Tucked away and backing onto the wooded area behind Hatch Pond, is this attractive 3 bedroom detached 1930's extended bungalow. Offering well-presented, modernised accommodation to include a fabulous fully fitted kitchen/dining/day that runs across the rear of the home, with doors out to the garden, a generous master bedroom (currently used as a lounge) and modern bathroom. The home has landscaped front and rear gardens, detached garage, carport, block paved front driveway offering off road parking for 3 cars. The property is immaculate inside with modern internal décor, laminate flooring throughout the living areas, double glazing with fitted plantation shutters/blinds, gas central heating and potential for extension/loft conversion (subject to planning.)

- Attractive detached 1930's 3 bedroom bungalow
- Wonderful extended kitchen/dining/day room that runs across the rear
  of the home with doors out to the garden
- Kitchen fitted with a range of pale high gloss handle less units with oatmeal colour work tops over, extending to form a breakfast bar, having stools under. Fitted with integrated appliances to include electric hob, oven, extractor, dishwasher, fridge/freezer and freestanding washing machine and tumble dryer. By the side door, there is potential to turn this area into a shower room (if desired)
- Well-presented and immaculate internal presentation
- Beautifully tiled bathroom, with shower over bath
- Dual aspect master bedroom (presently used as a lounge) with planation shutters
- Attractively decorated with soft neutral tones, laminate flooring in the main living areas, stylish internal doors, gas central heating and double glazing
- Private rear garden, which is fully enclosed having a large patio, area
  of lawn and attractive paths and boarders with gate onto wooded area
  behind
- Detached garage with side carport
- Landscaped front gardens with attractive paving and planting and blocked paved driveway with parking for 3 cars