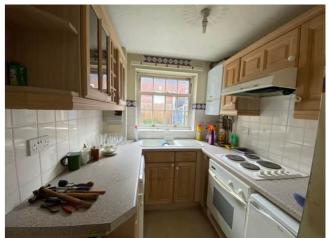

# **KITCHEN**

8'6 x 6'6

Window to rear. a range of units. Oven ,hob and extractor. Sink unit.