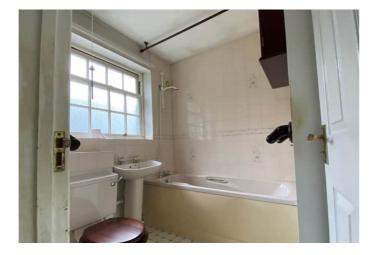

#### **BATHROOM/WC**

Window to rear. Panelled Bath. Pedestal wash hand basin. Low flush suite.