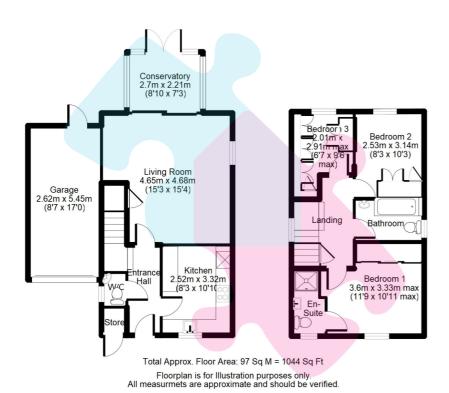

## **Townside Place, CAMBERLEY, Surrey GU15 3HS**

Jigsaw Estates are proud to offer to the market this beautifully presented and rarely available link detached property situated in the heart of Camberley town centre offering excellent transport links including Camberley train station and access to the A30 and Junction's 3 & 4 of the M3. The property was built by 'Charles Church' and is only a 5 minute walk to Camberley High Street. Accommodation comprises three bedrooms, spacious living room, newly fitted, contemporary kitchen/breakfast room with integrated 'Neff' appliances and Upvc conservatory overlooking the rear garden. Further benefits include a cloakroom, refitted en-suite shower room to the Master bedroom, and family bathroom. Outside to the rear is a sunny aspect and incredibly well maintained garden with artificial lawn and large patio area. To the front there is a driveway in front of the single integral garage. Viewings are highly recommended.

PRICE £575,000 Freehold

Mis-descriptions Act: We wish to inform prospective purchasers that we have not carried out a detailed

- CAMBERLEY TOWN CENTRE
- NEWLY FITTED KITCHEN WITH NEFF APPLIANCES
- CONSERVATORY
- EN-SUITE SHOWER ROOM
- CLOAKROOM
- COUNCIL TAX BAND = E

- BEAUTIFULLY PRESENTED
- LIVING ROOM
- WELL MAINTAINED AND SUNNY REAR GARDEN
- FAMILY BATHROOM
- GARAGE AND DRIVEWAY

Tel: 01276 538638 Email: info@jigsaw-estates.co.uk