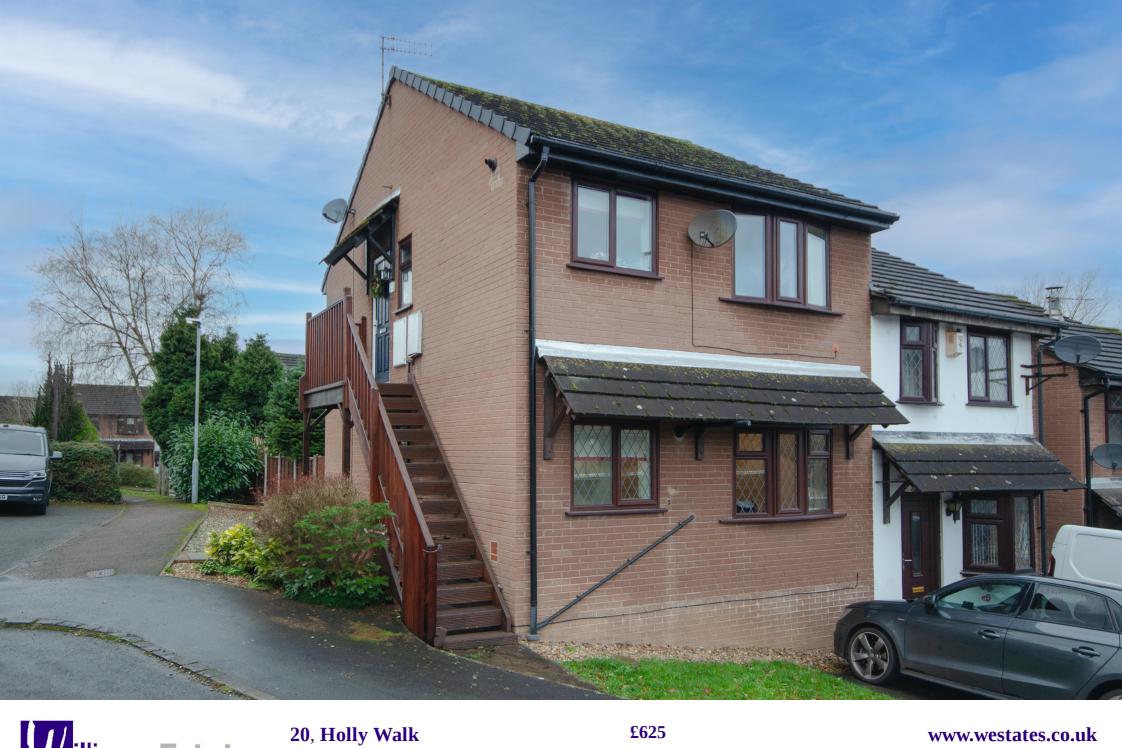

- Ground Floor Apartment
- Private Rear Garden
- Living Room
- Kitchen
- Two Bedrooms
- Parking Space

## **Description**

A lovely, two bedroom ground floor apartment, situated on a popular development with good local amenities immediately available. The property has the exclusive use of a private garden and is presented to a high standard. With gas central heating and PVCu double glazing, the accommodation comprises: Entrance hall with cloaks cupboard, living room, separate kitchen, two bedrooms, (one with a fitted mirrored door wardrobe) and a modern bathroom. There is also an allocated parking space. Immediately available, restrictions apply.