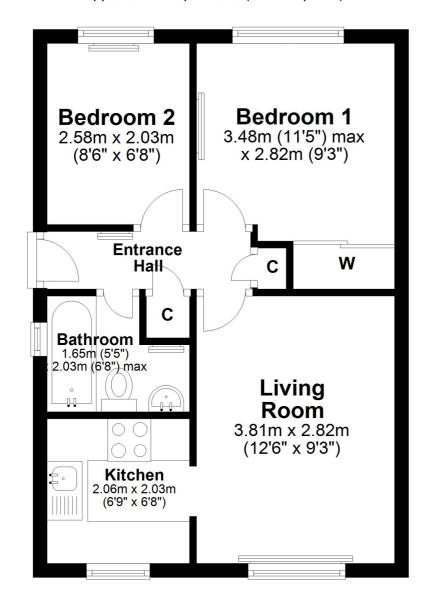

## **Ground Floor**

Approx. 36.7 sq. metres (395.4 sq. feet)

Total area: approx. 36.7 sq. metres (395.4 sq. feet)

These particulars, whilst believed to be accurate are set out as a general outline only for guidance and do not constitute any part of an offer or contract. Intending purchasers should not rely on them as statements of representation of fact, but must satisfy themselves by inspection or otherwise as to their accuracy. All measurements quoted are approximate. We are unable to confirm the working order of any fixtures and fittings including appliances that are included in these particulars. No person in this firms employment has the authority to make or give any representation or warranty in respect of the property.