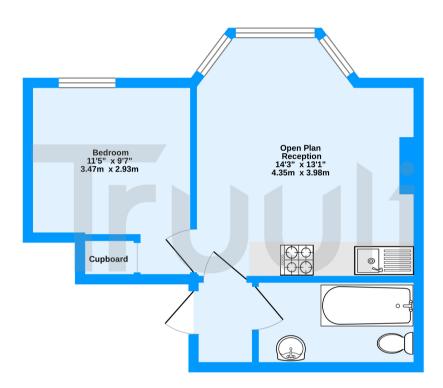

## £225,000 Leasehold

\*\*\* Guide price £225,000 - £250,000 \*\*\* A distinctive one-bedroom 1st floor flat in an attractive period property, situated conveniently for Bellingham mainline station.

First Floor 335 sq.ft. (31.2 sq.m.) approx.

Hazelbank Road, London, SE6

TOTAL FLOOR AREA: 335 sq.ft. (31.2 sq.m.) approx.

Measurements are approximate. Not to scale. Illustrative purposes only
Made with Metropix (2020).