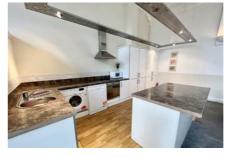

# Open Plan Living/Dining Room Into Fitted Kitchen

A subtsantial room offering ample space for lounge and dining purposes into fitted kitchen with incorporated apppliances. Other benefits include external access door onto the recently landscaped Sunniside gardens.