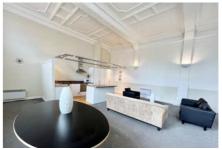

# Open Plan Living/Dining Room Into Fitted Kitchen

A subtsantial room offering ample space for lounge and dining purposes into fitted kitchen with incorporated apppliances. Other benefits include external access door onto the recently landscaped Sunniside gardens.