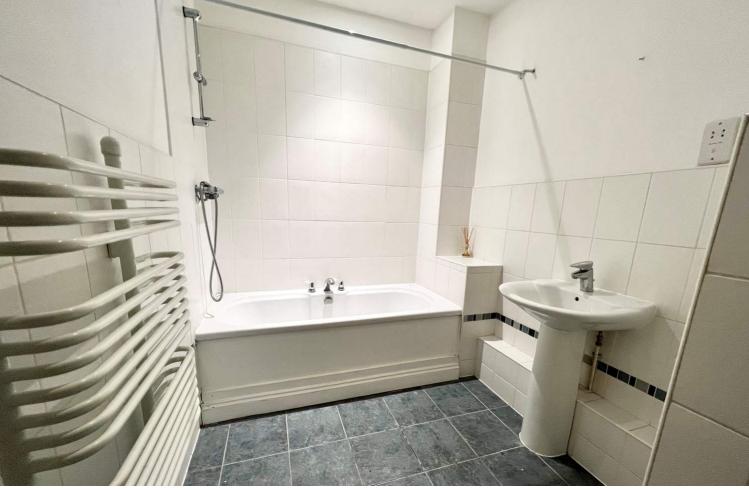

#### Bathroom/WC

Equipped with a white three piece suite comprising low level WC, pedestal hand basin and panelled bath with shower over. Other benefits include floor tiling, wall tiling with decorative border, extractor fan and heated towel rail.