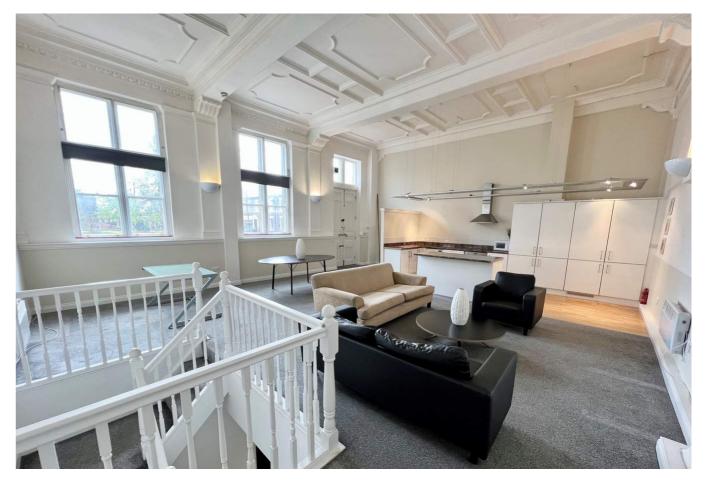

# Open Plan Living/Dining Room Into Fitted Kitchen

A subtsantial room offering ample space for lounge and dining purposes into fitted kitchen with incorporated apppliances. Other benefits include external access door onto the recently landscaped Sunniside gardens.