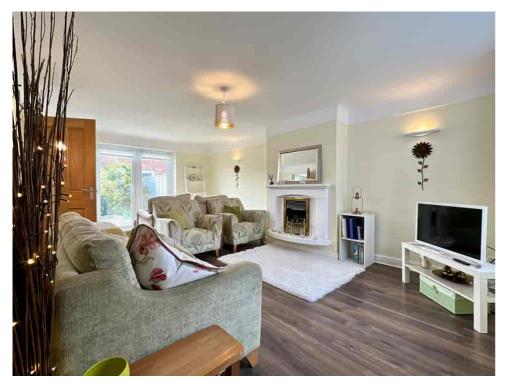

The ground floor comprises of a welcoming ENTRANCE HALL leading to a bright and airy LOUNGE with a bay window overlooking the front garden. The OPEN-PLAN KITCHEN/DINING ROOM is a true showstopper, featuring sleek modern cabinetry. There's also plenty of space for a dining table and chairs, making it the perfect place to entertain guests or enjoy family meals. The rear SITTING ROOM is very pleasant with nice views across the garden.