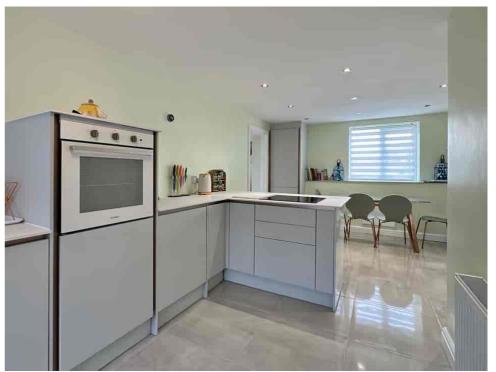

The ground floor comprises of a welcoming ENTRANCE HALL leading to a bright and airy LOUNGE with a bay window overlooking the front garden. The OPEN-PLAN KITCHEN/DINING ROOM is a true showstopper, featuring sleek modern cabinetry. There's also plenty of space for a dining table and chairs, making it the perfect place to entertain guests or enjoy family meals. The rear SITTING ROOM is very pleasant with nice views across the garden.