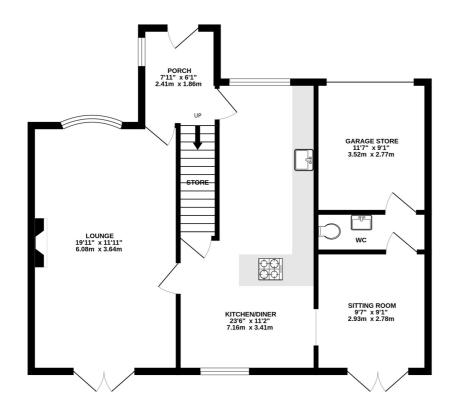

## TOTAL FLOOR AREA: 1208 sq.ft. (112.2 sq.m.) approx.

Whilst every attempt has been made to ensure the accuracy of the floorplan contained here, measurements of doors, windows, rooms and any other items are approximate and no responsibility is taken for any error, omission or mis-statement. This plan is for illustrative purposes only and should be used as such by any prospective purchaser. The services, systems and appliances shown have not been tested and no guarantee as to their operability or efficiency can be given.

Made with Metropix ©2023