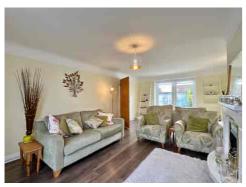

The ground floor comprises of a welcoming ENTRANCE HALL leading to a bright and airy LOUNGE with a bay window overlooking the front garden. The OPEN-PLAN KITCHEN/DINING ROOM is a true showstopper, featuring sleek modern cabinetry. There's also plenty of space for a dining table and chairs, making it the perfect place to entertain guests or enjoy family meals. The rear SITTING ROOM is very pleasant with nice views across the garden.