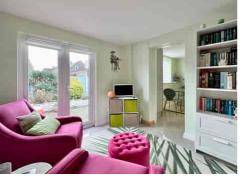

The ground floor comprises of a welcoming ENTRANCE HALL leading to a bright and airy LOUNGE with a bay window overlooking the front garden. The OPEN-PLAN KITCHEN/DINING ROOM is a true showstopper, featuring sleek modern cabinetry. There's also plenty of space for a dining table and chairs, making it the perfect place to entertain guests or enjoy family meals. The rear SITTING ROOM is very pleasant with nice views across the garden.