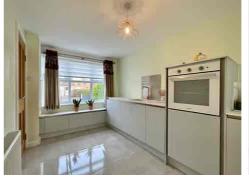

The ground floor comprises of a welcoming ENTRANCE HALL leading to a bright and airy LOUNGE with a bay window overlooking the front garden. The OPEN-PLAN KITCHEN/DINING ROOM is a true showstopper, featuring sleek modern cabinetry. There's also plenty of space for a dining table and chairs, making it the perfect place to entertain guests or enjoy family meals. The rear SITTING ROOM is very pleasant with nice views across the garden.