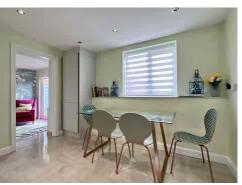

The ground floor comprises of a welcoming ENTRANCE HALL leading to a bright and airy LOUNGE with a bay window overlooking the front garden. The OPEN-PLAN KITCHEN/DINING ROOM is a true showstopper, featuring sleek modern cabinetry. There's also plenty of space for a dining table and chairs, making it the perfect place to entertain guests or enjoy family meals. The rear SITTING ROOM is very pleasant with nice views across the garden.