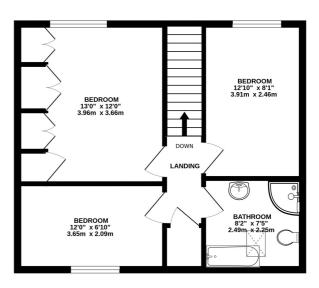

Upstairs, you'll find THREE BEDROOMS, all of which benefit from ample natural light. The family bathroom features a sleek contemporary suite, complete with a bath and separate shower.

Outside, the SOUTH-FACING REAR GARDEN is a real gem, offering plenty of space to relax, play and entertain. With a large patio area, perfect for al fresco dining, and a well-maintained lawn surrounded by shrubs and bushes, it's the perfect oasis to escape the hustle and bustle of daily life.

## TOTAL FLOOR AREA: 1208 sq.ft. (112.2 sq.m.) approx.

Whilst every attempt has been made to ensure the accuracy of the floorplan contained here, measurements of doors, windows, rooms and any other items are approximate and no responsibility is taken for any error, omission or mis-statement. This plan is for illustrative purposes only and should be used as such by any prospective purchaser. The services, systems and appliances shown have not been tested and no guarantee as to their operability or efficiency can be given.