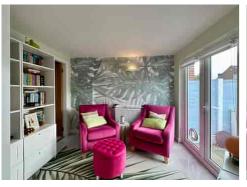

The ground floor comprises of a welcoming ENTRANCE HALL leading to a bright and airy LOUNGE with a bay window overlooking the front garden. The OPEN-PLAN KITCHEN/DINING ROOM is a true showstopper, featuring sleek modern cabinetry. There's also plenty of space for a dining table and chairs, making it the perfect place to entertain guests or enjoy family meals. The rear SITTING ROOM is very pleasant with nice views across the garden.