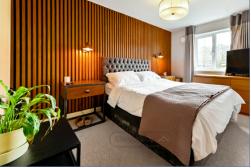

### **Bedroom 1**

Wall to Wall - 2.96m x 3.97m (9' 9" x 13' 0")

### **Bedroom 2**

Wall to Wall - 2.89m x 4.67m (9' 6" x 15' 4") Wall to Wardrobe -2.89m x 4.03m (9' 6" x 13' 3")