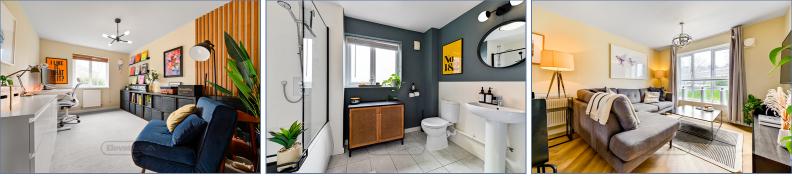

## Living Room / Kitchen

Wall to Wall- 3.401m x 7.3347m (11' 2" x 24' 1")

#### **Bathroom**