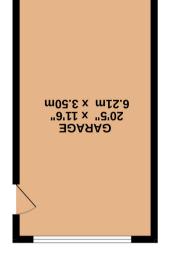

## Askham Bryan, York YO23 3QS

Offered for sale with the benefit of no onward chain and situated on a substantial plot is this large detached bungalow briefly comprising; entrance porch, spacious living / dining room with bright bay window and feature fireplace, bedroom with ensuite shower room, two further bedrooms, bathroom with separate w/c, kitchen and garden room. Externally the property benefits from a detached garage and generous gardens front and back with open views to the rear plus a driveway for ample off street parking. Located in the desirable village of Askham Bryan with country walks on your doorstep, a public house and village hall. This property has huge amounts of potential as it stands and comes with the potential to extend too (STPP). Likely to appeal to a wide range of buyers, early viewing is highly recommended to avoid disappointment.

- Substantial Plot
- Detached Bungalow
- Desirable Village Location
- Three Bedrooms
- Ensuite Bathroom to Master
- Garden Room
- Living / Dining Room
- Detached Garage
- No Onward Chain
- Driveway

Travelling along the A1237, at the roundabout take the exit on to Askham Bryan Lane and continue on to Main Street. The property is situated on the left hand side and can be identified by our For Sale sign.