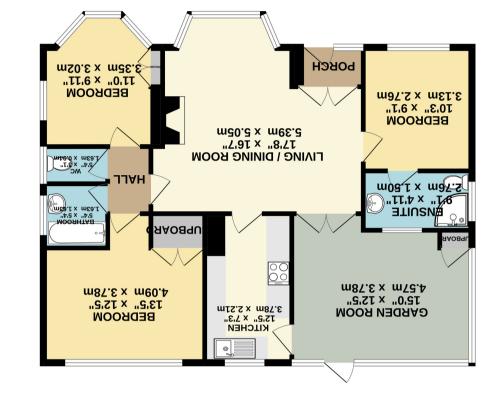

info@redmove.co.uk redmove

عال 23B Whitby Avenue ۲ork ۲O31 1EU YORK 01904 488 444

1187 sq.ft. (110.3 sq.m.) approx. **GROUND FLOOR** 

Askham Bryan, York YO23 3QS

redmove Helping York move for over a decade

## Askham Bryan, York YO23 3QS

Offered for sale with the benefit of no onward chain and situated on a substantial plot is this large detached bungalow briefly comprising; entrance porch, spacious living / dining room with bright bay window and feature fireplace, bedroom with ensuite shower room, two further bedrooms, bathroom with separate w/c, kitchen and garden room. Externally the property benefits from a detached garage and generous gardens front and back with open views to the rear plus a driveway for ample off street parking. Located in the desirable village of Askham Bryan with country walks on your doorstep, a public house and village hall. This property has huge amounts of potential as it stands and comes with the potential to extend too (STPP). Likely to appeal to a wide range of buyers, early viewing is highly recommended to avoid disappointment.

- Substantial Plot
- Detached Bungalow
- Desirable Village Location
- Three Bedrooms
- Ensuite Bathroom to Master
- Garden Room
- Living / Dining Room
- Detached Garage
- No Onward Chain
- Driveway

Travelling along the A1237, at the roundabout take the exit on to Askham Bryan Lane and continue on to Main Street. The property is situated on the left hand side and can be identified by our For Sale sign.