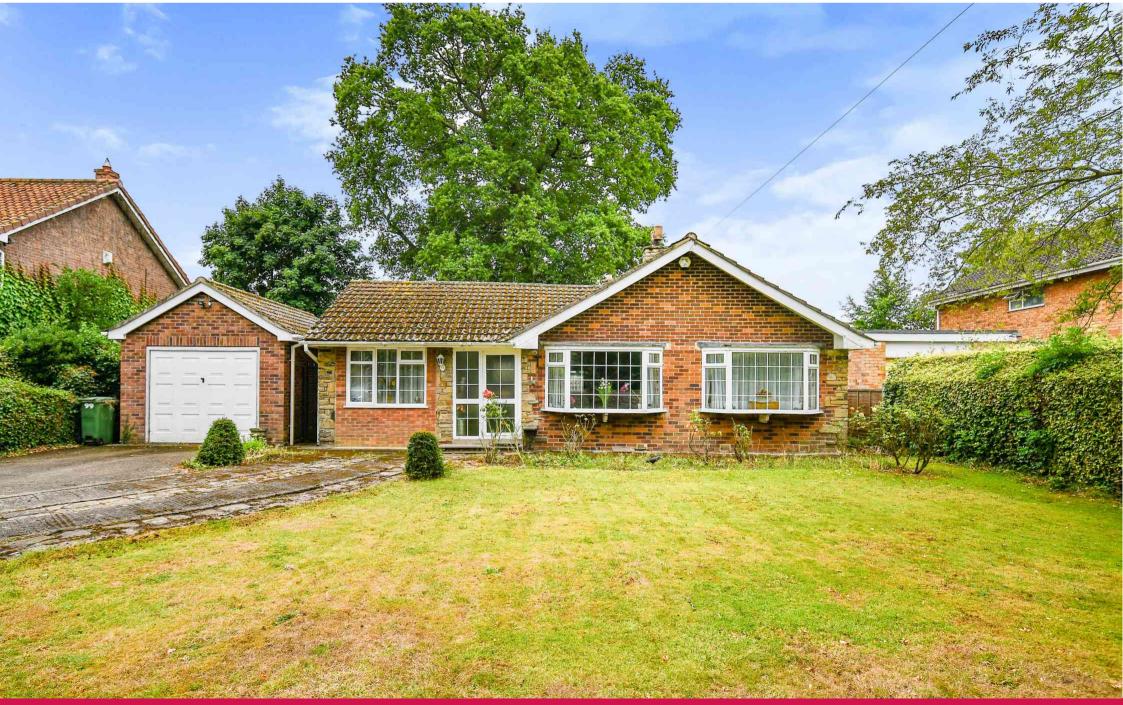

## Askham Bryan, York YO23 3QS

Offered for sale with the benefit of no onward chain and situated on a substantial plot is this large detached bungalow briefly comprising; entrance porch, spacious living / dining room with bright bay window and feature fireplace, bedroom with ensuite shower room, two further bedrooms, bathroom with separate w/c, kitchen and garden room. Externally the property benefits from a detached garage and generous gardens front and back with open views to the rear plus a driveway for ample off street parking. Located in the desirable village of Askham Bryan with country walks on your doorstep, a public house and village hall. This property has huge amounts of potential as it stands and comes with the potential to extend too (STPP). Likely to appeal to a wide range of buyers, early viewing is highly recommended to avoid disappointment.