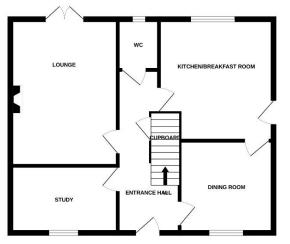

#### **Ground Floor**

Lounge 15'3x11'3" Dining Room 10'2"x8'10" Study 11′3″x6′11″

Kitchen/Breakfast room 13′5″(max)x12′11″

### **First Floor**

Bedroom 1 11'6"x11'2"

Ensuite

Bedroom 2 13′5″x10′7″ Bedroom 3 11'6"x9'2" 9'2"x8'11" Bedroom 4 Bathroom 7′5″x5′6″

This floorplan is provided for guidance only as an approximate layout of the property and should not be relied upon as a statement of fact.

01684 293 246 www.engallcastle.com

email: sales@engallcastle.com