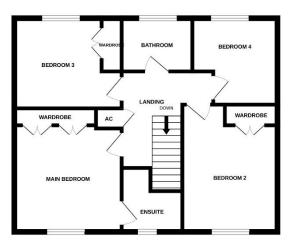

# 1 Arlington Road, Walton Cardiff, Tewkesbury, GL20 7QA

From the moment you enter this handsome double fronted modern home, you will gain a sense of the well proportioned accommodation it offers.

On the ground floor there are three separate reception rooms: a lounge with patio doors out to the rear garden; dining room with connecting doors into the kitchen; home office/playroom; kitchen/breakfast room and guest wc.

#### **Ground Floor**

Lounge 15'3x11'3" Dining Room 10'2"x8'10" Study 11′3″x6′11″

Kitchen/Breakfast room 13′5″(max)x12′11″