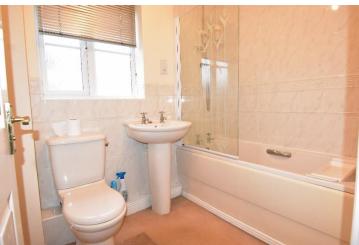

On the first floor there are 4 bedrooms with the three doubles all benefitting from fitted wardrobes and the main bedroom with the advantage of an ensuite shower room.

The main bathroom consists of a panel bath with shower over, pedestal wash basin and low level wc.

### **First Floor**

Bedroom 1 11'6"x11'2"

Ensuite

Bedroom 2 13′5″x10′7″ Bedroom 3 11'6"x9'2" 9'2"x8'11" Bedroom 4 Bathroom 7′5″x5′6″