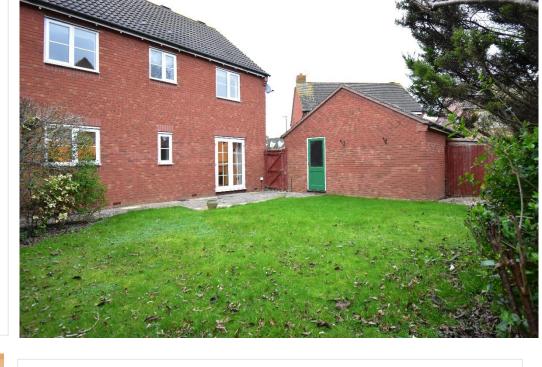

Throughout the property has the benefit of gas central heating and double glazed windows.

Moving outside there is gated side access into the rear garden which is laid predominantly to lawn, with a patio area and personal door into the single garage.

The garage has power and light with parking on the driveway leading to it.

The front garden is low maintenance with the opportunity of placing some planted pots

Located on the edge of this popular development of Walton Cardiff it is within easy walking distance of the local convenience shops, bus routes, primary school, community centre and countryside walks.

## Outside

BRITISH

PROPERTY **AWARDS** 

2019

GOLD WINNE

ESTATE AGENT

IN GL17-20

Single Garage