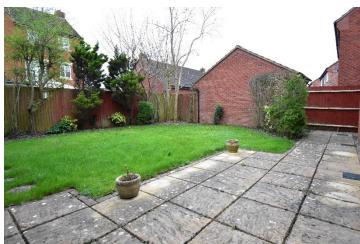

Throughout the property has the benefit of gas central heating and double glazed windows.

Moving outside there is gated side access into the rear garden which is laid predominantly to lawn, with a patio area and personal door into the single garage.

The garage has power and light with parking on the driveway leading to it.

The front garden is low maintenance with the opportunity of placing some planted pots

Located on the edge of this popular development of Walton Cardiff it is within easy walking distance of the local convenience shops, bus routes, primary school, community centre and countryside walks.

## Outside

BRITISH

PROPERTY **AWARDS** 

2019

GOLD WINNE

ESTATE AGENT

IN GL17-20

Single Garage