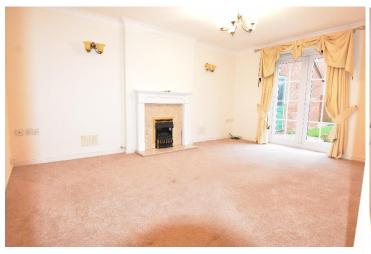

# 1 Arlington Road, Walton Cardiff, Tewkesbury, GL20 7QA

From the moment you enter this handsome double fronted modern home, you will gain a sense of the well proportioned accommodation it offers.

On the ground floor there are three separate reception rooms: a lounge with patio doors out to the rear garden; dining room with connecting doors into the kitchen; home office/playroom; kitchen/breakfast room and guest wc.

#### **Ground Floor**

Lounge 15'3x11'3" Dining Room 10'2"x8'10" Study 11′3″x6′11″

Kitchen/Breakfast room 13′5″(max)x12′11″