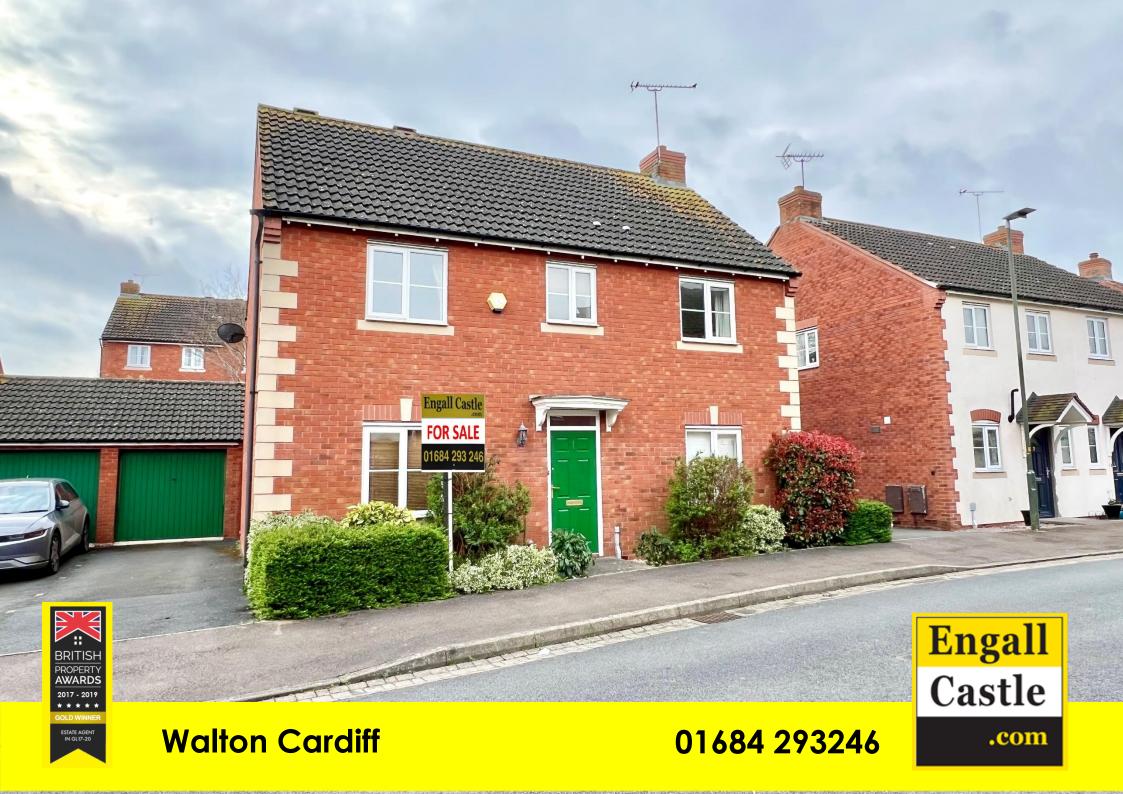

# 1 Arlington Road, Walton Cardiff, Tewkesbury, GL20 7QA

From the moment you enter this handsome double fronted modern home, you will gain a sense of the well proportioned accommodation it offers.

On the ground floor there are three separate reception rooms: a lounge with patio doors out to the rear garden; dining room with connecting doors into the kitchen; home office/playroom; kitchen/breakfast room and guest wc.

**Tewkesbury Borough Council Tax Band E** 

Guide Price £399,950 Freehold

155 High Street Tewkesbury Gloucestershire GL20 5JP

Office hours: Mon – Fri 9am to 6pm, Sat 9am to 4pm

Viewing strictly by arrangement with Engall Castle Ltd