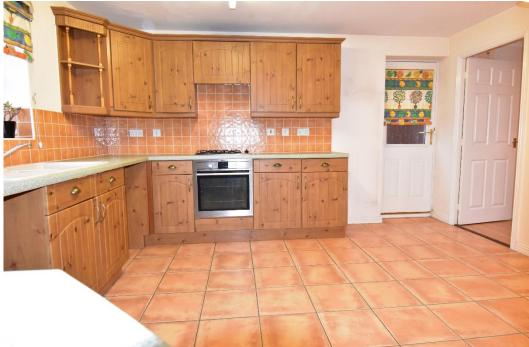

# 1 Arlington Road, Walton Cardiff, Tewkesbury, GL20 7QA

From the moment you enter this handsome double fronted modern home, you will gain a sense of the well proportioned accommodation it offers.

On the ground floor there are three separate reception rooms: a lounge with patio doors out to the rear garden; dining room with connecting doors into the kitchen; home office/playroom; kitchen/breakfast room and guest wc.

#### **Ground Floor**

Lounge 15'3x11'3" Dining Room 10'2"x8'10" Study 11′3″x6′11″

Kitchen/Breakfast room 13′5″(max)x12′11″