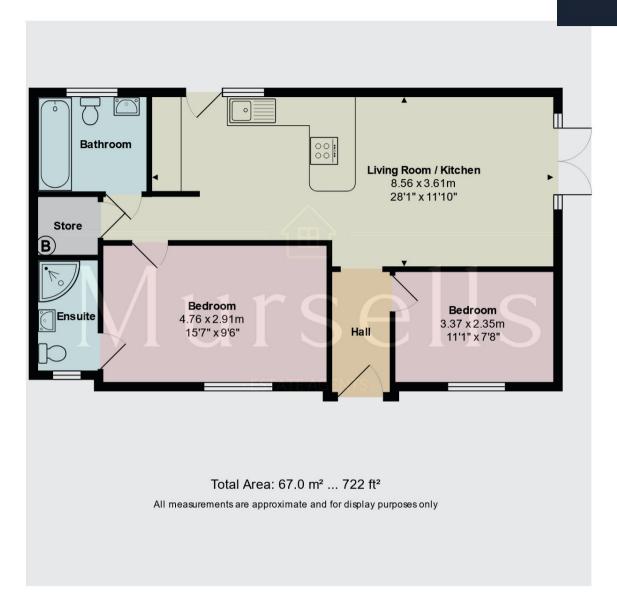

## PROPERTY DESCRIPTION

Mursells Estate Agents are thrilled to offer for sale this newly built detached 2-bedroom bungalow, completed in 2022. It offers a perfect blend of modern luxury and functionality. Nestled down its own private drive, this residence boasts an array of amazing features that make it a haven of comfort.

The interior is designed for comfort and convenience, featuring two well-appointed bedrooms, with the main bedroom boasting an en-suite bathroom complete with a shower and W.C. Unwind in your private sanctuary after a long day, surrounded by contemporary finishes and thoughtful design.

Your convenience extends to a private driveway, ensuring hassle-free parking and easy access to your home. Whether you're a first-time buyer or looking to downsize without compromising on quality, this bungalow is a rare gem that seamlessly combines modern living with timeless elegance. Make your move and experience the epitome of comfort and style in this thoughtfully crafted residence.