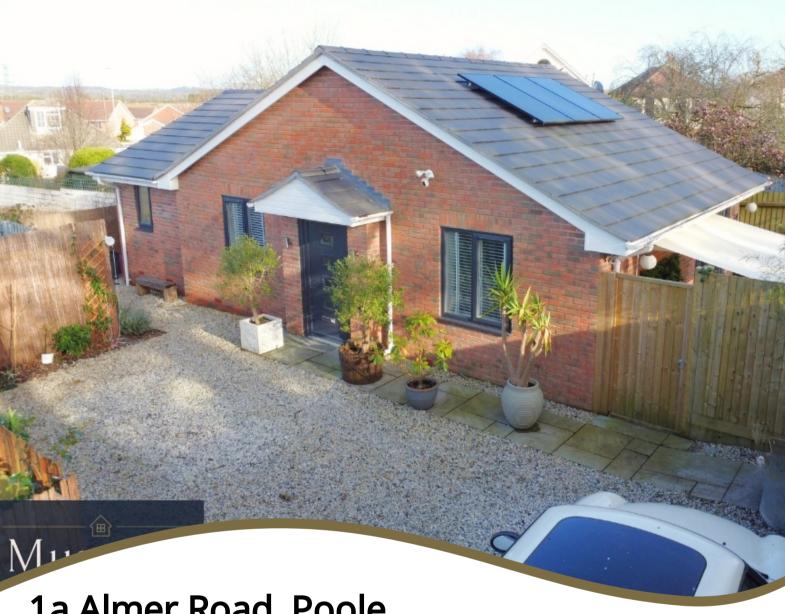

1a Almer Road, Poole, Dorset. BH15 4JR

- Detached Bungalow
- 2 Bedrooms
- South Facing Garden
- Super Eco Home

- Underfloor Heating
- Solar Panels
- Private Drive

## PROPERTY DESCRIPTION

Mursells Estate Agents are thrilled to offer for sale this newly built detached 2-bedroom bungalow, completed in 2022. It offers a perfect blend of modern luxury and functionality. Nestled down its own private drive, this residence boasts an array of amazing features that make it a haven of comfort.

Concerned about sustainability? This property comes equipped with privately owned solar panels, harnessing the power of the sun to reduce your environmental footprint and energy bills. Embrace a greener lifestyle with ease.

Your convenience extends to a private driveway, ensuring hassle-free parking and easy access to your home. Whether you're a first-time buyer or looking to downsize without compromising on quality, this bungalow is a rare gem that seamlessly combines modern living with timeless elegance. Make your move and experience the epitome of comfort and style in this thoughtfully crafted residence.