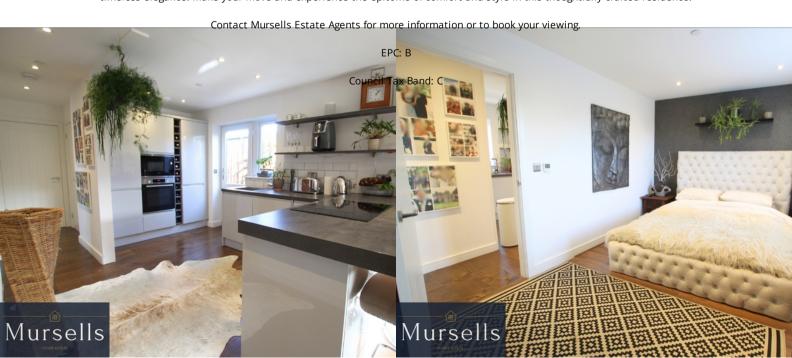

As you enter, you'll be greeted by the warmth of underfloor heating throughout the entire home, ensuring a cozy ambiance in every corner. The living spaces are bathed in natural light, thanks to the strategically positioned triple-glazed windows that not only enhance energy efficiency but also provide stunning views of the surrounding landscape.

The interior is designed for comfort and convenience, featuring two well-appointed bedrooms, with the main bedroom boasting an en-suite bathroom complete with a shower and W.C. Unwind in your private sanctuary after a long day, surrounded by contemporary finishes and thoughtful design.