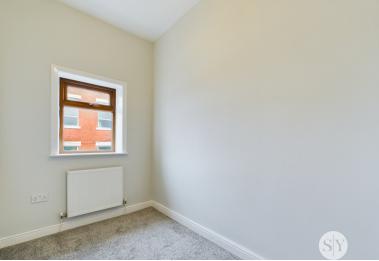

## **Bedroom One**

14' 9" x 9' 5" (4.50m x 2.87m) Double with carpet flooring, picture rail, uPVC double glazed window, panel radiator.

#### **Bedroom Two**

12' 2" x 8' 11" (3.71m x 2.72m) Double with carpet flooring, picture rail uPVC double glazed window, panel radiator.