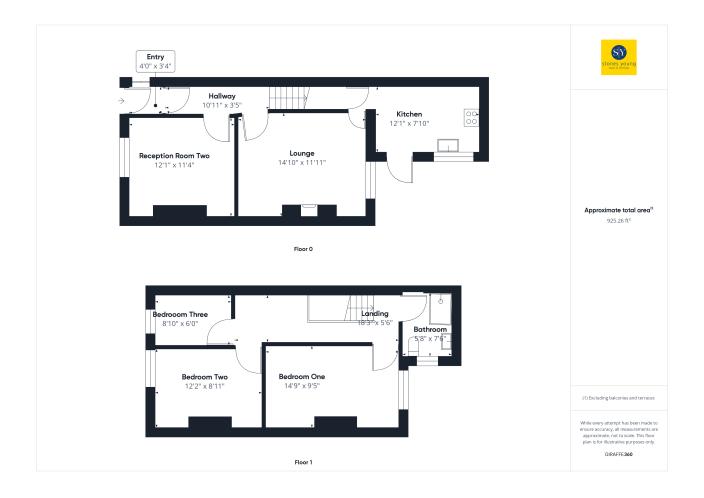

### Vestibule

New composite front door, 1/2 original tiled wall, mat flooring.

## Hallway

Carpet flooring, stairs to first floor, ceiling coving, panel radiator.

## Second Reception Room

#### 12' 1" x 11' 4" (3.68m x 3.45m)

Carpet flooring, cupboard housing meter, uPVC double window, ceiling coving, picture rail, panel radiator, tv point, phone point.

### Lounge

14' 10" x 11' 11" (4.52m x 3.63m) Carpet flooring, gas fire place in feature wood surround with marble hearth, uPVC double glazed window, panel radiator, tv point and phone point.

### Kitchen

12' 1" x 7' 10" (3.68m x 2.39m) Range of fitted wall and base units with contrasting upstands and glass splash back, stainless steel sink and drainer. Integral electric oven, microwave, induction hob, extractor fan, fridge freezer, plumbed for washing machine, breakfast bar, laminate flooring, under stair storage, uPVC double glazed window and wooden back door.

## Landing

18' 3" x 5' 6" (5.56m x 1.68m) Carpet flooring, loft access, space for office/storage.

## **Bedroom One**

14' 9" x 9' 5" (4.50m x 2.87m) Double with carpet flooring, picture rail, uPVC double glazed window, panel radiator.

#### **Bedroom Two**

12' 2" x 8' 11" (3.71m x 2.72m) Double with carpet flooring, picture rail uPVC double glazed window, panel radiator.

### Bathroom

8' 10" x 6' 10" (2.69m x 2.08m) Three piece in white including shower enclosure with mains fed shower, wall panelling, lino tiled flooring, ceiling spots, uPVC double glazed windows, heated towel radiator.