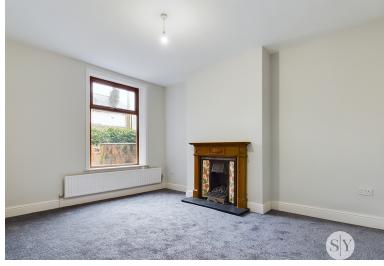

### Lounge

14' 10" x 11' 11" (4.52m x 3.63m) Carpet flooring, gas fire place in feature wood surround with marble hearth, uPVC double glazed window, panel radiator, tv point and phone point.