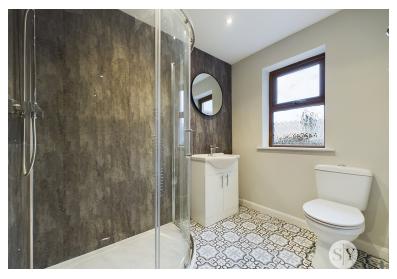

### Bathroom

8' 10" x 6' 10" (2.69m x 2.08m) Three piece in white including shower enclosure with mains fed shower, wall panelling, lino tiled flooring, ceiling spots, uPVC double glazed windows, heated towel radiator.