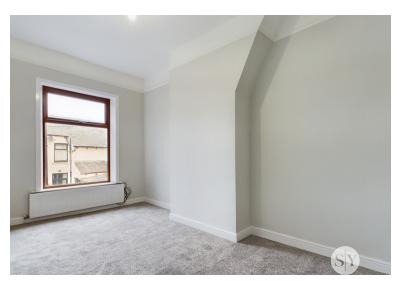

## **Bedroom One**

14' 9" x 9' 5" (4.50m x 2.87m) Double with carpet flooring, picture rail, uPVC double glazed window, panel radiator.

#### **Bedroom Two**

12' 2" x 8' 11" (3.71m x 2.72m) Double with carpet flooring, picture rail uPVC double glazed window, panel radiator.