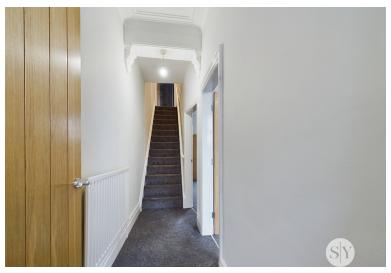

## Hallway

Carpet flooring, stairs to first floor, ceiling coving, panel radiator.

## Landing

18' 3" x 5' 6" (5.56m x 1.68m) Carpet flooring, loft access, space for office/storage.