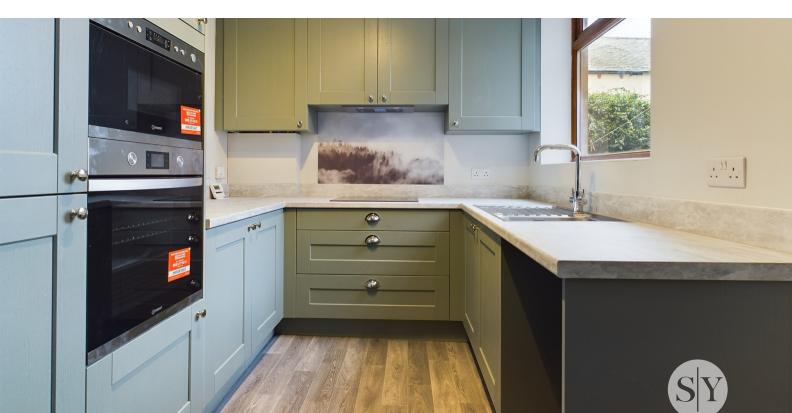

### Kitchen

12' 1" x 7' 10" (3.68m x 2.39m) Range of fitted wall and base units with contrasting upstands and glass splash back, stainless steel sink and drainer. Integral electric oven, microwave, induction hob, extractor fan, fridge freezer, plumbed for washing machine, breakfast bar, laminate flooring, under stair storage, uPVC double glazed window and wooden back door.