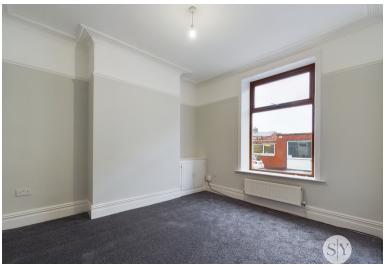

## **Bedroom One**

14' 9" x 9' 5" (4.50m x 2.87m) Double with carpet flooring, picture rail, uPVC double glazed window, panel radiator.

#### **Bedroom Two**

12' 2" x 8' 11" (3.71m x 2.72m) Double with carpet flooring, picture rail uPVC double glazed window, panel radiator.