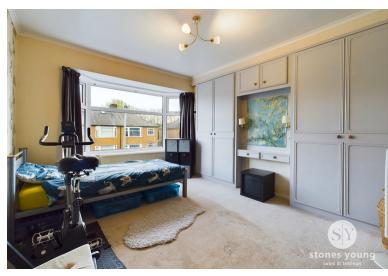

#### Bedroom One

Double bedroom with carpet flooring, fitted wardrobes, ceiling coving, panel radiator, uPVC double glazed window.

#### **Bedroom Two**

Double bedroom with carpet flooring, ceiling coving, panel radiator, uPVC double glazed window.

#### **Bedroom Three**

Double bedroom with carpet flooring, ceiling coving, panel radiator, uPVC double glazed window x2.

## **Bedroom Four**

Double bedroom with laminate flooring, panel radiator, uPVC double glazed window.