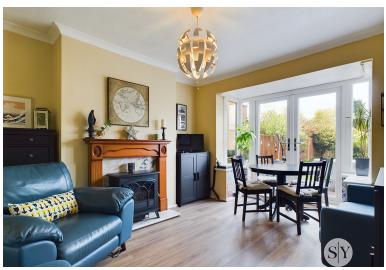

# **Dining Room**

Laminate flooring, ceiling coving, electric fire with marble hearth and wood surround, panel radiator, TV point, uPVC double glazed French doors.