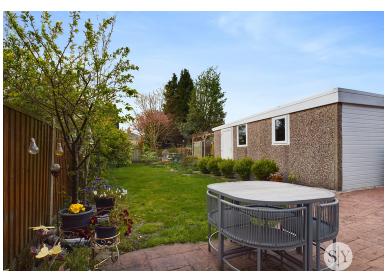

Externally, the property boasts a driveway providing off-road parking. Furthermore, an attached garage offers additional space for storage or secure parking. The large rear garden presents the perfect canvas for outdoor activities. A generous flagged patio offers the ideal space for al-fresco dining whilst the laid to lawn area ensures the garden perfect for entertaining and playing games with the family in the warmer months. The garage has been converted by the current vendors who have created a fabulous, versatile space currently utilised as a bar/games room. This area would also be perfectly suited to those seeking a home office away from the main residence. Situated in the popular area of Feniscowles, the property enjoys a host of local amenities including shops and highly regarded schools. Early viewing is essential for this superb home.