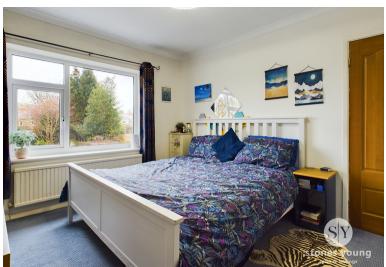

#### Bedroom One

Double bedroom with carpet flooring, fitted wardrobes, ceiling coving, panel radiator, uPVC double glazed window.

#### **Bedroom Two**

Double bedroom with carpet flooring, ceiling coving, panel radiator, uPVC double glazed window.

#### **Bedroom Three**

Double bedroom with carpet flooring, ceiling coving, panel radiator, uPVC double glazed window x2.

## **Bedroom Four**

Double bedroom with laminate flooring, panel radiator, uPVC double glazed window.