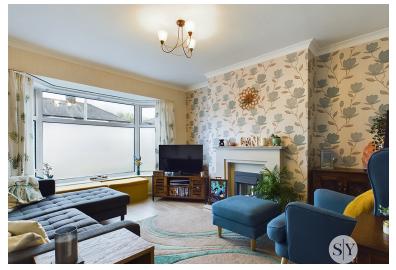

## Lounge

Laminate flooring, ceiling coving, electric fire with marble hearth and surround, panel radiator, TV point, uPVC double glazed window.