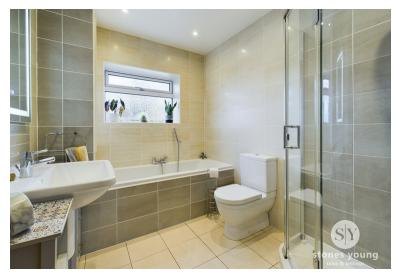

#### **Bathroom**

Four piece in white including shower enclosure with mains fed shower, bath with shower mixer tap, tiled floor to ceiling, tiled flooring, under floor heating, recently installed combi boiler, ceiling spot lights, heated towel radiator, frosted uPVC double glazed window.