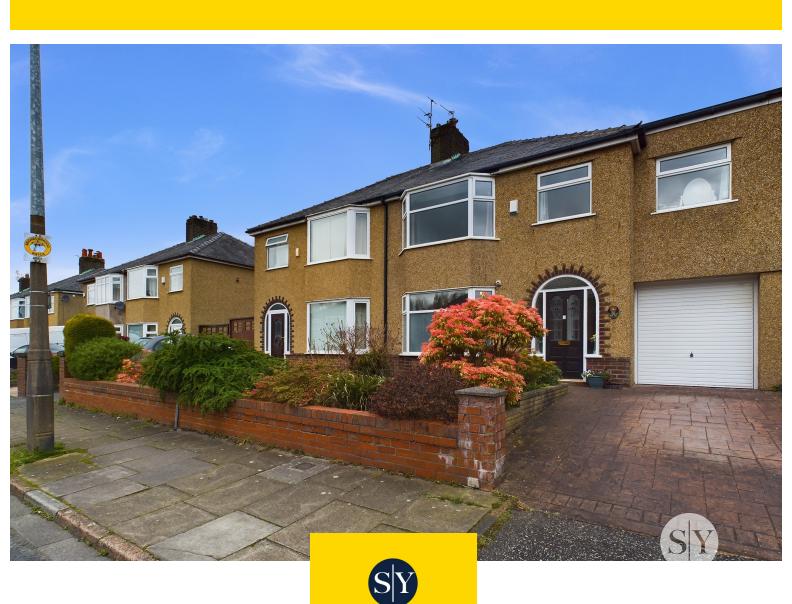

# Feniscliffe Drive, Blackburn, Lancashire. BB2 2UF £249,950 Freehold FOR SALE

stones young

#### PROPERTY DESCRIPTION

\*EXPANSIVE FOUR BEDROOM HOME NESTLED IN THE SOUGHT AFTER LOCATION OF FENISCOWLES\* Presenting an ideal opportunity for those seeking a spacious family home. Boasting a contemporary design and a well-conceived layout, this property exudes both style and functionality.

Externally, the property boasts a driveway providing off-road parking. Furthermore, an attached garage offers additional space for storage or secure parking. The large rear garden presents the perfect canvas for outdoor activities. A generous flagged patio offers the ideal space for al-fresco dining whilst the laid to lawn area ensures the garden perfect for entertaining and playing games with the family in the warmer months. The garage has been converted by the current vendors who have created a fabulous, versatile space currently utilised as a bar/games room. This area would also be perfectly suited to those seeking a home office away from the main residence. Situated in the popular area of Feniscowles, the property enjoys a host of local amenities including shops and highly regarded schools. Early viewing is essential for this superb home.