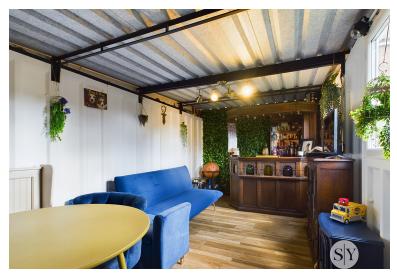

Externally, the property boasts a driveway providing off-road parking. Furthermore, an attached garage offers additional space for storage or secure parking. The large rear garden presents the perfect canvas for outdoor activities. A generous flagged patio offers the ideal space for al-fresco dining whilst the laid to lawn area ensures the garden perfect for entertaining and playing games with the family in the warmer months. The garage has been converted by the current vendors who have created a fabulous, versatile space currently utilised as a bar/games room. This area would also be perfectly suited to those seeking a home office away from the main residence. Situated in the popular area of Feniscowles, the property enjoys a host of local amenities including shops and highly regarded schools. Early viewing is essential for this superb home.

# **Garage Conversion**

Versatile space currently utilised as a bar/games room.