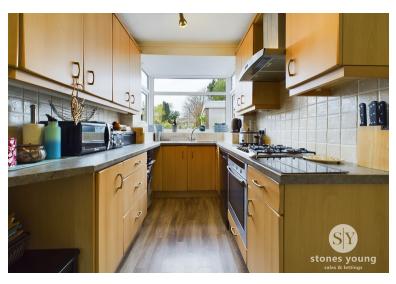

## Kitchen

Range of fitted wall and base units with contrasting work surfaces, tiled splash backs, integral electric oven, and gas hob, extractor fan, under counter fridge, stainless steel sink and drainer, laminate flooring, uPVC double glazed window.