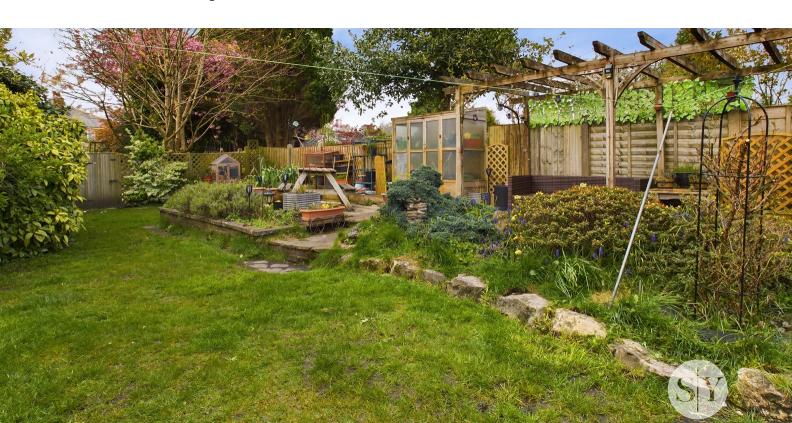

Externally, the property boasts a driveway providing off-road parking. Furthermore, an attached garage offers additional space for storage or secure parking. The large rear garden presents the perfect canvas for outdoor activities. A generous flagged patio offers the ideal space for al-fresco dining whilst the laid to lawn area ensures the garden perfect for entertaining and playing games with the family in the warmer months. The garage has been converted by the current vendors who have created a fabulous, versatile space currently utilised as a bar/games room. This area would also be perfectly suited to those seeking a home office away from the main residence. Situated in the popular area of Feniscowles, the property enjoys a host of local amenities including shops and highly regarded schools. Early viewing is essential for this superb home.