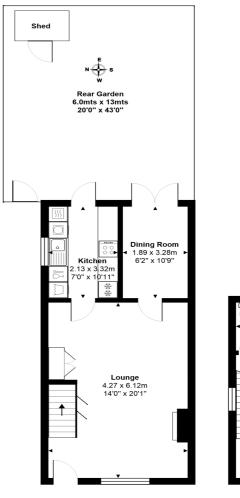

### **Key Features**

EXTENDED SOUGHT AFTER NO-THROUGH ROAD STUNNING CONDITION LUXURY KITCHEN & BATHROOM SPACIOUS LOUNGE/DINER WITH PATIO DOOR TO GARDEN

Ground Floor

First Floor

Total Area: 68.6 m<sup>2</sup> ... 739 ft<sup>2</sup> All measurements are approximate and for display purposes only