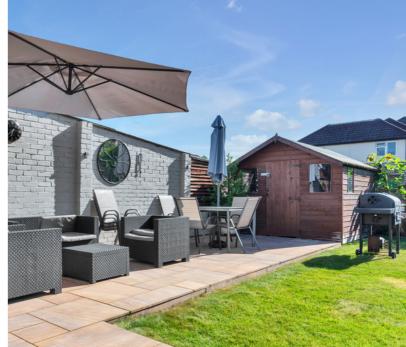

#### 2 Bedroom Semi-Detached House - £430,000 Freehold

STUNNING EXTENDED TWO BEDROOM SEMI-DETACHED HOUSE SITUATED IN SOUGHT AFTER NO-THROUGH ROAD IDEALLY LOCATED FOR STAINES TOWN CENTRE & MAINLINE TRAIN STATION. The property benefits from a spacious lounge/diner, modern fitted kitchen, two double bedrooms, modern white bathroom suite and large secluded rear garden. Viewings Highly Recommended!

### **Key Features**

EXTENDED SOUGHT AFTER NO-THROUGH ROAD STUNNING CONDITION LUXURY KITCHEN & BATHROOM SPACIOUS LOUNGE/DINER WITH PATIO DOOR TO GARDEN

Ground Floor

First Floor

Total Area: 68.6 m<sup>2</sup> ... 739 ft<sup>2</sup> All measurements are approximate and for display purposes only