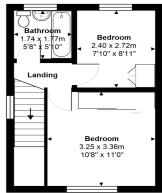

### **Key Features**

EXTENDED SOUGHT AFTER NO-THROUGH ROAD STUNNING CONDITION LUXURY KITCHEN & BATHROOM SPACIOUS LOUNGE/DINER WITH PATIO DOOR TO GARDEN

Ground Floor

First Floor

Total Area: 68.6 m<sup>2</sup> ... 739 ft<sup>2</sup> All measurements are approximate and for display purposes only