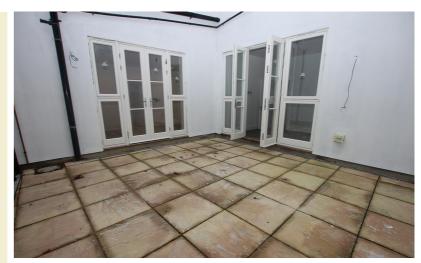

ute to London and Cambridge.

- Ground floor apartment
- Double bedroom
- Open plan kitchen/living room
- Bathroom
- · Private courtyard
- Basement

#### **Ground Floor**

#### **Entrance Hall**

Door to:-

#### **Kitchen Area**

13' 1" x 10' 11" (3.99m x 3.33m) Modern fitted kitchen with integrated appliances.

#### Living Room

15' 11" x 10' 2" (4.85m x 3.10m) Door to stairs leading down to basement. Double doors to private courtyard.

#### Bedroom

16' 1" x 8' 8" (4.90m x 2.64m) 2 windows and double doors to private courtyard. Door to inner hall with storage cupboard and door to:-

#### Bathroom

10' 4" x 5' 7" (3.15m x 1.70m) Bath with rain water shower attachment over. Low level WC. Wash hand basin.

#### **Private Courtyard**

16' 10" x 16' 1" (5.13m x 4.90m)

#### Basement



















TOTAL FLOOR AREA : 871 sq.ft. (80.9 sq.m.) approx

Whilst every attempt has been made to ensure the accuracy of the floorplan contained here, measurements of doors, windows, rooms and any other items are approximate and no responsibility is taken for any error, omission or mis-statement. This plan is for illustrative purposes only and should be used as such by any prospective purchaser. The services, systems and appliances shown have not been tested and no guarantee as to their operability or efficiency can be given. Made with Metropix @2021

All measurements are approximate and quoted in metric with imperial equivalents and for general guidance only and whilst every attempt has been made to ensure accuracy, they must not be relied on. The fixtures, fittings and appliances referr