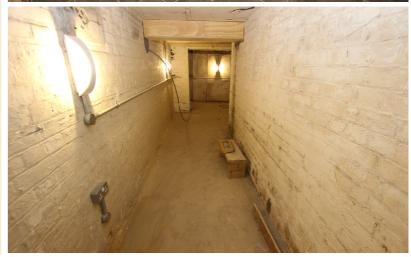

#### Basement

TOTAL FLOOR AREA : 871 sq.ft. (80.9 sq.m.) approx

Whilst every attempt has been made to ensure the accuracy of the floorplan contained here, measurements of doors, windows, rooms and any other items are approximate and no responsibility is taken for any error, omission or mis-statement. This plan is for illustrative purposes only and should be used as such by any prospective purchaser. The services, systems and appliances shown have not been tested and no guarantee as to their operability or efficiency can be given. Made with Metropix @2021