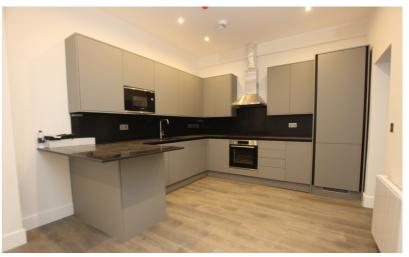

#### **Kitchen Area**

13' 1" x 10' 11" (3.99m x 3.33m) Modern fitted kitchen with integrated appliances.

#### Living Room

15' 11" x 10' 2" (4.85m x 3.10m) Door to stairs leading down to basement. Double doors to private courtyard.