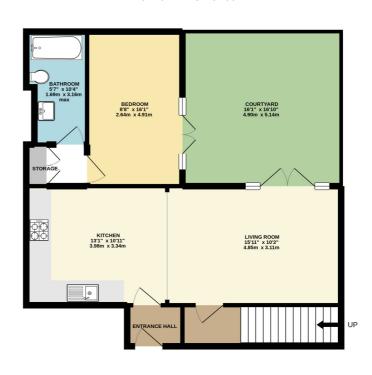

- Ground floor apartment
- Double bedroom
- Open plan kitchen/living room
- Bathroom
- · Private courtyard
- Basement

#### **Ground Floor**

#### **Entrance Hall**

Door to:-

#### **Kitchen Area**

13' 1" x 10' 11" (3.99m x 3.33m) Modern fitted kitchen with integrated appliances.

#### Living Room

15' 11" x 10' 2" (4.85m x 3.10m) Door to stairs leading down to basement. Double doors to private courtyard.

#### Bedroom

16' 1" x 8' 8" (4.90m x 2.64m) 2 windows and double doors to private courtyard. Door to inner hall with storage cupboard and door to:-

#### Bathroom

10' 4" x 5' 7" (3.15m x 1.70m) Bath with rain water shower attachment over. Low level WC. Wash hand basin.

#### **Private Courtyard**

16' 10" x 16' 1" (5.13m x 4.90m)

### Viewing by appointment only

Country Properties | 39, High Street | SG7 6BG T: 01462 895061 | E: baldock@country-properties.co.uk www.country-properties.co.uk

GROUND FLOOR 569 sq.ft. (52.9 sq.m.) approx.