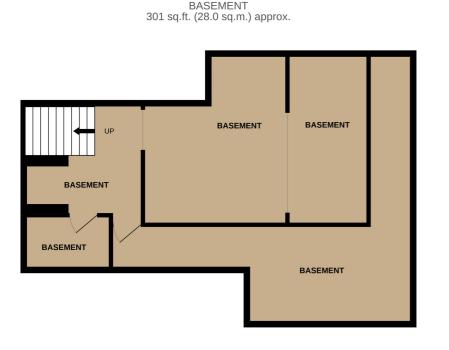

#### Basement

TOTAL FLOOR AREA : 871 sq.ft. (80.9 sq.m.) approx

Whilst every attempt has been made to ensure the accuracy of the floorplan contained here, measurements of doors, windows, rooms and any other items are approximate and no responsibility is taken for any error, omission or mis-statement. This plan is for illustrative purposes only and should be used as such by any prospective purchaser. The services, systems and appliances shown have not been tested and no guarantee as to their operability or efficiency can be given. Made with Metropix @2021