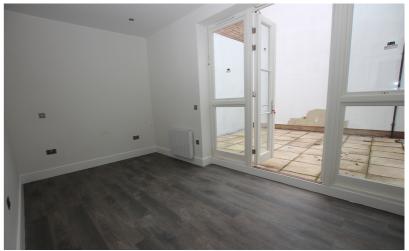

#### Bedroom

16' 1" x 8' 8" (4.90m x 2.64m) 2 windows and double doors to private courtyard. Door to inner hall with storage cupboard and door to:-

#### **Private Courtyard**

16' 10" x 16' 1" (5.13m x 4.90m)