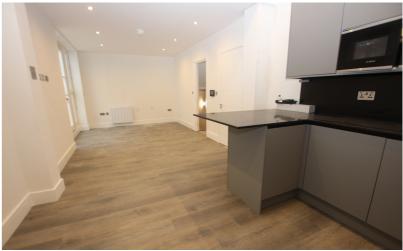

#### **Kitchen Area**

13' 1" x 10' 11" (3.99m x 3.33m) Modern fitted kitchen with integrated appliances.

#### Living Room

15' 11" x 10' 2" (4.85m x 3.10m) Door to stairs leading down to basement. Double doors to private courtyard.