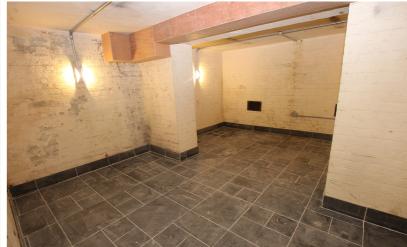

#### Basement

TOTAL FLOOR AREA : 871 sq.ft. (80.9 sq.m.) approx

Whilst every attempt has been made to ensure the accuracy of the floorplan contained here, measurements of doors, windows, rooms and any other items are approximate and no responsibility is taken for any error, omission or mis-statement. This plan is for illustrative purposes only and should be used as such by any prospective purchaser. The services, systems and appliances shown have not been tested and no guarantee as to their operability or efficiency can be given. Made with Metropix @2021