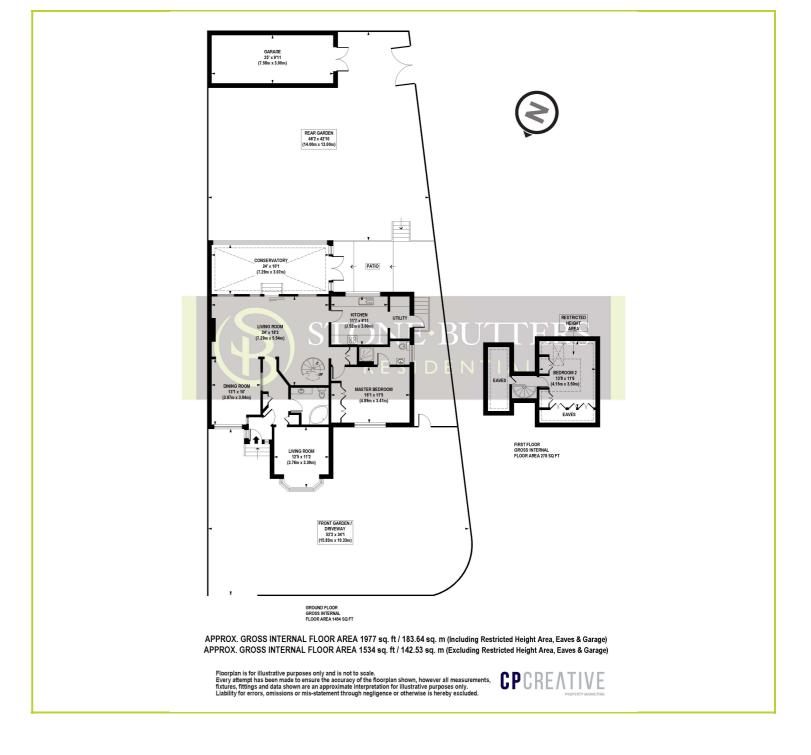

- Three Bedrooms
- Large Lounge
- Fitted Kitchen & Utility Room
- Detached Garage

- Two Bathrooms 1 En Suite
- Dining Room
- South Facing Garden
- Forecourt Parking

(Floor plans are not to scale and measurements are given for guidance only)