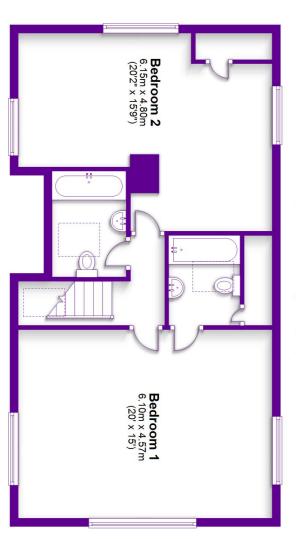

First floor features five good size bedrooms and three bathrooms.

Large rear garden.

Kings Langley train station is a mere 0.7 miles and the nearby M25 with connecting road networks are ideal for the daily commute.

Tel: 01753 643555 fc@hklhome.co.uk

**Ground Floor**Approx. 125.2 sq. metres (1347.7 sq. feet)

**First Floor**Approx. 69.9 sq. metres (752.8 sq. feet)

Total area: approx. 195.1 sq. metres (2100.5 sq. feet)

FOR ILLUSTRATIVE PURPOSES ONLY - NOT TO SCALE
The position and size of doors, windows, appliances and other features are approximate only.
© My Home Property Marketing - Unauthorised reproduction prohibited.
Plan produced using PlanUp.