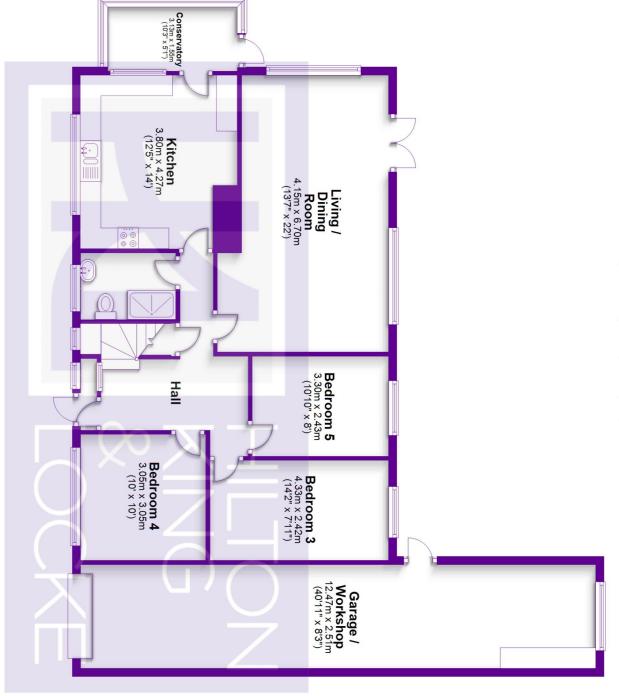

The property offers a double length garage and gated driveway with off street parking.

The light and welcoming entrance hall leads to a spacious reception room .

The property benefits from a country style fitted kitchen and conservatory providing an additional relaxing space and natural light.

First floor features five good size bedrooms and three bathrooms.

Large rear garden.

Kings Langley train station is a mere 0.7 miles and the nearby M25 with connecting road networks are ideal for the daily commute.

Tel: 01753 643555 fc@hklhome.co.uk

**Ground Floor**Approx. 125.2 sq. metres (1347.7 sq. feet)

**First Floor**Approx. 69.9 sq. metres (752.8 sq. feet)

Total area: approx. 195.1 sq. metres (2100.5 sq. feet)

FOR ILLUSTRATIVE PURPOSES ONLY - NOT TO SCALE
The position and size of doors, windows, appliances and other features are approximate only.
© My Home Property Marketing - Unauthorised reproduction prohibited.
Plan produced using PlanUp.