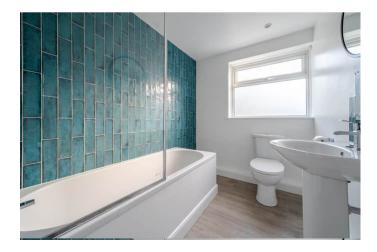

#### **Description**

The property is accessed up a shared driveway and can be entered through either its own side entrance door or through the communal hallway. Through the side entrance door you enter a small lobby with washing machine to remain and then into a modern fitted kitchen with a range of attractive wall and base units. Also benefiting from a built-in electric oven and a fridge/freezer to remain. From here you enter the bright and light living room with some built-in cupboard space. The hallway take you through to a modern contemporary bathroom and two bedrooms.