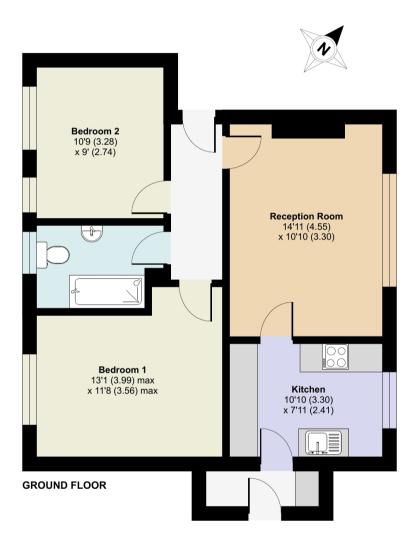

### Farm Court, Ramslye Road, Tunbridge Wells, TN4

Approximate Area = 639 sq ft / 59.4 sq m For identification only - Not to scale

Floor plan produced in accordance with RICS Property Measurement 2nd Edition, Incorporating International Property Measurement Standards (IPMS2 Residential). © ntchecom 2025. Produced for Mother Goose Estate Agency Ltd. REF: 1283268