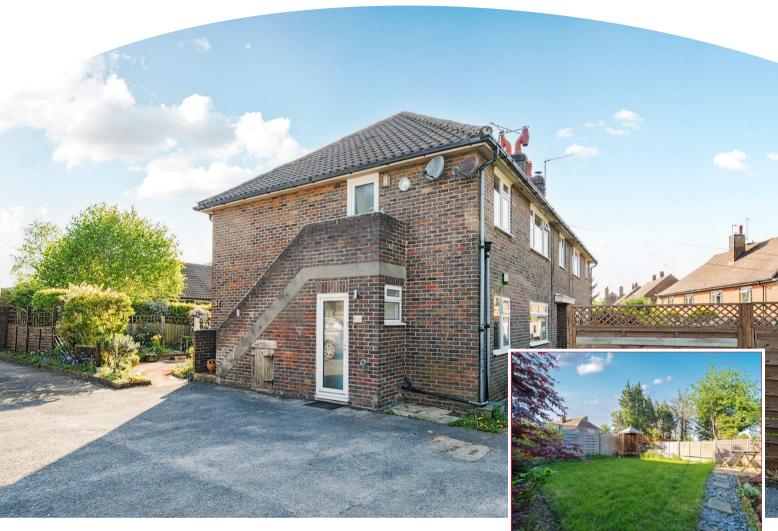

Delightful two bedroom ground floor apartment set well back from the road and benefiting from it's own private garden, garage and off road parking space. The property has been extensively updated over the past few years and can be entered either through its own side entrance door or through the communal hallway. The accommodation consists of an internal hall, bright and light living room, kitchen, small lobby, two bedrooms and a lovely modern bathroom. The property would appeal to first time buyers and investors alike. Electric heating and double glazing throughout. EPC:D. NO CHAIN.

#### **Description**

The property is accessed up a shared driveway and can be entered through either its own side entrance door or through the communal hallway. Through the side entrance door you enter a small lobby with washing machine to remain and then into a modern fitted kitchen with a range of attractive wall and base units. Also benefiting from a built-in electric oven and a fridge/freezer to remain. From here you enter the bright and light living room with some built-in cupboard space. The hallway take you through to a modern contemporary bathroom and two bedrooms.

#### **Outside**

This lovely apartment benefits from its own private secure garden being mainly laid to lawn with some mature plants and shrubs. Three is also a small patio area ideal for having a cold drink at the end of the day.

The property also comes with its own garage with off road parking space in front.