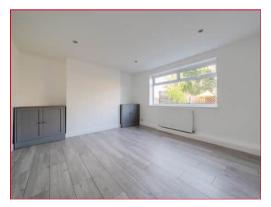

#### **Description**

The property is accessed up a shared driveway and can be entered through either its own side entrance door or through the communal hallway. Through the side entrance door you enter a small lobby with washing machine to remain and then into a modern fitted kitchen with a range of attractive wall and base units. Also benefiting from a built-in electric oven and a fridge/freezer to remain. From here you enter the bright and light living room with some built-in cupboard space. The hallway take you through to a modern contemporary bathroom and two bedrooms.