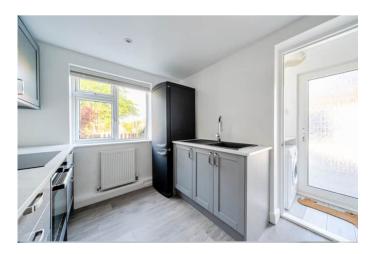

#### **Description**

The property is accessed up a shared driveway and can be entered through either its own side entrance door or through the communal hallway. Through the side entrance door you enter a small lobby with washing machine to remain and then into a modern fitted kitchen with a range of attractive wall and base units. Also benefiting from a built-in electric oven and a fridge/freezer to remain. From here you enter the bright and light living room with some built-in cupboard space. The hallway take you through to a modern contemporary bathroom and two bedrooms.