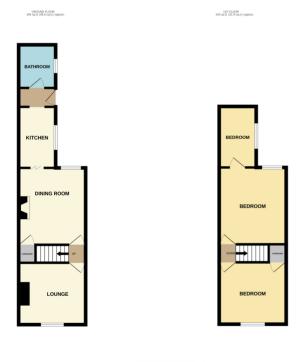

## **Room Descriptions**

# **Ground Floor**

#### Accommodation

Front door located at side of property opening to small Entrance hallway: Space for hanging coats, vinyl flooring.

#### Pathroom

Panelled bath with shower over, glass screen, pedestal wash hand basin, low level WC, complimentary splash back tiling, radiator, ceramic floor tiles, extractor fan.

#### Kitchen

 $6'0" \times 9' 11"$  (1.83m x 3.02m) Fitted wall mounted and floor standing cupboard's complementary fitted worktops and splash back tiling, inset one and a quarter bowl polycarbonate sink and drainer with mixer taps, eye level double electric oven, four ring ceramic hob with fitted cover, space and plumbing under worktop for automatic washing machine and tumble dryer, further spaces under worktop for two fridges and a freezer, vinyl flooring.

### **Dining Room**

 $11'\ 0"\ x\ 11'\ 11"$  (3.35m x 3.63m) Dado rail, three wall light points, wall mounted electric fire, deep built in storage cupboard.

# Inner Hallway

Stairs leading to first floor.

#### Lounge

9' 11"  $\times$  10' 11" (3.02m  $\times$  3.33m) Timber fire surround, polished stone back plate and hearth, space for electric fire, radiator, picture rail, TV point.

# First Floor

## Bedroom 1

10' 11" x 11' 11" (3.33m x 3.63m) Fitted bedroom furniture including wardrobes with bed space between, matching bedside units and overbed wall mounted cupboards, to opposite wall further wardrobe, radiator, window to rear, two steps down to Bedroom3/Study.

### Bedroom 2

11' 0" x 10' 4" (3.35m x 3.15m) Built in storage cupboard, radiator, window to front.

#### Bedroom 3/Study

6' 0" x 9' 11" (1.83m x 3.02m) Wall mounted gas central heating boiler, radiator, window to side.