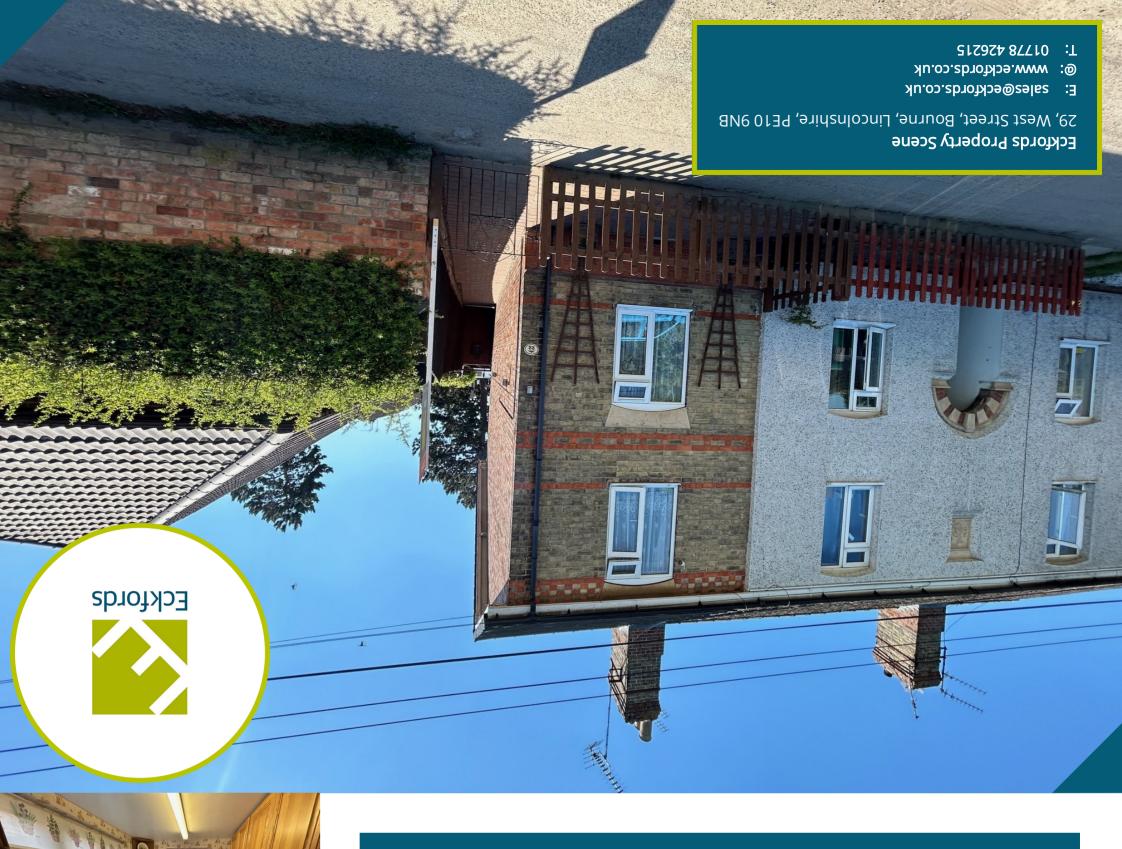

22 Coggles Causeway, Bourne, Lincolnshire PE10 9LL

# **Property Summary**

Older end terraced house situated in a popular residential location close to local amenities.

# **Features**

- End Terraced House
- Two Reception Rooms
- Kitchen
- Bathroom
- Two Double Bedrooms
- Bedroom 3/Study
- Low Maintenance Rear Garden
- No Onward Chain