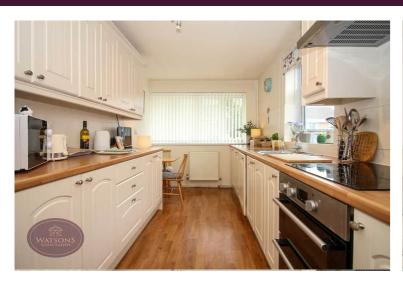

## **Breakfast Kitchen**

4.76m x 2.3m (15' 7" x 7' 7") A range of matching wall & base units, work surfaces incorporating an inset one & a half bowl stainless steel sink & drainer unit. Integrated appliances to include; electric oven & hob with extractor over, washing machine and dishwasher. UPVC double glazed window to the rear, uPVC double glazed bay window to the front, integrated combination boiler and radiator.