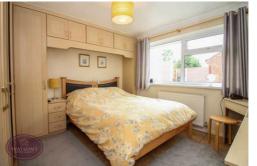

### **Bedroom 1**

3.46m x 3.45m (11' 4" x 11' 4") UPVC double glazed window to the rear, a range of fitted furniture and radiator.

Whist every attempt has been made to ensure the accuracy of the floorplan contained here, measurement of doors, windows, rooms and any other items are approximate and no responsibility is staken for any er end onession or mis-statement. This plan is for flastrative purposes only and should be used as such by an prospective purchaser. The service, systems and appliances shown have not been tested and no guaranteed or service and the service of the servi