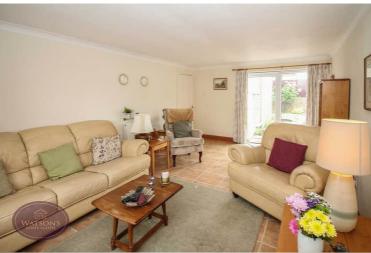

## Lounge

5.76m x 3.66m (18' 11" x 12' 0") UPVC double glazed window to the front, 2 radiators and sliding patio doors leading to the rear garden.