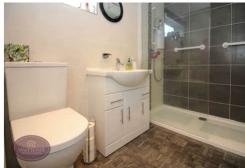

## **Shower Room**

3 piece suite in white comprising WC, vanity sink unit and shower cubicle with electric shower over. Radiator, ceiling spotlights, extractor fan and obscured uPVC double glazed window to the side.