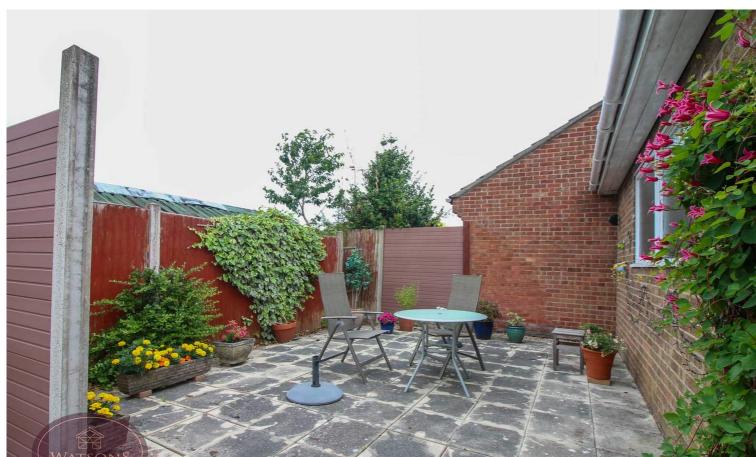

### Outside

To the front and side of the property are turfed lawns and flower bed borders with a range of plants & shrubs. To the front there is also a tarmacadam driveway providing ample off road parking. A concrete driveway to the rear provides further off road parking and leads to the detached double garage measuring 5.9m x 5.73m with up & over door and power. The low maintenance rear garden comprises a paved patio, turfed lawn and is enclosed by hedge and timber fencing to the perimeter.