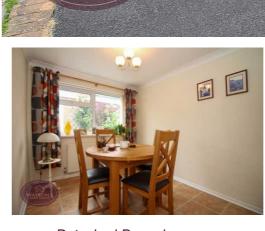

## Bedroom 2

3.4m x 3.4m (11' 2" x 11' 2") (Currently used as a dining room) UPVC double glazed window to the rear and radiator.