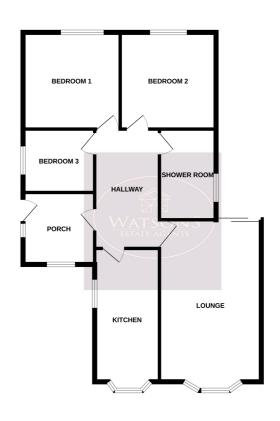

# **Porch**

UPVC double glazed window to the front, radiator and door to the entrance hall.

### **Entrance Hall**

Access to the attic, radiator and doors to all rooms.

## Lounge

5.76m x 3.66m (18' 11" x 12' 0") UPVC double glazed window to the front, 2 radiators and sliding patio doors leading to the rear garden.

## **Breakfast Kitchen**

4.76m x 2.3m (15' 7" x 7' 7") A range of matching wall & base units, work surfaces incorporating an inset one & a half bowl stainless steel sink & drainer unit. Integrated appliances to include; electric oven & hob with extractor over, washing machine and dishwasher. UPVC double glazed window to the rear, uPVC double glazed bay window to the front, integrated combination boiler and radiator.

### **Bedroom 1**

3.46m x 3.45m (11' 4" x 11' 4") UPVC double glazed window to the rear, a range of fitted furniture and radiator.

Whist every attempt has been made to ensure the accuracy of the floorplan contained here, measurement of doors, windows, rooms and any other items are approximate and no responsibility is staken for any er end onession or mis-statement. This plan is for flastrative purposes only and should be used as such by an prospective purchaser. The service, systems and appliances shown have not been tested and no guaranteed or service and the service of the servi

## Bedroom 2

3.4m x 3.4m (11' 2" x 11' 2") (Currently used as a dining room) UPVC double glazed window to the rear and radiator.

# **Bedroom 3**

2.52m x 2.26m (8' 3" x 7' 5") UPVC double glazed window to the side, fitted wardrobes and radiator.

## **Shower Room**

3 piece suite in white comprising WC, vanity sink unit and shower cubicle with electric shower over. Radiator, ceiling spotlights, extractor fan and obscured uPVC double glazed window to the side.