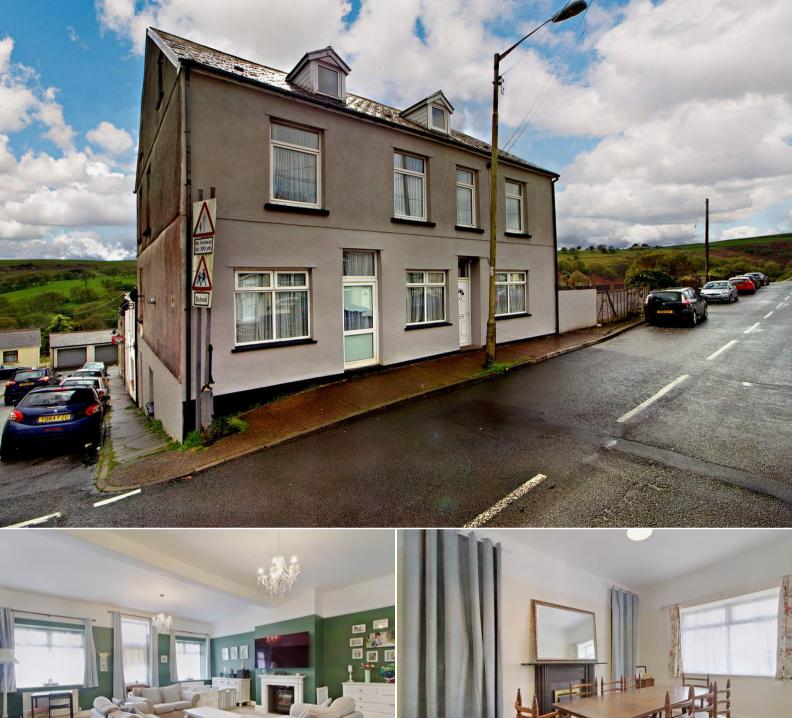

## High Street Treharris

Bettermove are proud to present this 7 bedroom detached house in Bedlinog available with no forward chain.

The property benefits from double glazing, gas central heating throughout and has ample parking available on street. The council tax band is D.

The interior of this beautifully presented property is set over 4 floors with a full renovation completed in the basement with an additional bedroom, bathroom, storage space and office space. The ground floor provides a spacious living room, dining room, guest room with ensuite and fitted kitchen on the ground floor. The first floor consists of 4 bedrooms and the family bathroom including the master bedroom and ensuite. The second floor has 2 further spacious bedrooms. The exterior boasts a private rear garden, perfect for enjoying the summer months. There is also opportunity to purchase and extend the garden into the land situated behind it, subject to relevant planning being approved.

Located in the popular village of Bedlinog, the property is close to a range of amenities and transport connections can be found from many local bus stops and the A470.

This exciting opportunity should not be missed! All enquiries can be made through Bettermove.