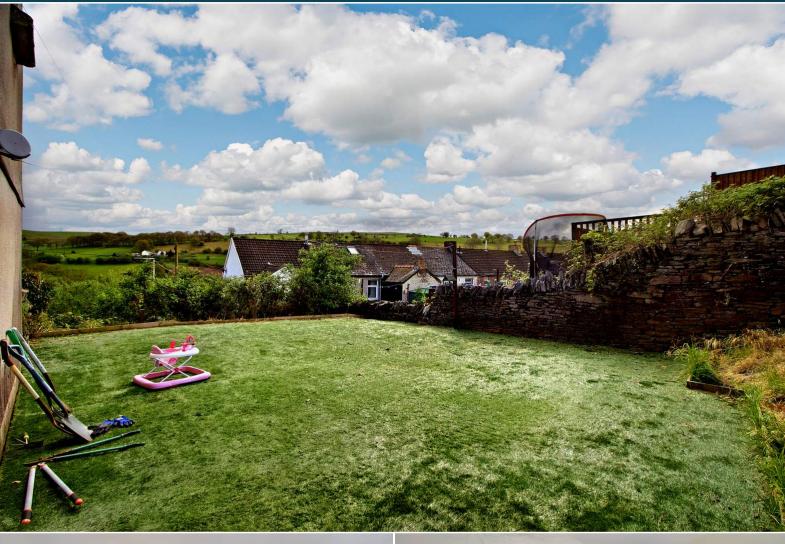

The interior of this beautifully presented property is set over 4 floors with a full renovation completed in the basement with an additional bedroom, bathroom, storage space and office space. The ground floor provides a spacious living room, dining room, guest room with ensuite and fitted kitchen on the ground floor. The first floor consists of 4 bedrooms and the family bathroom including the master bedroom and ensuite. The second floor has 2 further spacious bedrooms. The exterior boasts a private rear garden, perfect for enjoying the summer months. There is also opportunity to purchase and extend the garden into the land situated behind it, subject to relevant planning being approved.

Located in the popular village of Bedlinog, the property is close to a range of amenities and transport connections can be found from many local bus stops and the A470.

This exciting opportunity should not be missed! All enquiries can be made through Bettermove.