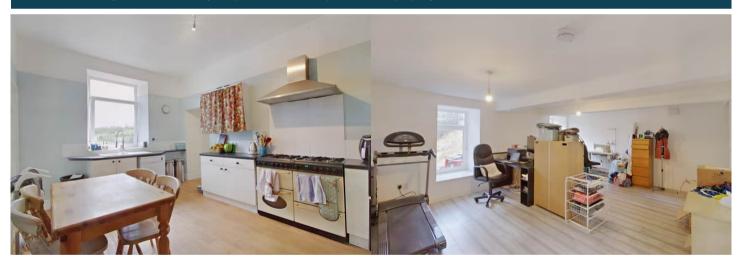

The interior of this beautifully presented property is set over 4 floors with a full renovation completed in the basement with an additional bedroom, bathroom, storage space and office space. The ground floor provides a spacious living room, dining room, guest room with ensuite and fitted kitchen on the ground floor. The first floor consists of 4 bedrooms and the family bathroom including the master bedroom and ensuite. The second floor has 2 further spacious bedrooms. The exterior boasts a private rear garden, perfect for enjoying the summer months. There is also opportunity to purchase and extend the garden into the land situated behind it, subject to relevant planning being approved.