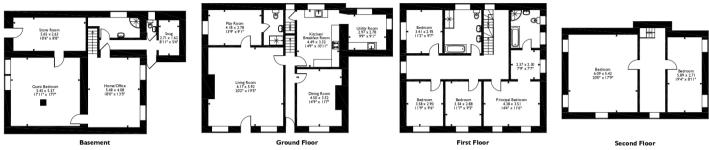

## High Street, Bedlinog, Treharris, Merthyr Tydfil Approximate Gross Internal Area 359 Sq M/3865 Sq Ft

Please note that the location of doors, windows and other items are approximate and this floorplan is to be used for illustrative purposes only. Unauthorized reproduction is prohibited.