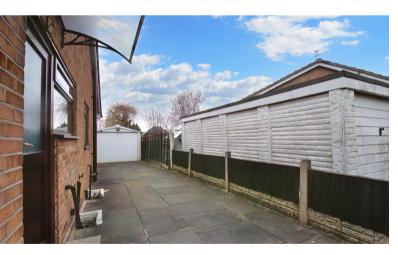

Externally, to the front and rear of the property are the expansive gardens, with large lawns, perfect to sit out and enjoy sunny days and alfresco evenings. To the front of the property is a driveway for a number of vehicles. To the rear, you will find a fully landscaped lawn and a detached garage.