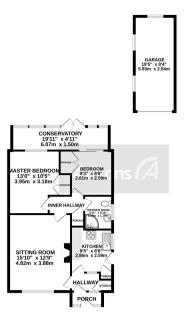

Offered with no onward chain, is this lovely semi-detached bungalow that provides spacious accommodation, with two double bedrooms, a large reception room, generous kitchen and bathroom with a added bonus of a conservatory over looking a spacious garden. The property would be ideal for someone looking to downsize.

Externally, to the front and rear of the property are the expansive gardens, with large lawns, perfect to sit out and enjoy sunny days and alfresco evenings. To the front of the property is a driveway for a number of vehicles. To the rear, you will find a fully landscaped lawn and a detached garage.