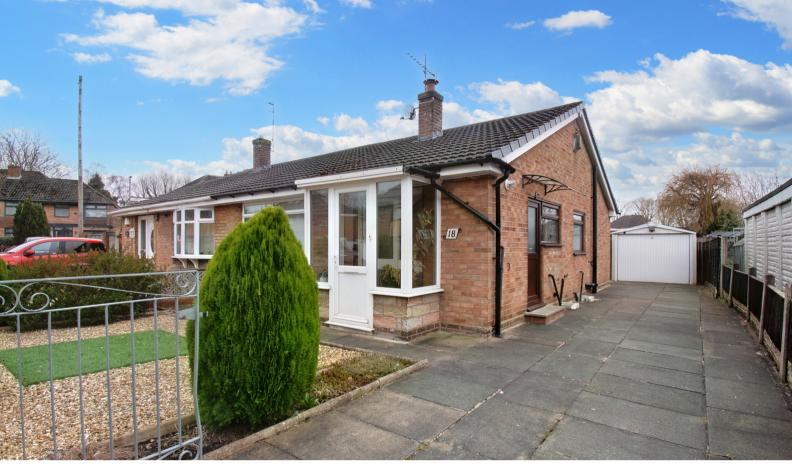

## 18 Mosslands, Eccleston, St Helens, Merseyside. WA10 5BW.

Offers in Region of £185,000

2 Bed Semi Detached Bungalow | Sought After & Desirable Area | Long Driveway & Detached Garage | Conservatory | Spacious Layout | No Chain | Freehold | Garage |

Offered with no onward chain, is this lovely semi-detached bungalow that provides spacious accommodation, with two double bedrooms, a large reception room, generous kitchen and bathroom with a added bonus of a conservatory over looking a spacious garden. The property would be ideal for someone looking to downsize.

Externally, to the front and rear of the property are the expansive gardens, with large lawns, perfect to sit out and enjoy sunny days and alfresco evenings. To the front of the property is a driveway for a number of vehicles. To the rear, you will find a fully landscaped lawn and a detached garage.