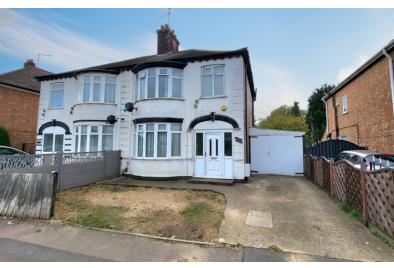

1128 Lincoln Road, Walton PE4 6BP

£250,000

\*\*\* SPACIOUS LIVING ACCOMODATION \*\*\* " This semi-detached bay fronted family home features from a generous rear garden, off road parking, an entrance hall, knocked through spacious lounge/diner, sun room, kitchen, WC, 3 bedrooms and a bathroom. Viewings are highly recommended to appreciate the space this home has to offer and the potential for further expansion. EPC Rating - D // Council tax band - C "

# **OUTSIDE**

The front of the property has off road parking. The rear of the rear of the property is mainly laid to lawn.