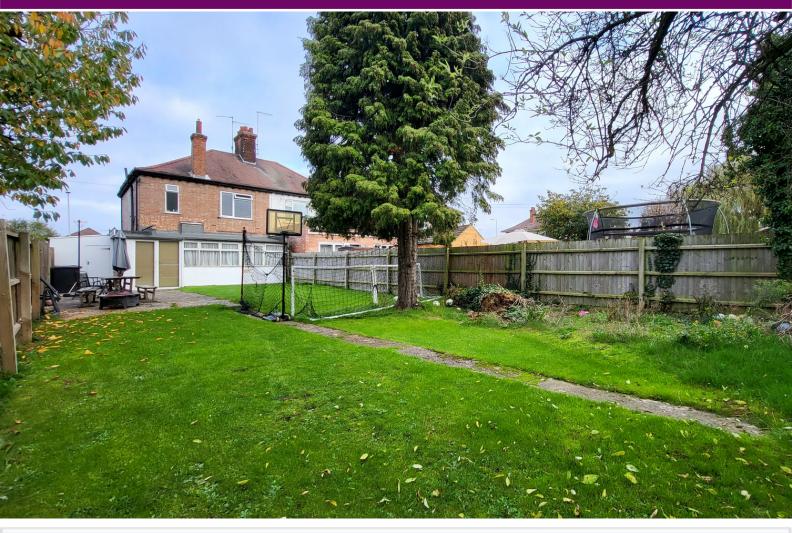

# **OUTSIDE**

The front of the property has off road parking. The rear of the rear of the property is mainly laid to lawn.