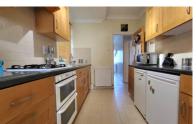

### **KITCHEN**

9' 6"(min)(2.90m) 10' 3"(max) x 7' 9" (2.90m x 3.12m) (approx) Fitted with a range of base and eye level units with work surfaces over, stainless steel sink unit with mixer tap, integrated oven, gas hob. Window to side.