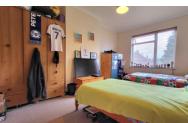

# **BEDROOM 1**

11' 4" (min) (3.45m) 13' 3"(into bay) x 11' 7" (max) (4.04m x 3.53m) (approx) bay window to front.

# **BEDROOM 2**

radiator.

### **BEDROOM 3**

7' 0" x 7' 9" (2.13m x 2.36m) (approx) Window to front and radiator.