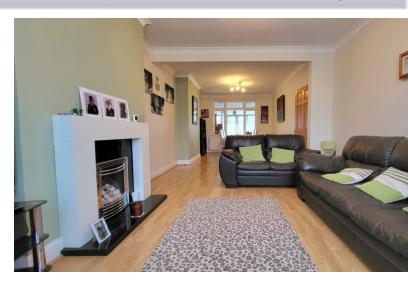

### **LOUNGE**

11' 4" (min) (3.45m) 13' 8"(into bay) x 12' 0" (4.17m x (3.66m) (approx) Bay window to front and radiator. Open into:-

# **DINING AREA**

10' 9 " (max) x 14' 0" (3.28m x 4.27m) (approx)Two radiators and French doors to:-