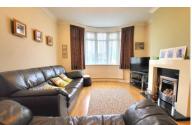

### **LOUNGE**

11' 4" (min) (3.45m) 13' 8"(into bay) x 12' 0" (4.17m x (3.66m) (approx) Bay window to front and radiator. Open into:-

# **DINING AREA**

10' 9 " (max) x 14' 0" (3.28m x 4.27m) (approx)Two radiators and French doors to:-