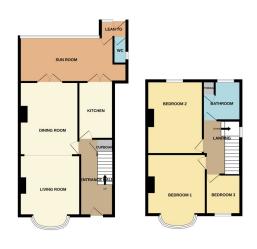

# **ENTRANCE**

15' 5" x 6' 7" (4.70m x 2.01m) (approx) Door to front, radiator and stairs 14' 1" x 10' 9"(max) (4.29m x 3.28m) (approx) Window to rear and to first floor. Understairs cupboard.

### **KITCHEN**

9' 6"(min)(2.90m) 10' 3"(max) x 7' 9" (2.90m x 3.12m) (approx) Fitted with a range of base and eye level units with work surfaces over, stainless steel sink unit with mixer tap, integrated oven, gas hob. Window to side.

### **LOUNGE**

11' 4" (min) (3.45m) 13' 8"(into bay) x 12' 0" (4.17m x (3.66m) (approx) Bay window to front and radiator. Open into:-

# **DINING AREA**

10' 9 " (max) x 14' 0" (3.28m x 4.27m) (approx)Two radiators and French doors to:-

# **SUN ROOM**

19' 4" x 8' 8" (5.89m x 2.64m) (approx) Windows to rear, floor boiler and radiator.

### **LEAN TO**

3' 0" x 6' 2" (0.91m x 1.88m) (approx) Door to rear.

2' 8" x 5' 3" (0.81m x 1.60m) (approx) Fitted with a low level W/C and window to side.

# FIRST FLOOR LANDING

UPVC double glazed window to side and loft access.

# **BEDROOM 1**

11' 4" (min) (3.45m) 13' 3"(into bay) x 11' 7" (max) (4.04m x 3.53m) (approx) bay window to front.

# **BEDROOM 2**

radiator.

### **BEDROOM 3**

7' 0" x 7' 9" (2.13m x 2.36m) (approx) Window to front and radiator.

# **BATHROOM**

7' 8" x 7' 8" (2.34m x 2.34m) (approx) Fitted with a four piece suite comprising low level W/C, wash hand basin, bidet, bath with shower over and radiator. Window to rear.

## **AGENT NOTES**

The floorplan is for illustrative purposes only. Fixtures and fittings do not represent the current state of the property. Not to scale and is meant as a guide only.