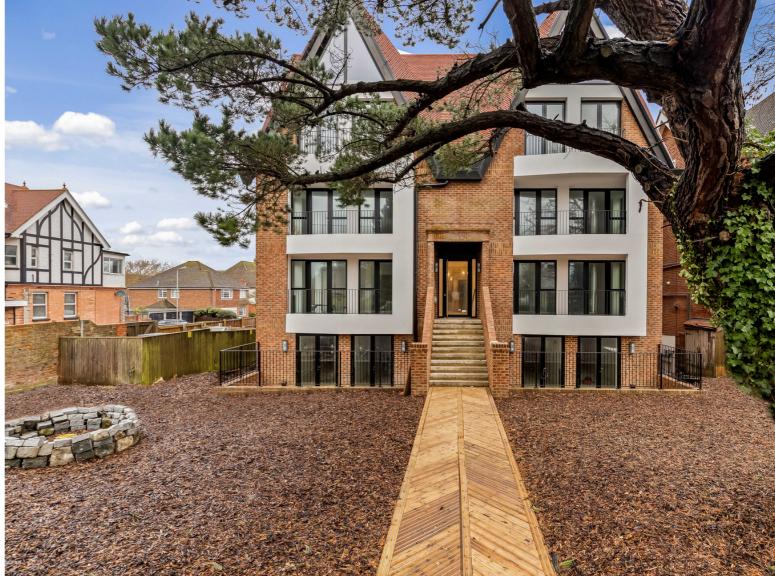

# Virgo Fidelis Apartment 3, 76a Shorncliffe Road

FOLKESTONE, Kent CT20 2UN

# £425,000 FREEHOLD

FOR SALE WITH BURNAP + ABEL... Welcome to this stunning 2 bed maisonette in the sought-after location of Virgo Fidelis on Shorncliffe Road in Folkestone's West End. This beautiful new home boasts a spacious open plan living area with a sleek German kitchen and integrated appliances, perfect for entertaining guests or enjoying cosy nights in. The master bedroom features a luxurious en-suite shower room, and the apartment also includes a second shower room and a separate W.C. The living area features a private balcony, ideal for sipping your morning coffee or soaking in the evening sunset. Convenience meets luxury with an EV charger included with your allocated parking space. Don't miss out on this incredible opportunity to own a modern and sophisticated residence in one of Folkestone's most prestigious neighbourhoods. Schedule your viewing today.