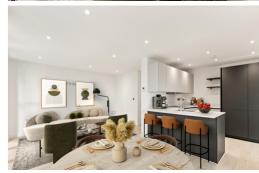

maisonette in the sought-after location of Virgo Fidelis on Shorncliffe Road in Folkestone's West End. This beautiful new home boasts a spacious open plan living area with a sleek German kitchen and integrated appliances, perfect for entertaining guests or enjoying cosy nights in. The master bedroom features a luxurious en-suite shower room, and the apartment also includes a second shower room and a separate W.C. The living area features a private balcony, ideal for sipping your morning coffee or soaking in the evening sunset. Convenience meets luxury with an EV charger included with your allocated parking space. Don't miss out on this incredible opportunity to own a modern and sophisticated residence in one of Folkestone's most prestigious neighbourhoods. Schedule your viewing today.





#### **Entrance Hall**

#### Lounge

12' 8" x 9' 8" (3.86m x 2.95m)

#### Kitchen/Dining Room

17' 9" x 8' 10" (5.41m x 2.69m)

## Cloakroom/W.C

Inner Hall

Utility Room/Store

#### **Family Bathroom**

9' 8" x 5' 11" (2.95m x 1.80m)

### **Bedroom One**

13' 1" x 11' 6" (3.99m x 3.51m)

En-Suite

#### **Bedroom Two**

14' 6" x 8' 9" (4.42m x 2.67m)

Terrace

**Balcony** 

**Allocated Parking Space** 

## **Ground Floor**

Approx. 48.0 sq. metres (517.2 sq. feet)



# First Floor

Approx. 34.7 sq. metres (373.2 sq. feet)



Total area: approx. 82.7 sq. metres (890.4 sq. feet)

Whilst every attempt has been made to ensure the accuracy of the floor plan contained here, measurements of doors, windows, rooms and any other items are approximate and no responsibility is taken for any error, o