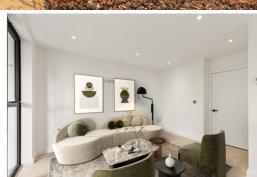

ed maisonette in the sought-after location of Virgo Fidelis on Shorncliffe Road in Folkestone's West End. This beautiful new home boasts a spacious open plan living area with a sleek German kitchen and integrated appliances, perfect for entertaining guests or enjoying cosy nights in. The master bedroom features a luxurious en-suite shower room, and the apartment also includes a second shower room and a separate W.C. The living area features a private balcony, ideal for sipping your morning coffee or soaking in the evening sunset. Convenience meets luxury with an EV charger included with your allocated parking space. Don't miss out on this incredible opportunity to own a modern and sophisticated residence in one of Folkestone's most prestigious neighbourhoods. Schedule your viewing today.





#### **Entrance Hall**

#### Lounge

12' 8" x 9' 8" (3.86m x 2.95m)

#### Kitchen/Dining Room

17' 9" x 8' 10" (5.41m x 2.69m)

## Cloakroom/W.C

Inner Hall

Utility Room/Store

#### **Family Bathroom**

9' 8" x 5' 11" (2.95m x 1.80m)

### **Bedroom One**

13' 1" x 11' 6" (3.99m x 3.51m)

En-Suite

#### **Bedroom Two**

14' 6" x 8' 9" (4.42m x 2.67m)

Terrace

**Balcony** 

**Allocated Parking Space** 

## **Ground Floor**

Approx. 48.0 sq. metres (517.2 sq. feet)



# First Floor

Approx. 34.7 sq. metres (373.2 sq. feet)



Total area: approx. 82.7 sq. metres (890.4 sq. feet)

Whilst every attempt has been made to ensure the accuracy of the floor plan contained here, measurements of doors, windows, rooms and any other items are approximate and no responsibility is taken for any error,