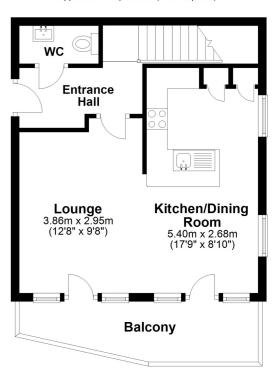

#### **Entrance Hall**

#### Lounge

12' 8" x 9' 8" (3.86m x 2.95m)

#### Kitchen/Dining Room

17' 9" x 8' 10" (5.41m x 2.69m)

## **Ground Floor**

Approx. 48.0 sq. metres (517.2 sq. feet)