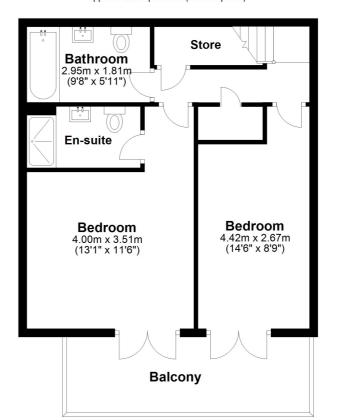

#### **Family Bathroom**

9' 8" x 5' 11" (2.95m x 1.80m)

### **Bedroom One**

13' 1" x 11' 6" (3.99m x 3.51m)

En-Suite

#### **Bedroom Two**

14' 6" x 8' 9" (4.42m x 2.67m)

Terrace

**Balcony** 

**Allocated Parking Space** 

# First Floor

Approx. 34.7 sq. metres (373.2 sq. feet)

Total area: approx. 82.7 sq. metres (890.4 sq. feet)

Whilst every attempt has been made to ensure the accuracy of the floor plan contained here, measurements of doors, windows, rooms and any other items are approximate and no responsibility is taken for any error, omission or mis-statement. This plan is for illustrative purposes only and should be used as such by any prospective purchaser.