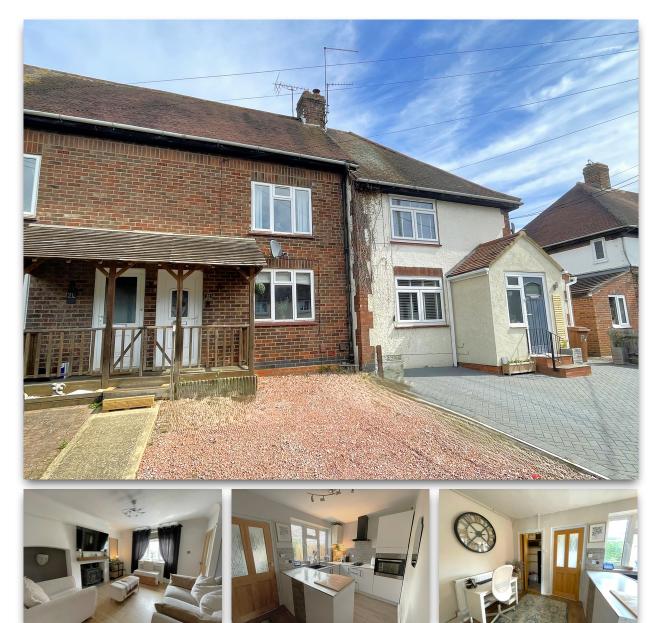

A delightful two bedroom property located in a quiet cul-de-sac in the heart of Wootton Village ideally located for local schools and amenities. With accommodation over two floors this property comprises of a lounge, kitchen/breakfast room, utility, built in storage cupboards and WC on the ground floor with two bedrooms and a shower room on the first floor. There is a generous rear garden and further storage to the rear of the property. Well presented this home would make a great investment or first time buy. Further benefits include double glazing and gas radiator central heating.