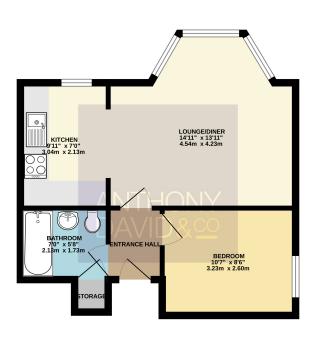

FIRST FLOOR 409 sq.ft. (38.0 sq.m.) approx.

TOTAL FLOOR AREA: 409 sq.ft. (38.0 sq.m.) approx.

What is every attempt has been made to ensure the accounty of the floorplan contained here, measurements concerns the second of the s

## Room Measurements

Entrance Hall Doors to

Lounge/Diner 14' 11" x 13' 11" (4.55m x 4.24m)

Kitchen 9' 11" x 7' 0" (3.02m x 2.13m)

Bedroom 10' 7" x 8' 6" (3.23m x 2.59m)

Bathroom 7' 0" x 5' 8" (2.13m x 1.73m)