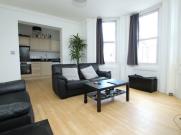

\*\* NO FORWARD CHAIN \*\* A bright and spacious one double bedroom first floor apartment ideally situated on this cliff top location in West Cliff a short stroll to Bournemouth's blue flag sandy bathing beaches. The town centre with its central transport links and array of shopping and entertainment facilities are also within walking distance. The property presents an ideal buy to let opportunity and viewing is a must to appreciate its fantastic location. The accommodation on offer comprises: 14' lounge/diner, fitted kitchen, double bedroom and bathroom. Further features include: electric heating, on street parking and UPVC double glazing. PETS ALLOWED WITH PERMISSION

## Room Measurements

Entrance Hall Doors to

Lounge/Diner 14' 11" x 13' 11" (4.55m x 4.24m)

Kitchen 9' 11" x 7' 0" (3.02m x 2.13m)

Bedroom 10' 7" x 8' 6" (3.23m x 2.59m)

Bathroom 7' 0" x 5' 8" (2.13m x 1.73m)