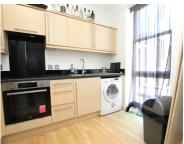

\*\* NO FORWARD CHAIN \*\* A bright and spacious one double bedroom first floor apartment ideally situated on this cliff top location in West Cliff a short stroll to Bournemouth's blue flag sandy bathing beaches. The town centre with its central transport links and array of shopping and entertainment facilities are also within walking distance. The property presents an ideal buy to let opportunity and viewing is a must to appreciate its fantastic location. The accommodation on offer comprises: 14' lounge/diner, fitted kitchen, double bedroom and bathroom. Further features include: electric heating, on street parking and UPVC double glazing. PETS ALLOWED WITH PERMISSION

## Room Measurements

Entrance Hall Doors to

Lounge/Diner 14' 11" x 13' 11" (4.55m x 4.24m)

Kitchen 9' 11" x 7' 0" (3.02m x 2.13m)

Bedroom 10' 7" x 8' 6" (3.23m x 2.59m)

Bathroom 7' 0" x 5' 8" (2.13m x 1.73m)