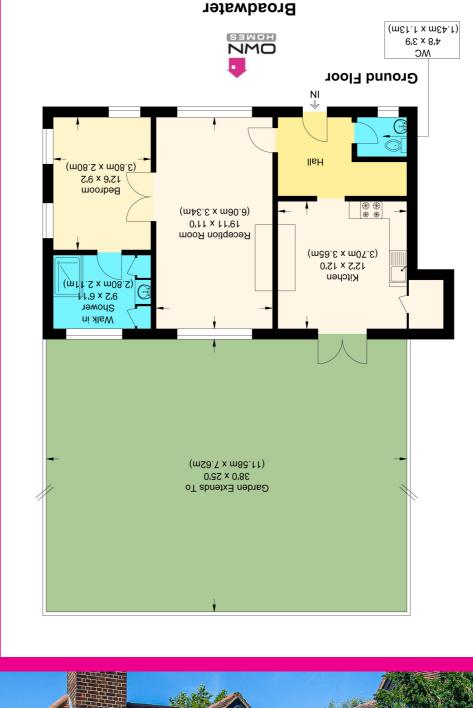

## NAS 152, saidale Row, Stevenage, Hertfordshire, SG13AN

Illustration for identification purposes only, measurements are approximate, not to scale. Approximate Gross Internal Floor Area : 62.90 sq m / 677.05 sq ft