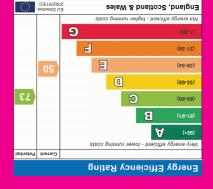

## NAS 152, saidale Row, Stevenage, Hertfordshire, SG13AN

Illustration for identification purposes only, measurements are approximate, not to scale. Approximate Gross Internal Floor Area : 62.90 sq m / 677.05 sq ft