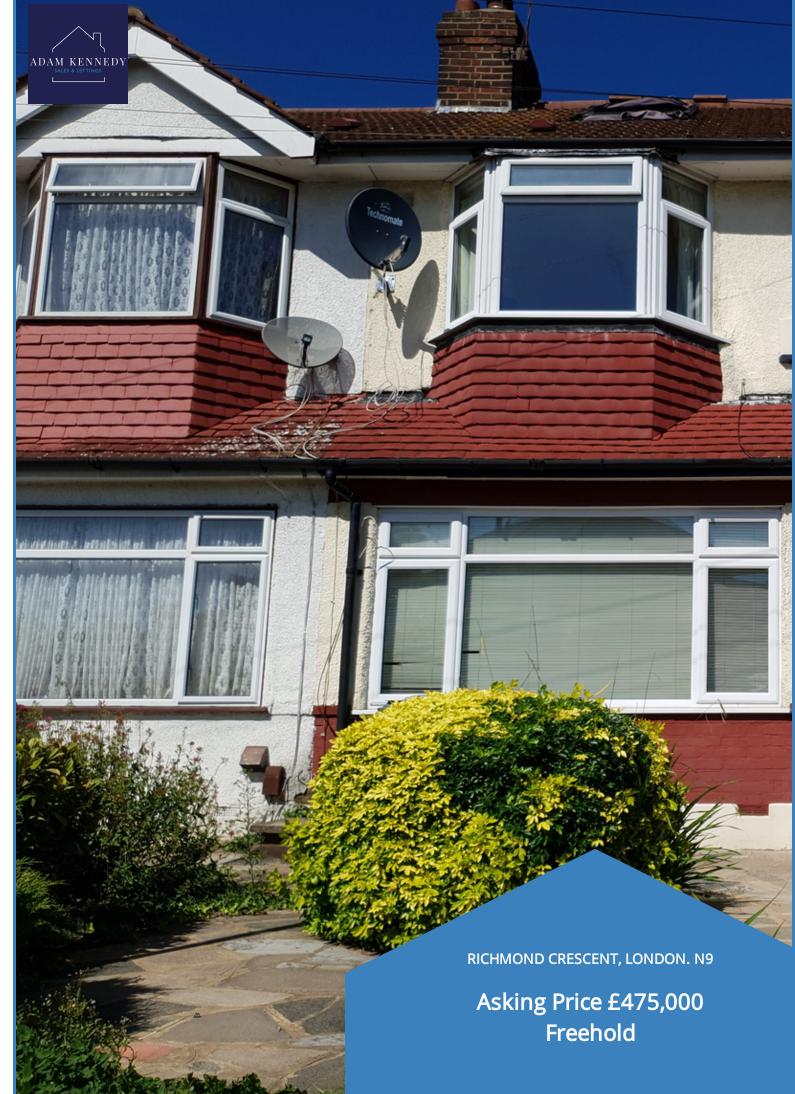

### Main Entrance

Wall enclosed front garden with path leading to front door, UPVC double glazed front door and outside light.