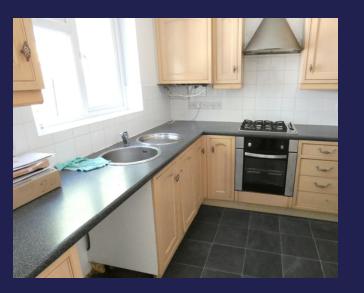

### Kitchen

Fitted wall and base units with work top surfaces, stainless steel sink. 1 bowl, drainer unit, lever mixer taps, plumbing for washing machine, 1/2 tiled walls, lino flooring, UPVC double glazed rear window, sky light window, power points and opening to the second reception.