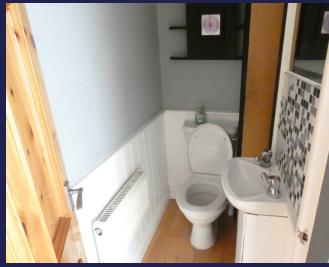

# **Downstairs W.C**

Low flush W.C, wash hand basin, laminate flooring and radiator.