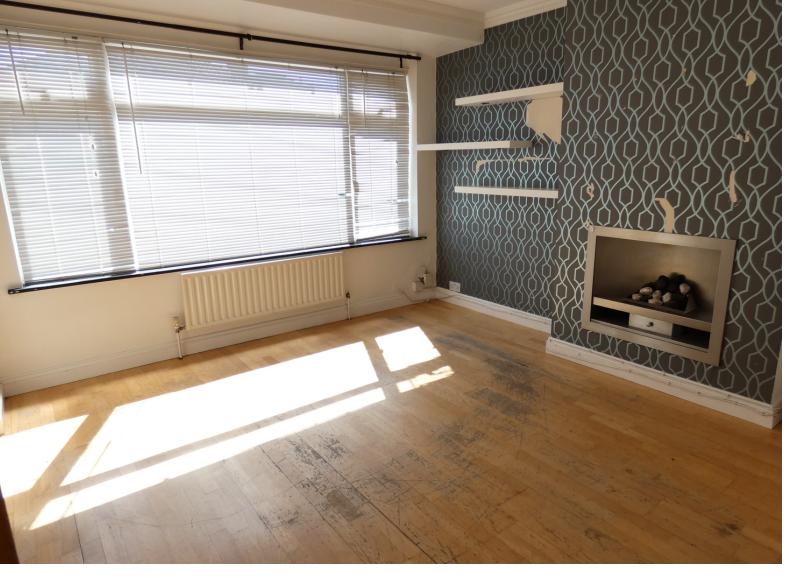

# **Reception Two**

UPVC double glazing, radiator, laminate flooring, power points, sky light, French doors to rear garden, opening to the kitchen and door to the hallway.