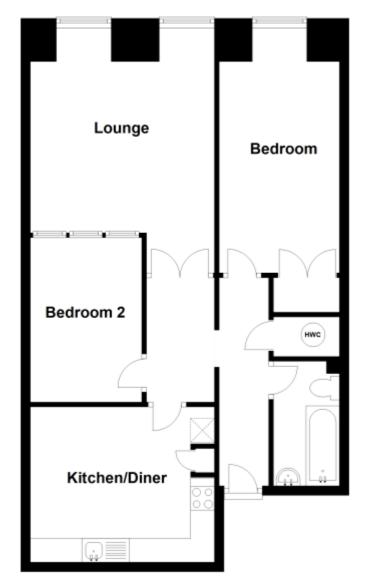

### Fourth Floor Approx. 68.5 sq. metres (737.2 sq. feet)

Located on the third floor, this two bedroom apartment has a spacious feeling as soon as you enter with its high ceilings and vast wall space. It is centrally located in the heart of the town with everything on your doorstep, yet once inside it offers a quiet and peaceful retreat. Once inside there is an inner hallway, lounge and large kitchen/diner, plus double bedroom, single bedroom and three Length of lease = 99 years piece bathroom. This would make a fantastic first time purchase or investment and one certainly for style and modern living. An internal viewing comes highly recommended.

#### Hallway

Cupboard with space for washing machine and water tank.

#### Lounge

12' 6" x 12' 0" (3.81m x 3.66m) Two double glazed window to rear, electric storage heaters.

#### Kitchen

12' 5" x 10' 7" (3.78m x 3.23m) Matching wall and base units, tiled splash backs, stainless steel sink and drainer unit, electric hob with extractor fan above, electric oven, space for dishwasher and fridge/freezer.

#### **Bedroom One**

 $8^{\circ}\,3^{\circ}$  x 14  $^{\circ}\,7^{\circ}$  (2.51m x 4.45m) Double glazed window to front, fitted wardrobe.

#### **Bedroom Two**

7' 6" x 11' 4" (2.29m x 3.45m) Loft hatch, light window.

#### **Bathroom**

Pedestal wash hand basin, panelled bath with mixer tap and shower over, low level WC.