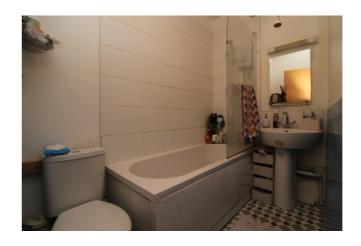

#### **Bathroom**

Pedestal wash hand basin, panelled bath with mixer tap and shower over, low level WC.