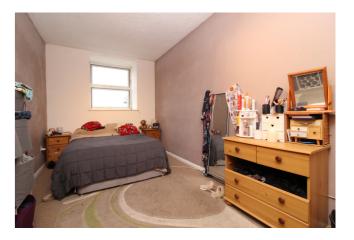

#### **Bedroom One**

 $8^{\circ}\,3^{\circ}$  x 14  $^{\circ}\,7^{\circ}$  (2.51m x 4.45m) Double glazed window to front, fitted wardrobe.