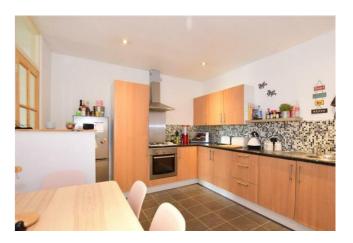

#### Kitchen

12' 5" x 10' 7" (3.78m x 3.23m) Matching wall and base units, tiled splash backs, stainless steel sink and drainer unit, electric hob with extractor fan above, electric oven, space for dishwasher and fridge/freezer.