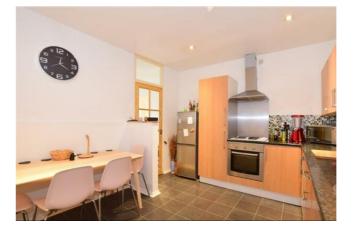

#### Kitchen

12' 5" x 10' 7" (3.78m x 3.23m) Matching wall and base units, tiled splash backs, stainless steel sink and drainer unit, electric hob with extractor fan above, electric oven, space for dishwasher and fridge/freezer.