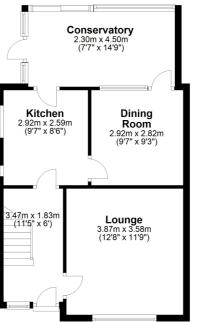

Step inside this well-maintained semi-detached residence and be welcomed by the inviting ambiance of its two reception rooms. Perfect for cosy gatherings and entertaining friends, these versatile spaces provide ample room for both relaxation and socializing.

Unwind and bask in the natural light pouring into the airy conservatory, offering panoramic views of the peaceful surroundings. Create lasting memories with your loved ones in this tranquil space that seamlessly connects the indoors with the beautiful outdoors.

## £550,000 Freehold

Ground Floor Approx. 48.0 sq. metres (516.8 sq. feet)

Total area: approx. 85.0 sq. metres (914.6 sq. feet) All measurements shown are approximate and for guidance only. Garages and workshops are not included in any gross floor areas unless integral to the main building where they will be included. Plan produced using PlanUp.