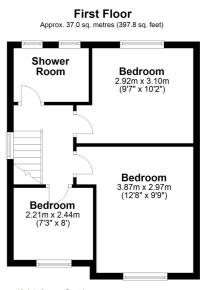

Three well sized bedrooms present a useful amount of space for all family members to retreat and unwind. Each room promises a comfortable and private sanctuary for restful nights and lazy weekends. The refitted walk-in shower in the bright bathroom ensures a refreshing start to your day.

## £550,000 Freehold

Ground Floor Approx. 48.0 sq. metres (516.8 sq. feet)

Total area: approx. 85.0 sq. metres (914.6 sq. feet) All measurements shown are approximate and for guidance only. Garages and workshops are not included in any gross floor areas unless integral to the main building where they will be included. Plan produced using PlanUp.