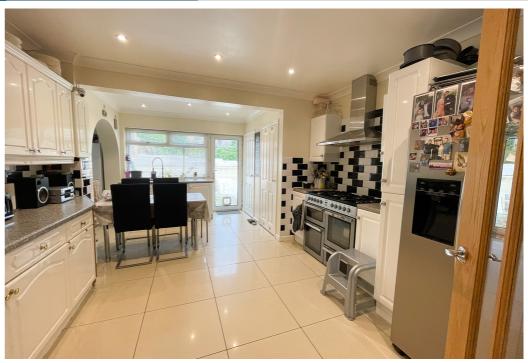

# AT A GLANCE...

We are delighted to offer for sale this generously sized detached chalet bungalow. Situated in a highly desirable location in west Bexhill, the property provides versatile accommodations including; A dual-aspect lounge measuring just over 28ft in length with a feature fireplace. The fitted kitchen/diner features a range of matching wall units and base units with an integrated oven/hob, space for additional appliances, a dining area, and access to the rear garden. In addition, the ground floor benefits from two double bedrooms and a four-piece bathroom suite. On the first floor can be found three bedrooms. one of which with an en-suite. Furthermore, the property benefits from gas central heating & double glazing.