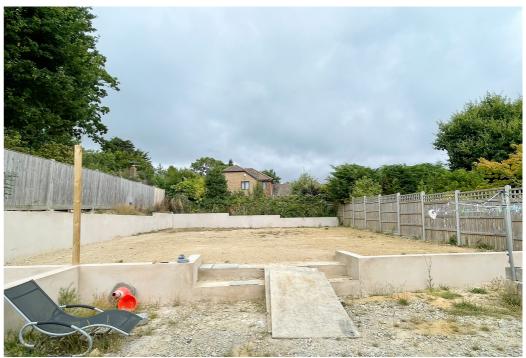

### Outside

The block-paved driveway provides off-road parking for two/three vehicles. There is gated side access to the rear garden and access into the garage via an up & over door, where you will find both power & light. The rear garden has been undergoing a refurbishment. There are newly built walls and a large area that is a blank canvass for the new owners to create to their own liking.