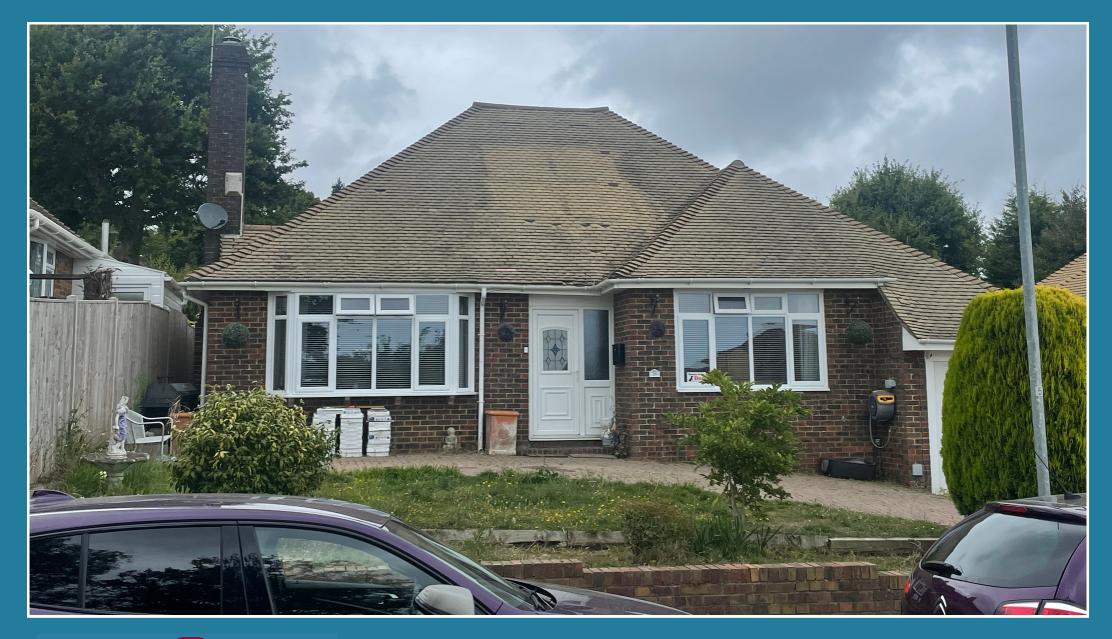

# AT A GLANCE...

We are delighted to offer for sale this generously sized detached chalet bungalow. Situated in a highly desirable location in west Bexhill, the property provides versatile accommodations including; A dual-aspect lounge measuring just over 28ft in length with a feature fireplace. The fitted kitchen/diner features a range of matching wall units and base units with an integrated oven/hob, space for additional appliances, a dining area, and access to the rear garden. In addition, the ground floor benefits from two double bedrooms and a four-piece bathroom suite. On the first floor can be found three bedrooms. one of which with an en-suite. Furthermore, the property benefits from gas central heating & double glazing.

## **Key Features:**

- Detached Chalet Bungalow
- Five Bedrooms
- Two Bathrooms
- Off Road Parking & Garage
- Generously Sized Accommodation
- Gas Central Heating & Double Glazing
- Highly Desirable West Bexhill Location

### Outside

The block-paved driveway provides off-road parking for two/three vehicles. There is gated side access to the rear garden and access into the garage via an up & over door, where you will find both power & light. The rear garden has been undergoing a refurbishment. There are newly built walls and a large area that is a blank canvass for the new owners to create to their own liking.