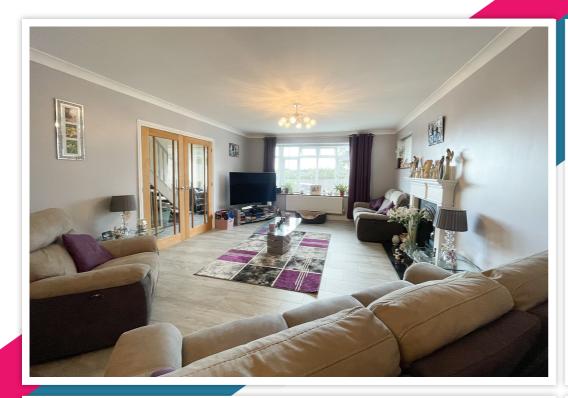

# AT A GLANCE...

We are delighted to offer for sale this generously sized detached chalet bungalow. Situated in a highly desirable location in west Bexhill, the property provides versatile accommodations including; A dual-aspect lounge measuring just over 28ft in length with a feature fireplace. The fitted kitchen/diner features a range of matching wall units and base units with an integrated oven/hob, space for additional appliances, a dining area, and access to the rear garden. In addition, the ground floor benefits from two double bedrooms and a four-piece bathroom suite. On the first floor can be found three bedrooms. one of which with an en-suite. Furthermore, the property benefits from gas central heating & double glazing.