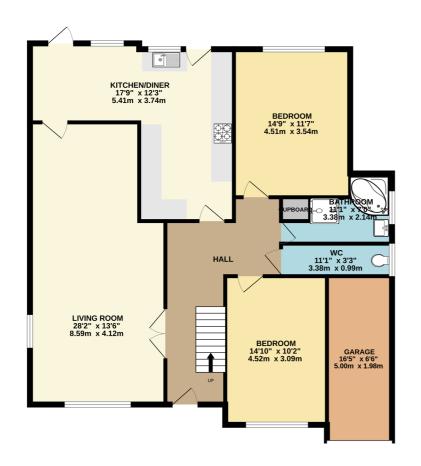

GROUND FLOOR 1280 sq.ft. (118.9 sq.m.) approx.

#### 1ST FLOOR 415 sq.ft. (38.5 sq.m.) approx.

TOTAL FLOOR AREA: 1694 sq.ft. (157.4 sq.m.) approx.

Whilst every attempt has been made to ensure the accuracy of the floorplan contained here, measurements of doors, withdows, coms and any other items are approximate and no responsibility is taken for any error, omission or mis-statement. This plan is for illustrative purposes only and should be used as such by any prospective purchaser. The services, systems and appliances shown have not been tested and no guarantee as to their operability of efficiency can be given.

Made with Metropix ©2024

MONEY LAUNDERING REGULATIONS 2003 intending purchasers will be asked to produce identification and proof of financial status when an offer is received. We would ask for your co-operation in order that there will be no delay in agreeing the sale. The Agent has not tested any apparatus, equipment, fixtures and fittings or services and so cannot verify that they are in working order or fit for the purpose. A Buyer is advised to obtain verification from their Solicitor or Surveyor. References to the Tenure of a Property are based on information supplied by the Seller. The Agent has not had sight of the title documents. A Buyer is advised to obtain verification from their Solicitor. You are advised to check the availability of this property before travelling any distance to view. We have taken every precaution to ensure that these details are accurate and not misleading. If there is any point which is of particular importance to you, please contact us and we will provide any information you require. This is advisable, particularly if you intend to travel some distance to view the property. The mention of any appliances and services within these details does not imply that they are in full and efficient working order. These details must therefore be taken as a guide only and approved details should be requested from the agents.