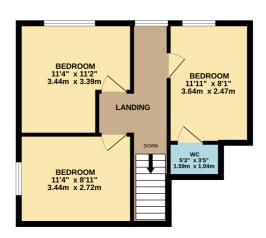

GROUND FLOOR 1280 sq.ft. (118.9 sq.m.) approx.

#### 1ST FLOOR 415 sq.ft. (38.5 sq.m.) approx.

TOTAL FLOOR AREA: 1694 sq.ft. (157.4 sq.m.) approx.

Whilst every attempt has been made to ensure the accuracy of the floorplan contained here, measurements of doors, withdows, coms and any other items are approximate and no responsibility is taken for any error, omission or mis-statement. This plan is for illustrative purposes only and should be used as such by any prospective purchaser. The services, systems and appliances shown have not been tested and no guarantee as to their operability of efficiency can be given.

Made with Metropix ©2024

MONEY LAUNDERING REGULATIONS 2003 intending purchasers will be asked to produce identification and proof of financial status when an offer is received. We would ask for your co-operation in order that there will be no delay in agreeing the sale. The Agent has not tested any apparatus, equipment, fixtures and fittings or services and so cannot verify that they are in working order or fit for the purpose. A Buyer is advised to obtain verification from their Solicitor or Surveyor. References to the Tenure of a Property are based on information supplied by the Seller. The Agent has not had sight of the title documents. A Buyer is advised to obtain verification from their Solicitor. You are advised to check the availability of this property before travelling any distance to view. We have taken every precaution to ensure that these details are accurate and not misleading. If there is any point which is of particular importance to you, please contact us and we will provide any information you require. This is advisable, particularly if you intend to travel some distance to view the property. The mention of any appliances and services within these details does not imply that they are in full and efficient working order. These details must therefore be taken as a guide only and approved details should be requested from the agents.