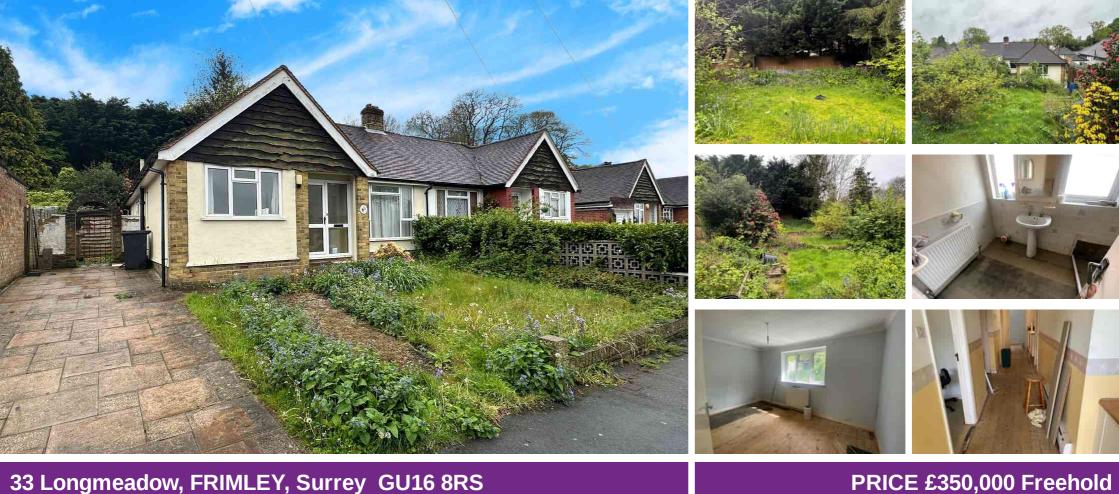

## 33 Longmeadow, FRIMLEY, Surrey GU16 8RS

\*\*\*\* BUYERS IN A POSITION TO PROCEED ONLY \*\*\*\* \*\*\*NO ONWARD CHAIN\*\*\*

Jigsaw Estates are pleased to offer this semi-detached bungalow in the popular Longmeadow area of Frimley. Please note that the property needs COMPLETE REFURBISHMENT (there are no floorings, no fitted bathroom etc).

In terms of accommodation there are two double bedrooms, living room, kitchen and a bathroom (currently not fitted out). There is double glazing, a driveway for a couple of vehicles and there is potential to extend subject to the usual planning permissions.

Jigsaw Estates Limited

Council Tax Band = D

- \*COMPLETE REFURBISHEMENT
   REQUIRED\*
- SEMI DETACHED BUNGALOW
- LIVING ROOM
- DESIRABLE BUNGALOW AREA
- POTENTIAL TO EXTEND
   SUBJECT TO THE USUAL
   PLANNING PERMISSIONS
- \* NO ONWARD CHAIN \*
  TWO DOUBLE BEDROOMS
- DRIVEWAY FOR TWO VEHICLES
- PRIVATE REAR GARDEN