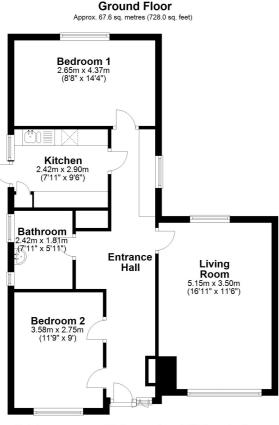

In terms of accommodation there are two double bedrooms, living room, kitchen and a bathroom (currently not fitted out). There is double glazing, a driveway for a couple of vehicles and there is potential to extend subject to the usual planning permissions.

Total area: approx. 67.6 sq. metres (728.0 sq. feet)

Floorplan is for Illustration purposes only. All measurements are approximate and should be verified. Total Floor Area includes any garages, outhouses or ancillary buildings shown on the floorplan. EPC and Floorplan produced by WWW.G-Whis.net Plan produced using PlanUp.