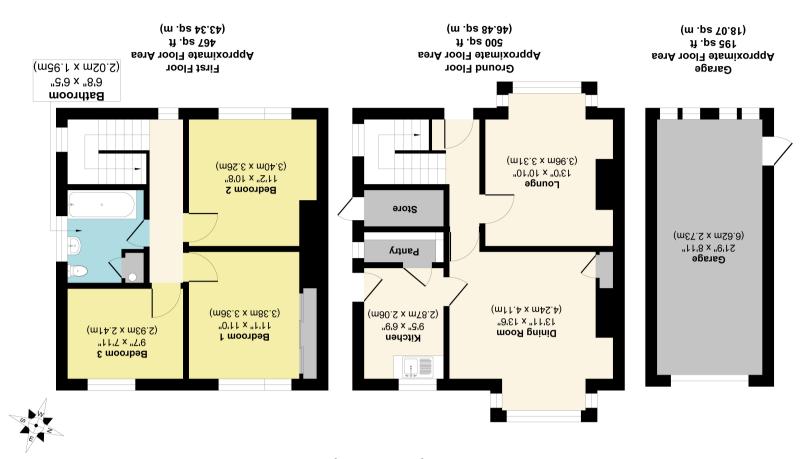

m .ps 28.68 / ft / 87.68 م. ft / 80.82 م. m. Garage الح من ft / 18.07 م. m m .ps 98.701 / ft / 102.89 m. m

Illustration for identification purposes only, measurements approximate, not to scale. Copyrighted and Produced by MS Property Marketing.

## Barmby Avenue, York YO10 4HX

A rare opportunity and in an enviable location with no onward chain, is this spacious semi-detached house located in the sought-after area of Fulford. The property features an inviting entrance hall, two generous reception rooms, and a kitchen with a convenient pantry. On the first floor, you'll find two well-proportioned bedrooms, along with a third bedroom, all served by a three-piece family bathroom. Externally, the property boasts a front garden and a large private rear garden with mature borders, complete with a separate garage with rear lane access. Having been lovingly maintained over the years, this home is now ready for new owners to move in and make it their own. With excellent potential for improvement and even extension (subject to planning permission). Early viewing is highly recommended to fully appreciate the space and potential this wonderful home has to offer.