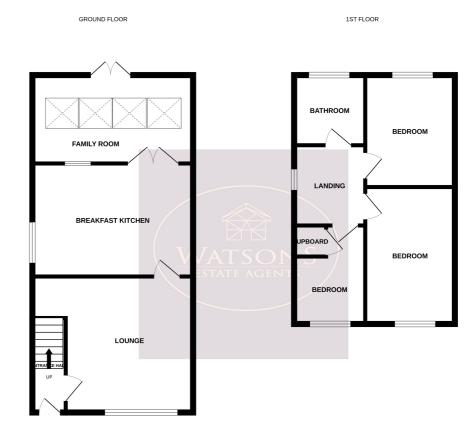

# **Ground Floor**

## **Entrance Hall**

UPVC double glazed entrance door, fitted shoe storage, chrome radiator, stairs to the first floor and door to the lounge.

## Lounge

4.77m x 4.03m (15' 8" x 13' 3") UPVC double glazed window to the front, wood effect laminate flooring, vertical radiator and door to the breakfast kitchen.

#### **Breakfast Kitchen**

4.77m x 3.35m (15' 8" x 11' 0") A wide range of modern shaker style wall & base units with complimentary copper effect hardware. Work surfaces incorporating an inset sink & drainer unit. Integrated appliances to include: electric oven & halogen hob with extractor over. Plumbing for washing machines and dishwasher. Wiring and plumbing for an American style fridge freezer. Central island with base units, drawer and breakfast bar seating for 3 people. Tiled flooring, vertical radiator. UPVC double glazed window to the side & French doors to the family room.

## **Family Room**

4.77m x 2.62m (15' 8" x 8' 7") Tiled flooring, ceiling spotlights, 4 skylight windows and UPVC double glazed French doors leading to the rear garden.

## **First Floor**

## Landing

UPVC double glazed window to the side, access to the attic and doors to all bedrooms and bathroom.

Whilst every attempt has been made to ensure the accuracy of the floorplan contained here, measurement, of doors, windows, rooms and any other items are approximate and no responsibility is baken for any error, omission on mis-statement. This plan is for flustrather purposes only and should be used as such by any prospective purchaser. The services, systems and appliances shown have not been tested and no guarantee as to their operability or efficiency can be given.

#### **Bedroom 1**

4.68m x 2.68m (15' 4" x 8' 10") UPVC double glazed window to the front, ceiling spotlights, fitted wardrobes, wood effect laminate flooring and radiator.

# Bedroom 2

3.32m x 2.66m (10' 11" x 8' 9") UPVC double glazed window to the rear, storage cupboard, wood effect laminate flooring and radiator.

#### **Bedoom 3**

3.34m x 1.98m (10' 11" x 6' 6") UPVC double glazed window to the front, wood effect laminate flooring and radiator.

#### **Bathroom**

1.83m x 1.83m (6' 0" x 6' 0") 3 piece suite in white comprising WC, vanity sink unit and bath with shower over. Obscured uPVC double glazed window to the rear, tiled flooring and heated towel rail.