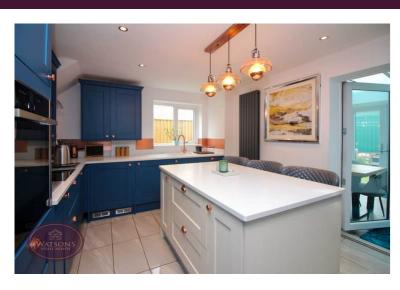

#### **Breakfast Kitchen**

4.77m x 3.35m (15' 8" x 11' 0") A wide range of modern shaker style wall & base units with complimentary copper effect hardware. Work surfaces incorporating an inset sink & drainer unit. Integrated appliances to include: electric oven & halogen hob with extractor over. Plumbing for washing machines and dishwasher. Wiring and plumbing for an American style fridge freezer. Central island with base units, drawer and breakfast bar seating for 3 people. Tiled flooring, vertical radiator. UPVC double glazed window to the side & French doors to the family room.