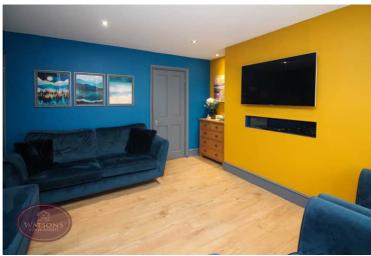

## **Family Room**

4.77m x 2.62m (15' 8" x 8' 7") Tiled flooring, ceiling spotlights, 4 skylight windows and UPVC double glazed French doors leading to the rear garden.