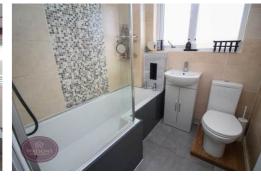

#### **Bathroom**

1.83m x 1.83m (6' 0" x 6' 0") 3 piece suite in white comprising WC, vanity sink unit and bath with shower over. Obscured uPVC double glazed window to the rear, tiled flooring and heated towel rail.