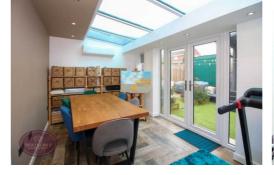

## **Family Room**

4.77m x 2.62m (15' 8" x 8' 7") Tiled flooring, ceiling spotlights, 4 skylight windows and UPVC double glazed French doors leading to the rear garden.