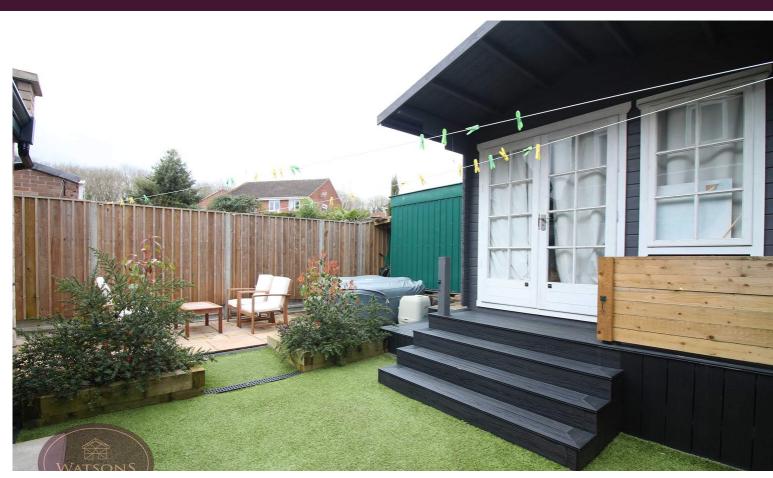

## **Family Room**

4.77m x 2.62m (15' 8" x 8' 7") Tiled flooring, ceiling spotlights, 4 skylight windows and UPVC double glazed French doors leading to the rear garden.

## Outside

To the front of the property is a block paved and gravel driveway providing ample off road parking. The low maintenance rear garden comprises a paved patio, timber built summer house, artificial lawn and raised flower bed borders with a range of plants & shrubs. The garden is enclosed by timber fencing to the perimeter with gated access to the side.