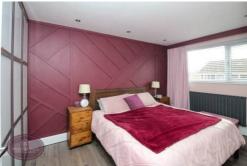

#### **Bedroom 1**

4.68m x 2.68m (15' 4" x 8' 10") UPVC double glazed window to the front, ceiling spotlights, fitted wardrobes, wood effect laminate flooring and radiator.

# Bedroom 2

3.32m x 2.66m (10' 11" x 8' 9") UPVC double glazed window to the rear, storage cupboard, wood effect laminate flooring and radiator.

#### **Bedoom 3**

3.34m x 1.98m (10' 11" x 6' 6") UPVC double glazed window to the front, wood effect laminate flooring and radiator.