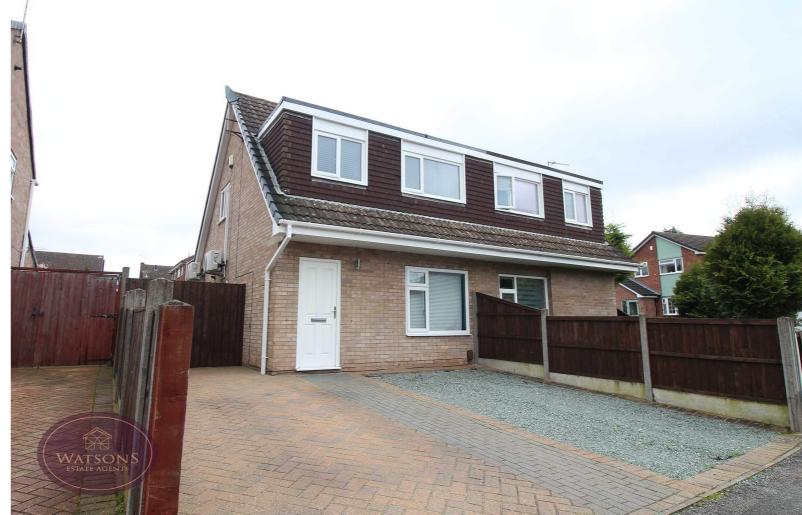

Howick Drive, NG6 7FQ

£230,000

want to view? Call us on 0115 938 5577 Our lines are open 8am - 8pm 7 Days a week or email mail@watsons-residential.co.uk

Ref - 27417072

• EXTENDED Semi Detached

- 3 Bedrooms
- Modern Kitchen
- Family Room
- Driveway
- Excellent Road & Public Transport Links
- Ease Of Access to M1
- Well Presented Throughout

## Outside

To the front of the property is a block paved and gravel driveway providing ample off road parking. The low maintenance rear garden comprises a paved patio, timber built summer house, artificial lawn and raised flower bed borders with a range of plants & shrubs. The garden is enclosed by timber fencing to the perimeter with gated access to the side.