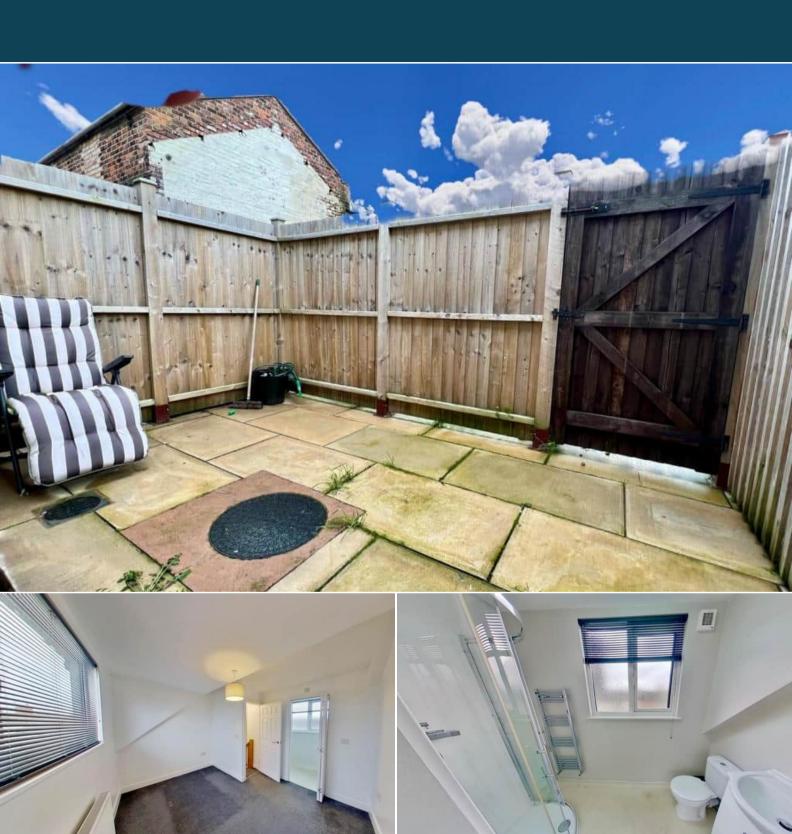

The council tax band is A.

The interior of this beautifully presented property comprises a spacious living room and fitted kitchen on the ground floor. The first floor consists of 1 bedroom and the family bathroom. The second floor has the second bedroom with en-suite. The exterior boasts a private rear yard, perfect for enjoying the summer months.