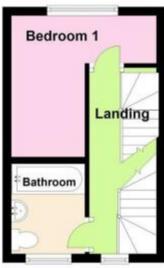

The council tax band is A.

The interior of this beautifully presented property comprises a spacious living room and fitted kitchen on the ground floor. The first floor consists of 1 bedroom and the family bathroom. The second floor has the second bedroom with en-suite. The exterior boasts a private rear yard, perfect for enjoying the summer months.