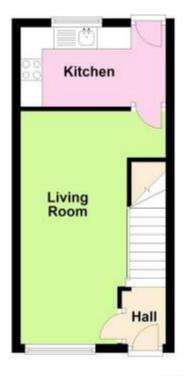

## **Ground Floor**

The council tax band is A.

The interior of this beautifully presented property comprises a spacious living room and fitted kitchen on the ground floor. The first floor consists of 1 bedroom and the family bathroom. The second floor has the second bedroom with en-suite. The exterior boasts a private rear yard, perfect for enjoying the summer months.