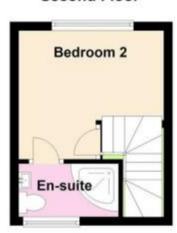

## Second Floor

This floorplan has been designed and completed by Hunters Estate Agents.
Plan produced using PlanUp.

The council tax band is A.

The interior of this beautifully presented property comprises a spacious living room and fitted kitchen on the ground floor. The first floor consists of 1 bedroom and the family bathroom. The second floor has the second bedroom with en-suite. The exterior boasts a private rear yard, perfect for enjoying the summer months.