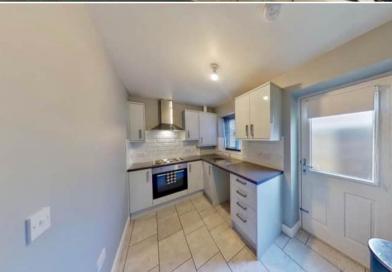

The council tax band is A.

The interior of this beautifully presented property comprises a spacious living room and fitted kitchen on the ground floor. The first floor consists of 1 bedroom and the family bathroom. The second floor has the second bedroom with en-suite. The exterior boasts a private rear yard, perfect for enjoying the summer months.