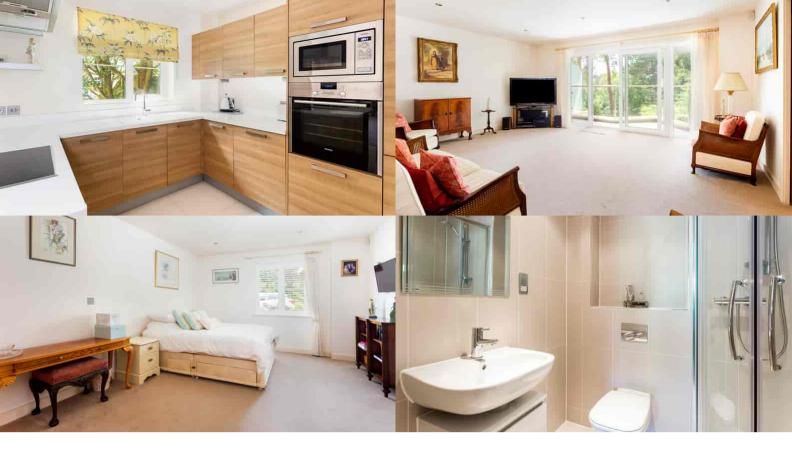

The modern, open-plan lounge and dining area seamlessly connects to the kitchen, creating a perfect space for entertaining, with direct access to a large, sunny, elevated south facing balcony overlooking the beautifully landscaped communal gardens. The well-planned accommodation includes three double bedrooms, two with en suite bathrooms and all with fitted wardrobes. The third bedroom is serviced by a separate family bathroom. This stylish apartment also features underfloor gas-fired central heating, a sleek kitchen with white Corian countertops and a breakfast bar, built-in microwave and fridge/freezer and a utility room for added convenience with a built-in washer dryer. The light-filled hallway, enhancing the sense of space, adds to the bright and airy atmosphere of the property together with a large double storage cupboard. There are two underground allocated parking spaces, plus ample street level visitor parking.