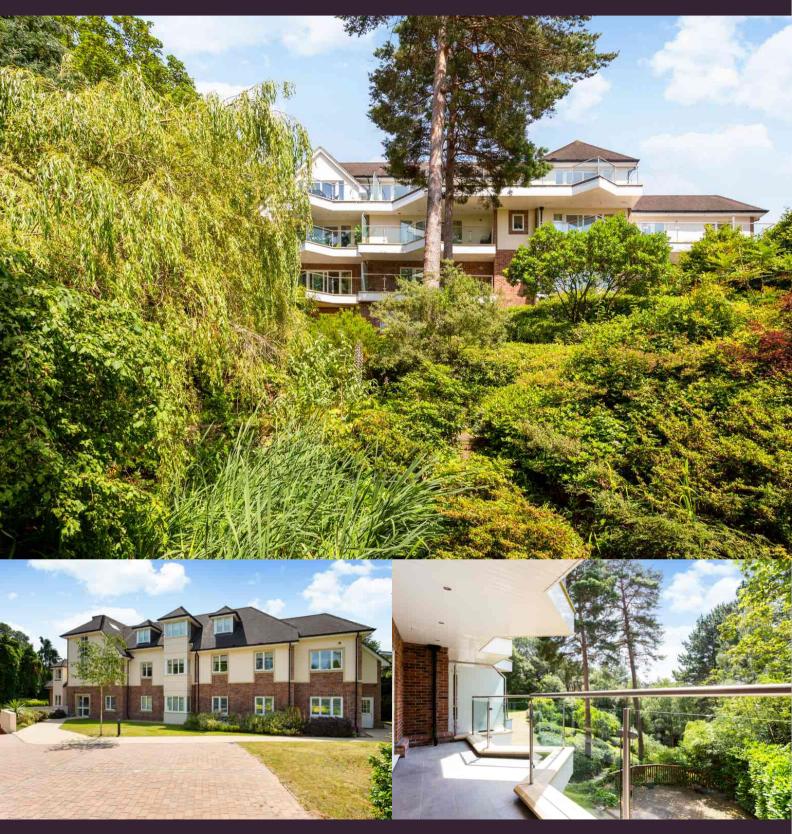

## Flat 3, Templewood, 140 Canford Cliffs Road, Canford Cliffs, Poole, Dorset BH137ER

£745,000

\_

Spanning approximately 1,379 sq ft

Private entrance

Spacious bungalow feel

No forward chain

South facing balcony

## About this property

Templewood is a small and exclusive gated development of luxury apartments, situated just 0.4 miles from Canford Cliffs village and 0.75 miles from some of the area's most beautiful beaches. This highly unique ground floor apartment, spanning approximately 1,379 sq ft, offers the comfort and convenience of a bungalow with an outlook onto the gardens and featuring its own private entrance. An added benefit is its direct access to the underground parking from a lift which opens up into the hallway of the apartment.

The development is set back from the road with electric gates and consists of just eight apartments set within beautifully maintained gardens, providing a low-maintenance lifestyle as all external grounds are cared for within the service charge. The property is available for early possession and is offered with no forward chain, providing an excellent opportunity for a quick and hassle-free move into this well-maintained, modern building.