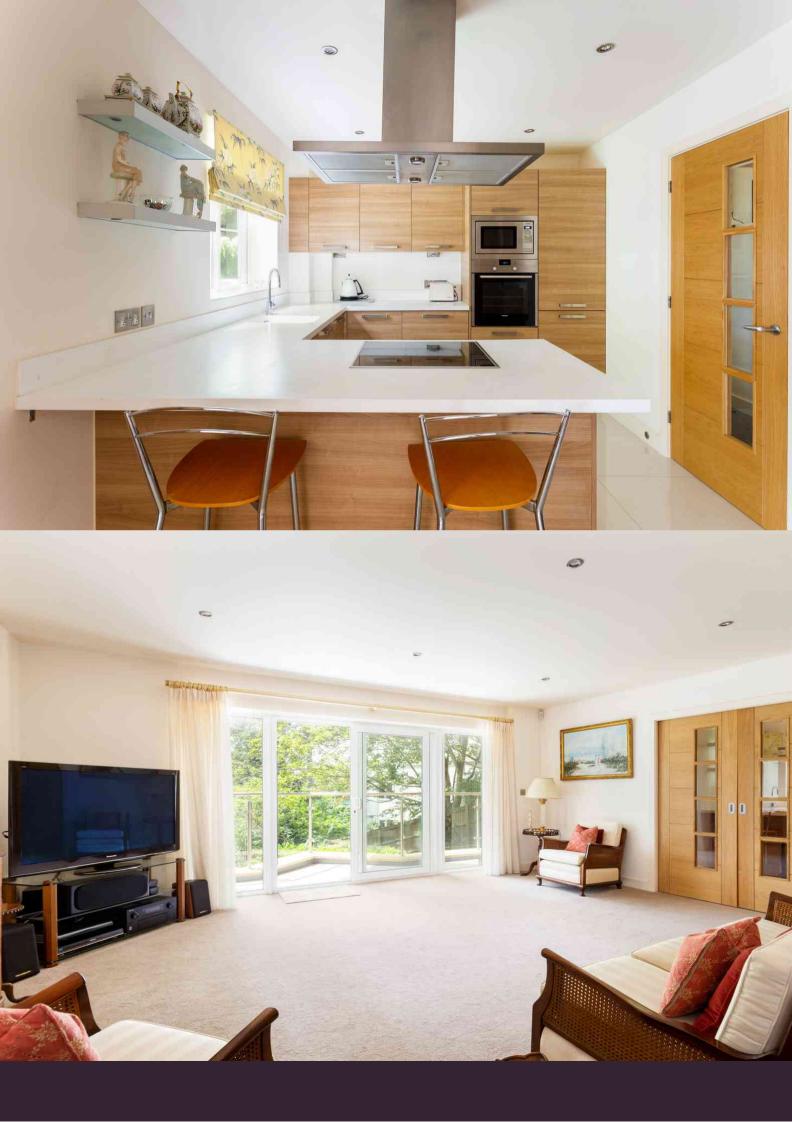

The modern, open-plan lounge and dining area seamlessly connects to the kitchen, creating a perfect space for entertaining, with direct access to a large, sunny, elevated south facing balcony overlooking the beautifully landscaped communal gardens. The well-planned accommodation includes three double bedrooms, two with en suite bathrooms and all with fitted wardrobes. The third bedroom is serviced by a separate family bathroom. This stylish apartment also features underfloor gas-fired central heating, a sleek kitchen with white Corian countertops and a breakfast bar, built-in microwave and fridge/freezer and a utility room for added convenience with a built-in washer dryer. The light-filled hallway, enhancing the sense of space, adds to the bright and airy atmosphere of the property together with a large double storage cupboard. There are two underground allocated parking spaces, plus ample street level visitor parking.