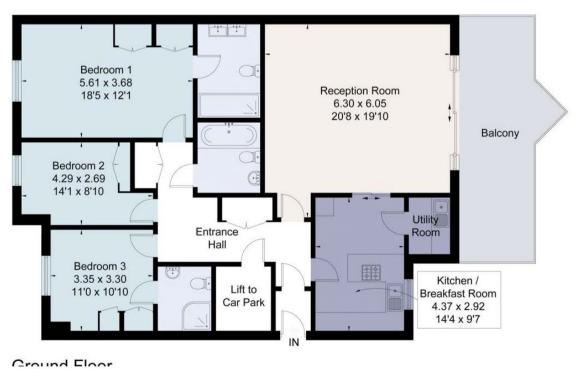

## Flat 3, Templewood, 140 Canford Cliffs Road, Canford Cliffs, Poole, Dorset BH137ER

£745,000

\_

Spanning approximately 1,379 sq ft

Private entrance

Spacious bungalow feel

No forward chain

South facing balcony

## About this property

Templewood is a small and exclusive gated development of luxury apartments, situated just 0.4 miles from Canford Cliffs village and 0.75 miles from some of the area's most beautiful beaches. This highly unique ground floor apartment, spanning approximately 1,379 sq ft, offers the comfort and convenience of a bungalow with an outlook onto the gardens and featuring its own private entrance. An added benefit is its direct access to the underground parking from a lift which opens up into the hallway of the apartment.

The modern, open-plan lounge and dining area seamlessly connects to the kitchen, creating a perfect space for entertaining, with direct access to a large, sunny, elevated south facing balcony overlooking the beautifully landscaped communal gardens. The well-planned accommodation includes three double bedrooms, two with en suite bathrooms and all with fitted wardrobes. The third bedroom is serviced by a separate family bathroom. This stylish apartment also features underfloor gas-fired central heating, a sleek kitchen with white Corian countertops and a breakfast bar, built-in microwave and fridge/freezer and a utility room for added convenience with a built-in washer dryer. The light-filled hallway, enhancing the sense of space, adds to the bright and airy atmosphere of the property together with a large double storage cupboard. There are two underground allocated parking spaces, plus ample street level visitor parking.

Approximate Floor Area = 128.1 sq m / 1379 sq ft