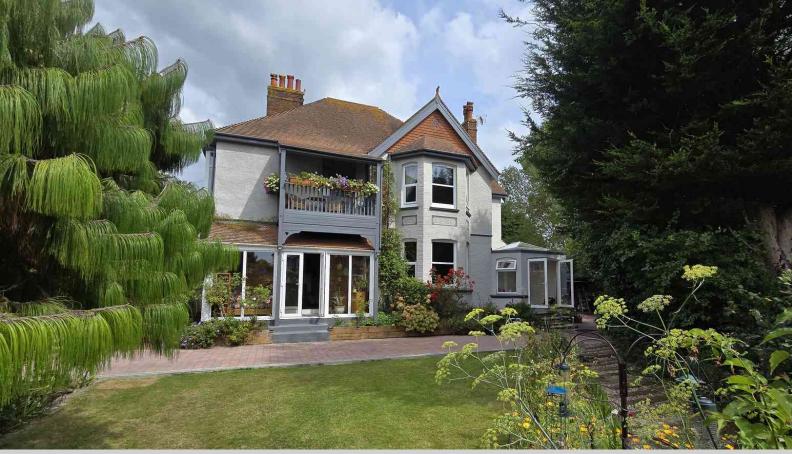

94 Dorset Road, Bexhill-on-Sea, East Sussex, TN40 2HS

£675,000

- (GUIDE PRICE £675,000-£720,000)
- Stunning Character Detached Family Home
- Built In Circa 1905 With Beautiful Features
- Four Spacious Double Bedrooms
- Master Bedroom With South Facing Balcony
- Beautifully Presented Inner Hall
- Two Reception Rooms Plus Orangery
- South Facing Lounge With Sun Room
- Spacious Dining Room With Study Area
- · Amazing Bespoke Built Kitchen-Diner
- Canopy Porch With Original Front Door
- Ground Floor Shower Room & W.C
- · Additional Utility Room Area
- Newly Refurbished Orangery With Roof Lantern
- Walled & Gated Enclosed Garden & Grounds
- Substantial Block Paved Drive
- Detached Garage With Planted 'Living Roof'
- Workshop / Garden Store / Timber Shed & Greenhouse
- Central Heated & Primarily Double Glazed
- Amazing Charm & Original Character Features
- A Beautifully Presented Family Home
- Lovely Mature Well Stocked Garden Areas