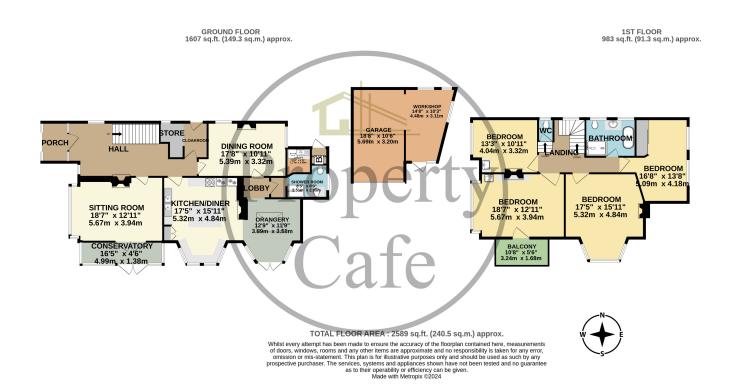

94 Dorset Road, Bexhill-on-Sea, East Sussex, TN40 2HS

£675,000

- (GUIDE PRICE £675,000-£720,000)
- Stunning Character Detached Family Home
- Built In Circa 1905 With Beautiful Features
- Four Spacious Double Bedrooms
- Master Bedroom With South Facing Balcony
- Beautifully Presented Inner Hall
- Two Reception Rooms Plus Orangery
- South Facing Lounge With Sun Room
- Spacious Dining Room With Study Area
- · Amazing Bespoke Built Kitchen-Diner
- Canopy Porch With Original Front Door
- Ground Floor Shower Room & W.C
- · Additional Utility Room Area
- Newly Refurbished Orangery With Roof Lantern
- Walled & Gated Enclosed Garden & Grounds
- Substantial Block Paved Drive
- Detached Garage With Planted 'Living Roof'
- Workshop / Garden Store / Timber Shed & Greenhouse
- Central Heated & Primarily Double Glazed
- Amazing Charm & Original Character Features
- A Beautifully Presented Family Home
- Lovely Mature Well Stocked Garden Areas