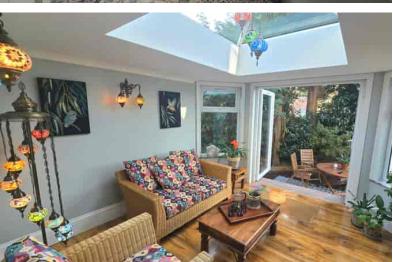

94 Dorset Road, Bexhill-on-Sea, East Sussex, TN40 2HS

£675,000

- (GUIDE PRICE £675,000-£720,000)
- Stunning Character Detached Family Home
- Built In Circa 1905 With Beautiful Features
- Four Spacious Double Bedrooms
- Master Bedroom With South Facing Balcony
- Beautifully Presented Inner Hall
- Two Reception Rooms Plus Orangery
- South Facing Lounge With Sun Room
- Spacious Dining Room With Study Area
- · Amazing Bespoke Built Kitchen-Diner
- Canopy Porch With Original Front Door
- Ground Floor Shower Room & W.C
- · Additional Utility Room Area
- Newly Refurbished Orangery With Roof Lantern
- Walled & Gated Enclosed Garden & Grounds
- Substantial Block Paved Drive
- Detached Garage With Planted 'Living Roof'
- Workshop / Garden Store / Timber Shed & Greenhouse
- Central Heated & Primarily Double Glazed
- Amazing Charm & Original Character Features
- A Beautifully Presented Family Home
- Lovely Mature Well Stocked Garden Areas