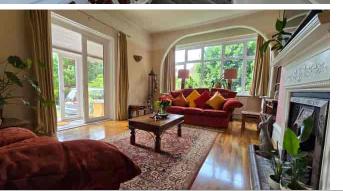

94 Dorset Road, Bexhill-on-Sea, East Sussex, TN40 2HS

£675,000

- (GUIDE PRICE £675,000-£720,000)
- Stunning Character Detached Family Home
- Built In Circa 1905 With Beautiful Features
- Four Spacious Double Bedrooms
- Master Bedroom With South Facing Balcony
- Beautifully Presented Inner Hall
- Two Reception Rooms Plus Orangery
- South Facing Lounge With Sun Room
- Spacious Dining Room With Study Area
- · Amazing Bespoke Built Kitchen-Diner
- Canopy Porch With Original Front Door
- Ground Floor Shower Room & W.C
- · Additional Utility Room Area
- Newly Refurbished Orangery With Roof Lantern
- Walled & Gated Enclosed Garden & Grounds
- Substantial Block Paved Drive
- Detached Garage With Planted 'Living Roof'
- Workshop / Garden Store / Timber Shed & Greenhouse
- Central Heated & Primarily Double Glazed
- Amazing Charm & Original Character Features
- A Beautifully Presented Family Home
- Lovely Mature Well Stocked Garden Areas