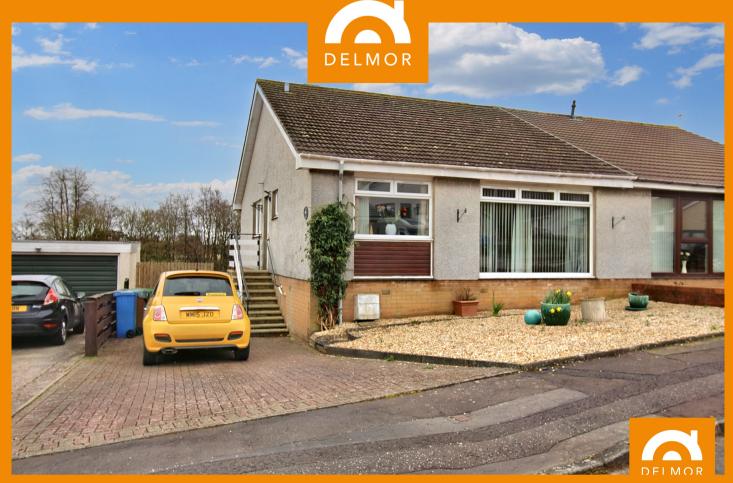

4 Kingsmill Drive, Kennoway, Leven, Fife, KY8 5LX

Offers Over £189,950

## PROPERTY DETAILS

Positioned within a quiet peaceful cul de sac, on the edge of the village, close to the historic Kennoway Den, this delightful semi detached bungalow enjoys both gas central heating and good quality sealed unit double glazing. Previously a three bedroom, accommodation now comprises; Hall, superbly appointed lounge, semi open plan formal dining room (or third bedroom), modern kitchen, master bedroom with wall to wall wardrobes, second bedroom with Juliet Balcony and re planned shower room. Cellars accessed from a cupboard in the hall, south facing gardens with drive. A fantastic property boasting an excellent setting and outstanding location.

## **KEY FEATURES**

- A Delightful SEMI DETACHED BUNGALOW
- Boasting a much sought after location on the southern edge of the village close to the historic Kennoway Den
- Well Appointed Lounge with semi Open Plan formal dining room (or third Bedroom)
- Modern Kitchen and redesigned shower room
- Main Bedroom enjoys a range of Bespoke wardrobes, the second bedroom features a Juliet Balcony
- Landscaped South facing gardens with DRIVE
- Large Cellar area beneath the property
- Gas Central Heating and Double Glazing
- A spacious Family Home for old and young alike