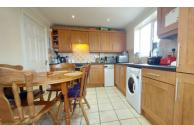

#### **KITCHEN**

14' 5" x 9' 1" (4.39m x 2.77m) (approx.) (max.) Fitted with a range of base and eye level units, stainless steel sink with mixer tap, integrated double oven, hob, extractor fan, integrated fridge freezer, radiator, oil boiler and UPVC box bay window to front.