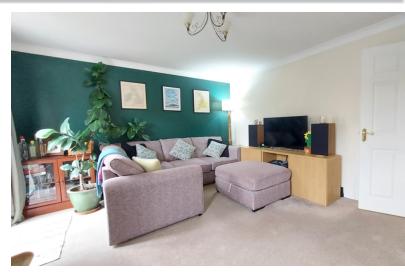

#### **LOUNGE**

16' 3" x 12' 4" (4.95m x 3.76m) (approx.) UPVC window to rear, UPVC French doors to rear, two radiators and under stairs cupboard.