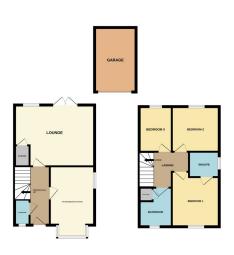

## **AGENTS NOTE**

The floorplan is for illustrative purposes only. Fixtures and fittings may not represent the current state of the property. Not to scale and is meant as a guide only.

#### **ENTRANCE HALL**

Stairs to first floor, under stairs storage and radiator.

#### **CLOAKROOM**

Fitted with a two piece suite comprising WC and wash hand basin, radiator and UPVC window to front.

#### **KITCHEN**

14' 5" x 9' 1" (4.39m x 2.77m) (approx.) (max.) Fitted with a range of base and eye level units, stainless steel sink with mixer tap, integrated double oven, hob, extractor fan, integrated fridge freezer, radiator, oil boiler and UPVC box bay window to front.

#### **LOUNGE**

16' 3" x 12' 4" (4.95m x 3.76m) (approx.) UPVC window to rear, UPVC French doors to rear, two radiators and under stairs cupboard.

#### **LANDING**

Radiator and loft access to the loft which is part boarded with lighting.

#### **BEDROOM ONE**

UPVC window to rear and radiator.

#### **ENSUITE**

Fitted with a three piece suite comprising WC, wash hand basin and double shower cubicle, radiator, extractor fan and UPVC obscure window to side.

## **BEDROOM TWO**

9' 8"  $\times$  9' 3" (2.95m  $\times$  2.82m) (approx.) UPVC window to rear and radiator.

#### **BEDROOM THREE**

9' 3" x 6' 2" (2.82m x 1.88m) (approx.) UPVC window to rear and radiator.

#### **BATHROOM**

Fitted with a three piece suite comprising WC, wash hand basin and bath with shower attachment, radiator, extractor fan and UPVC obscure window to front.