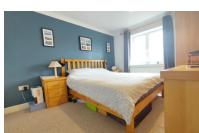

(approx.) UPVC window to rear and radiator.

#### **BEDROOM THREE**

9' 3" x 6' 2" (2.82m x 1.88m) (approx.) UPVC window to rear and radiator.

#### **BATHROOM**

Fitted with a three piece suite comprising WC, wash hand basin and bath with shower attachment, radiator, extractor fan and UPVC obscure window to front.

#### **OUTSIDE**

Front- Laid to lawn with established shrubbery and path to front door. Driveway and parking, side gate access to garden, electric car charging point and front access to garage.

Rear- Mainly laid to lawn with paved patio and boarders, fully enclosed and oil tank.

## **AGENTS NOTE**

The floorplan is for illustrative purposes only. Fixtures and fittings may not represent the current state of the property. Not to scale and is meant as a guide only.