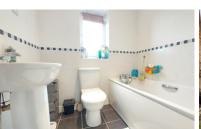

#### **BATHROOM**

Fitted with a three piece suite comprising WC, wash hand basin and bath with shower attachment, radiator, extractor fan and UPVC obscure window to front.