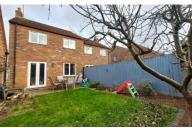

#### **OUTSIDE**

Front- Laid to lawn with established shrubbery and path to front door. Driveway and parking, side gate access to garden, electric car charging point and front access to garage.

Rear- Mainly laid to lawn with paved patio and boarders, fully enclosed and oil tank.