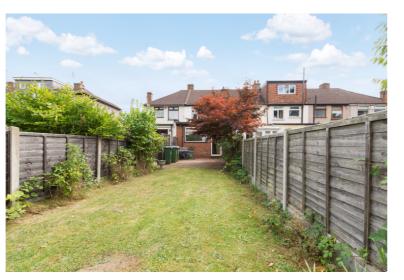

Outside there is off street parking and a rear garden that extends approximately 100ft featuring a large block paved patio and lawn with a large detached garage at the end of the garden that is accessed via a rear service road.