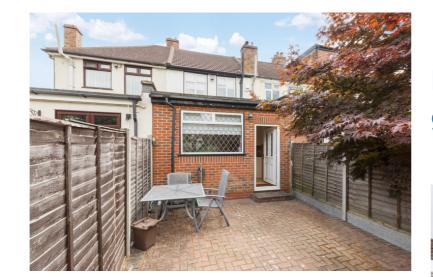

Outside there is off street parking and a rear garden that extends approximately 100ft featuring a large block paved patio and lawn with a large detached garage at the end of the garden that is accessed via a rear service road.