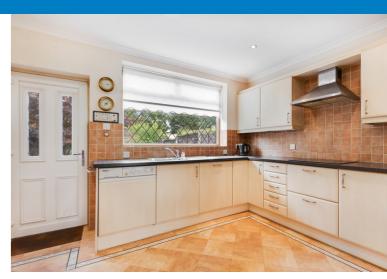

This ideal first time purchase comprises extended entrance hall, though lounge/diner, spacious kitchen on the ground floor with two bedrooms and a bathroom on the first floor.

Features include gas central heating, double glazing, fitted kitchen, modern bathroom suite and fitted wardrobes to the main bedroom.