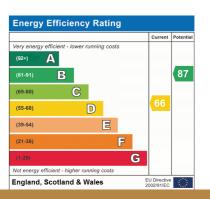

Council Tax Band C.

GROUND FLOOR 709 sq.ft. (65.9 sq.m.) approx

1ST FLOOR 276 sq.ft. (25.6 sq.m.) approx.