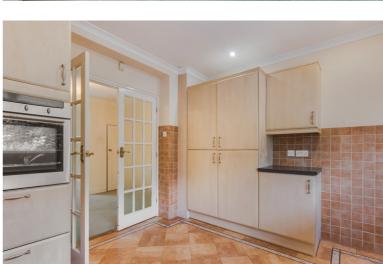

This ideal first time purchase comprises extended entrance hall, though lounge/diner, spacious kitchen on the ground floor with two bedrooms and a bathroom on the first floor.

Features include gas central heating, double glazing, fitted kitchen, modern bathroom suite and fitted wardrobes to the main bedroom.