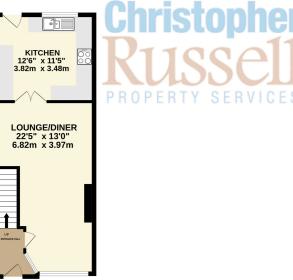

This ideal first time purchase comprises extended entrance hall, though lounge/diner, spacious kitchen on the ground floor with two bedrooms and a bathroom on the first floor.

Features include gas central heating, double glazing, fitted kitchen, modern bathroom suite and fitted wardrobes to the main bedroom.

Council Tax Band C.

GROUND FLOOR 709 sq.ft. (65.9 sq.m.) approx

1ST FLOOR 276 sq.ft. (25.6 sq.m.) approx.