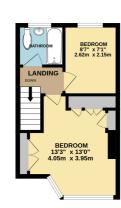

This ideal first time purchase comprises extended entrance hall, though lounge/diner, spacious kitchen on the ground floor with two bedrooms and a bathroom on the first floor.

Features include gas central heating, double glazing, fitted kitchen, modern bathroom suite and fitted wardrobes to the main bedroom.

Council Tax Band C.

GROUND FLOOR 709 sq.ft. (65.9 sq.m.) approx

1ST FLOOR 276 sq.ft. (25.6 sq.m.) approx.