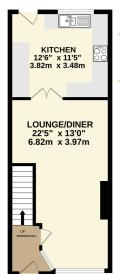

This ideal first time purchase comprises extended entrance hall, though lounge/diner, spacious kitchen on the ground floor with two bedrooms and a bathroom on the first floor.

Features include gas central heating, double glazing, fitted kitchen, modern bathroom suite and fitted wardrobes to the main bedroom.

Council Tax Band C.

GROUND FLOOR 709 sq.ft. (65.9 sq.m.) approx

1ST FLOOR 276 sq.ft. (25.6 sq.m.) approx.