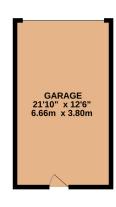

Outside there is off street parking and a rear garden that extends approximately 100ft featuring a large block paved patio and lawn with a large detached garage at the end of the garden that is accessed via a rear service road.

Council Tax Band C.

GROUND FLOOR 709 sq.ft. (65.9 sq.m.) approx

1ST FLOOR 276 sq.ft. (25.6 sq.m.) approx.