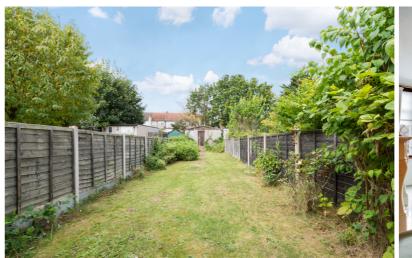

Outside there is off street parking and a rear garden that extends approximately 100ft featuring a large block paved patio and lawn with a large detached garage at the end of the garden that is accessed via a rear service road.