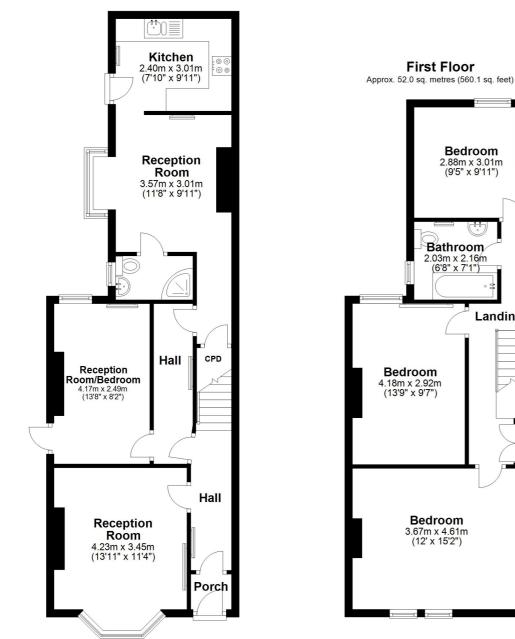

## Description

A large, Victorian semi-detached family home, located close to northwich town centre. The property provides versatile accommodation, suitable for a variety of purposes with three ground floor rooms, that could be used as either reception rooms or bedrooms. There is also a kitchen, shower room and hallway on the ground floor. Upstairs there are three double bedrooms and a bathroom. Externally there is a rear garden and there is unrestricted on street parking in front of the house. Immediately available, restrictions apply.

Location Tenure

EPC Rating: D

**Important Notes** 

illiams Estates

Landing

Tightmove OnThe Market .... Boomin

Total area: approx. 111.7 sq. metres (1202.0 sq. feet)

The Property Ombudsman