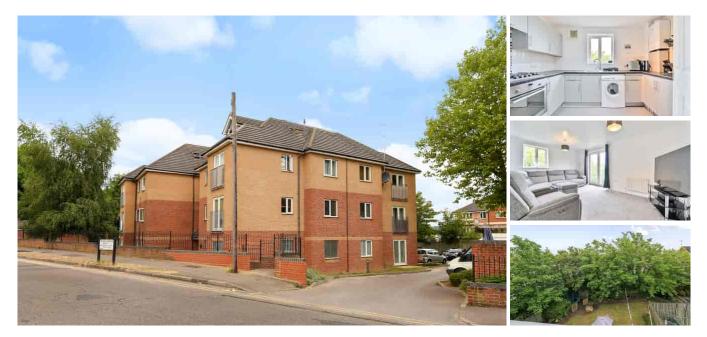

### Craig House, Craig Avenue, Reading, Berkshire Rg30 2PF

- Second Floor (building has a lift)
- Kitchen Separate from Reception Room
- Juliette Balcony

- Approx. 628 Sqft Gross Internal Area
- Double Glazing and Gas Central Heating
- Off-Street Parking Space

## GENERAL DESCRIPTION

A well-presented, second-floor flat which features a dual-aspect reception room with Juliette balcony. There is a spacious kitchen, two good-sized double bedrooms and a pleasant bathroom. Modern insulation standards, double glazing and gas central heating make for a good energy-efficiency rating. The balcony overlooks the communal garden and there is also a car park which includes a space for this flat. There is a gym and a selection of other stores nearby, a Waitrose and Tesco Extra in comfortable walking distance and the town centre is only a short bus or bike ride away. Ofsted list eight primary schools and a secondary within a mile radius, all rated 'Good'.