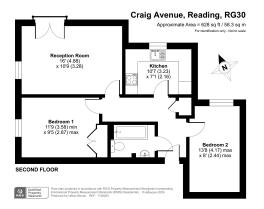

# DIMENSIONS

SECOND FLOOR

Entrance Hallway

**Reception Room** 16' 0" x 10' 9" (4.88m x 3.28m)

**Kitchen** 10' 7" x 7' 1" (3.23m x 2.16m)

Bedroom 1 11' 9" min. x 9' 5" (3.58m x 2.87m)

#### Bedroom 2

13' 8" x 8' 0" (4.17m x 2.44m)

#### Bathroom

All content shown is to be used as a general guideline for the property. None of the contents of this document constitute part of an offer or contract. All measurements, photographs, floor-plans and data provided are only a guideline and should not be relied upon.