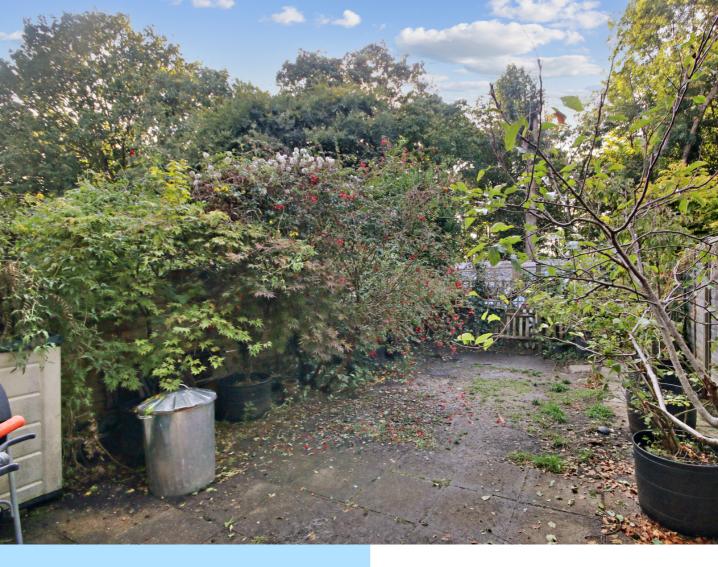

Outside, the property enjoys a pleasant rear courtyard garden, which enjoys a selection of mature shrubs and hedges. The courtyard also provides access out to the rear garage. Towards the front of the property there is a small front garden with lawn and rose beds.