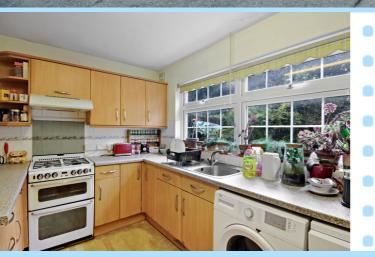

On the ground floor there is a welcoming entrance hallway where there is access to the downstairs WC and an opening through to the spacious lounge/living area. Towards the rear of the property, the dining section leads through to the separate kitchen via sliding doors. The kitchen is fitted with a range of wall and low level base units creating ample work surface and space for a selection of appliances.