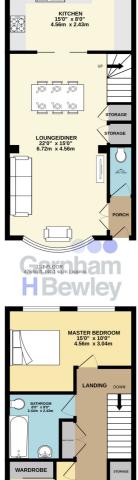

#### GROUND FLOOR 475 sq.ft. (44.1 sq.m.) approx

**Ground Floor** 

Porch

**Downstairs WC** 

Lounge/Diner 22' 0" x 15' 0" (6.71m x 4.57m)

Kitchen 15' 0" x 8' 0" (4.57m x 2.44m)

**First Floor** 

**Master Bedroom** 15' 0" x 10' 0" (4.57m x 3.05m)

**Bedroom Two** 12' 1" x 8' 0" (3.68m x 2.44m)

**Bedroom Three** 9' 5" x 6' 11" (2.87m x 2.11m)

**Bathroom** 

**Courtyard Garden** 

Garage

### TOTAL FLOOR AREA : 950 sq.ft. (88.3 sq.m.) approx. Whilst every attempt has been made to ensure the accuracy of the forphan contained here, measurements of doors, windows, rooms and any other items are approximate and no responsibility is taken for any error, omission or mis-statement. This plan is for illustrative purposes only and should be used as such by any prospective purchaser. The services, systems and appliances shown have not been tested and no guarantee as to their operability or efficiency can be given. Made with Metropic €2024