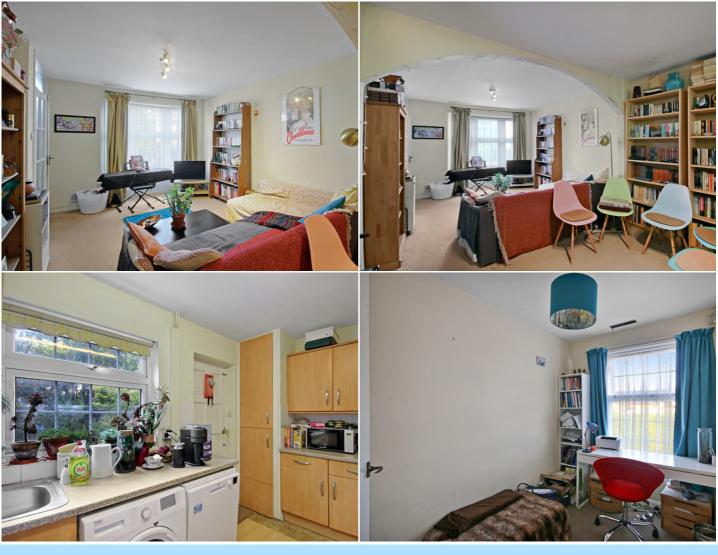

On the ground floor there is a welcoming entrance hallway where there is access to the downstairs WC and an opening through to the spacious lounge/living area. Towards the rear of the property, the dining section leads through to the separate kitchen via sliding doors. The kitchen is fitted with a range of wall and low level base units creating ample work surface and space for a selection of appliances.

On the first floor there are three bedrooms and the main family bathroom. The master bedroom, which is a fantastic size, allows space for a variety bedroom style furniture and also enjoys two large windows overlooking the rear garden. Bedrooms two and three are set towards the front of the property and both enjoy a view towards the front aspect. All bedrooms are complimented by the main family bathroom which is fitted with a panel enclosed bath with shower and shower screen, low level WC, wash hand basin and tiled walls.