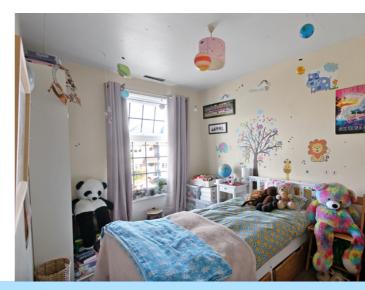

On the first floor there are three bedrooms and the main family bathroom. The master bedroom, which is a fantastic size, allows space for a variety bedroom style furniture and also enjoys two large windows overlooking the rear garden. Bedrooms two and three are set towards the front of the property and both enjoy a view towards the front aspect. All bedrooms are complimented by the main family bathroom which is fitted with a panel enclosed bath with shower and shower screen, low level WC, wash hand basin and tiled walls.