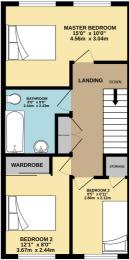

#### GROUND FLOOR 475 sq.ft. (44.1 sq.m.) approx

**Ground Floor** 

Porch

**Downstairs WC** 

Lounge/Diner 22' 0" x 15' 0" (6.71m x 4.57m)

Kitchen 15' 0" x 8' 0" (4.57m x 2.44m)

**First Floor** 

**Master Bedroom** 15' 0" x 10' 0" (4.57m x 3.05m)

**Bedroom Two** 12' 1" x 8' 0" (3.68m x 2.44m)

**Bedroom Three** 9' 5" x 6' 11" (2.87m x 2.11m)

**Bathroom** 

**Courtyard Garden** 

Garage

### TOTAL FLOOR AREA : 950 sq.ft. (88.3 sq.m.) approx. Whilst every attempt has been made to ensure the accuracy of the forphan contained here, measurements of doors, windows, rooms and any other items are approximate and no responsibility is taken for any error, omission or mis-statement. This plan is for illustrative purposes only and should be used as such by any prospective purchaser. The services, systems and appliances shown have not been tested and no guarantee as to their operability or efficiency can be given. Made with Metropic €2024